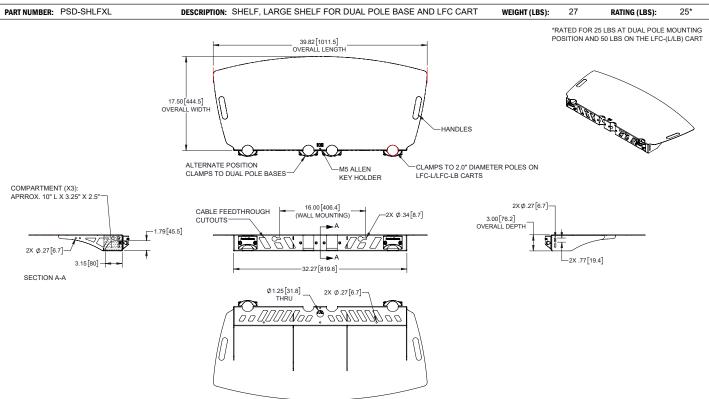

### **SPECIFICATIONS**

| WEIGHT            | COLOR | WIDTH x HEIGHT x DEPTH                                      |
|-------------------|-------|-------------------------------------------------------------|
| 27 lbs / 12.25 kg | Black | 39.82 in x 3 in x 17.5 in<br>101.14 cm x 7.62 cm x 44.45 cm |

#### **PRODUCT DIMENSIONS**

THE DESIGN, DETAILS, AND THIS DOCUMENT ARE THE PROPERTY OF GAMBER-JOHNSON PAGE 1 of 1

Questions or need more information? No problem, we're here to help!

Call us at, 1.800.368.9700 Email us at, ORDERS@PREMIERMOUNTS.COM