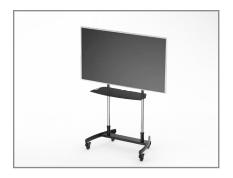

Enhance your presentations and trade show experience with the Premier Mounts Extra-Large Shelf for Dual Pole Carts and LFC Series. This versatile shelf provides a sturdy platform for laptops, tablets, brochures, giveaways, and other essential items, supporting up to 25 lbs. Its clever design allows for mounting above or below your display, facing forward or backward, adapting to your specific needs. The quick and easy clamp-style attachment ensures onthe-fly adjustability, while integrated mounting slots accommodate devices with ½"-20 attachment points.

### **SPECIFICATIONS**

| WEIGHT            | COLOR | WIDTH x HEIGHT x DEPTH                                      |
|-------------------|-------|-------------------------------------------------------------|
| 27 lbs / 12.25 kg | Black | 39.82 in x 3 in x 17.5 in<br>101.14 cm x 7.62 cm x 44.45 cm |