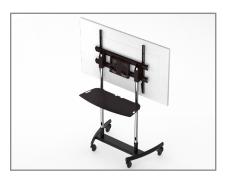

Enhance your presentations and trade show experience with the Premier Mounts Extra-Large Shelf for Dual Pole Carts and LFC Series. This versatile shelf provides a sturdy platform for laptops, tablets, brochures, giveaways, and other essential items, supporting up to 25 lbs. Its clever design allows for mounting above or below your display, facing forward or backward, adapting to your specific needs. The quick and easy clamp-style attachment ensures onthe-fly adjustability, while integrated mounting slots accommodate devices with ½"-20 attachment points.

### **SPECIFICATIONS**

| WEIGHT            | COLOR | WIDTH x HEIGHT x DEPTH                                      |
|-------------------|-------|-------------------------------------------------------------|
| 27 lbs / 12.25 kg | Black | 39.82 in x 3 in x 17.5 in<br>101.14 cm x 7.62 cm x 44.45 cm |