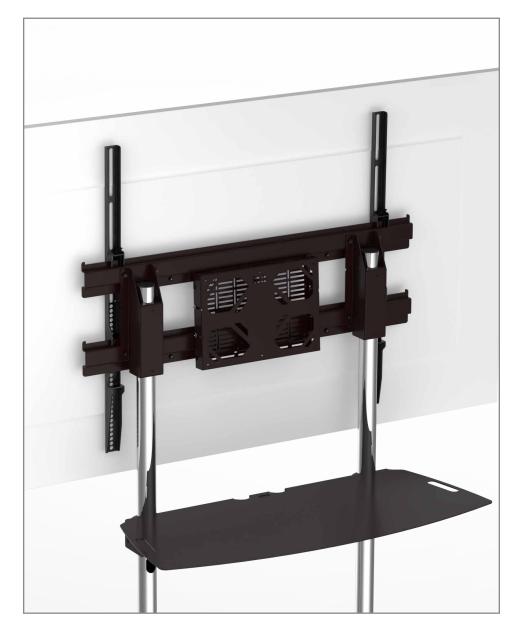

## **FEATURES**

- Clamp design for easy installation and adjustment
- Integrated mounting slots to support devices with ¼"-20 attachment points
- Can be mounted above or below the display, facing forward or backward
- Turnkey design for streamlined installation
- Black powder coat provides a professional look and resists scratches

Enhance your presentations and trade show experience with the Premier Mounts Extra-Large Shelf for Dual Pole Carts and LFC Series. This versatile shelf provides a sturdy platform for laptops, tablets, brochures, giveaways, and other essential items, supporting up to 25 lbs. Its clever design allows for mounting above or below your display, facing forward or backward, adapting to your specific needs. The quick and easy clamp-style attachment ensures onthe-fly adjustability, while integrated mounting slots accommodate devices with ½"-20 attachment points.