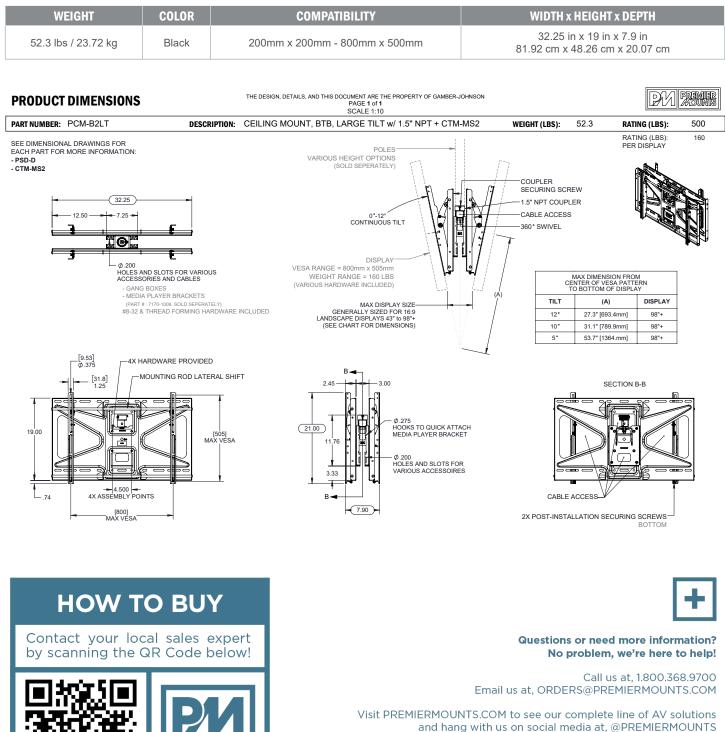

## **KIT INCLUDES:**

Qty 2 – CTM-MS2 Qty 1 – PSD-D

CEILING SUPPORT AND SUSPENSION ADAPTER ARE NOT INCLUDED! Must be ordered separately.

SPECIFICATIONS

We look forward to hanging with you and MOUNT UP.

**PREMIER MOUNTS** 500 W Central Ave, Suite A Brea, CA 92821