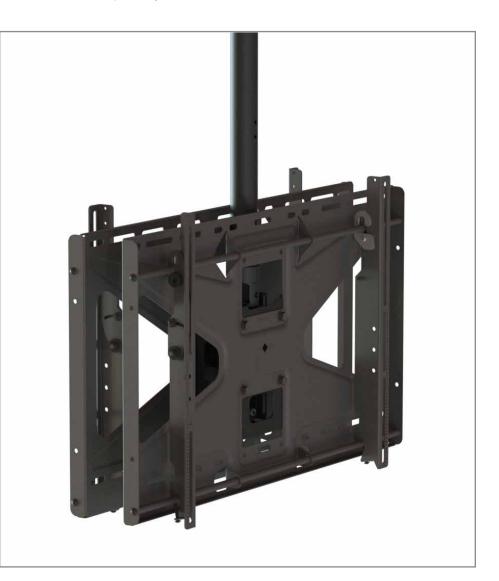

## **PCM-B2LT** Dual-Sided Ceiling Mount for High-Impact Digital Signage

Capture attention from every angle with the PCM-LB2T, our innovative dualsided ceiling mount designed for impactful digital signage. Perfect for retailers, restaurants, and businesses seeking to elevate their visual communication, this turnkey solution allows you to effortlessly suspend two displays (up to 75" each) back-to-back from the ceiling.