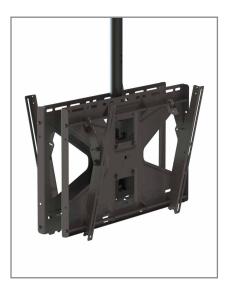

## **PCM-B2LT** Dual-Sided Ceiling Mount for High-Impact Digital Signage

Capture attention from every angle with the PCM-LB2T, our innovative dualsided ceiling mount designed for impactful digital signage. Perfect for retailers, restaurants, and businesses seeking to elevate their visual communication, this turnkey solution allows you to effortlessly suspend two displays (up to 75" each) back-to-back from the ceiling.