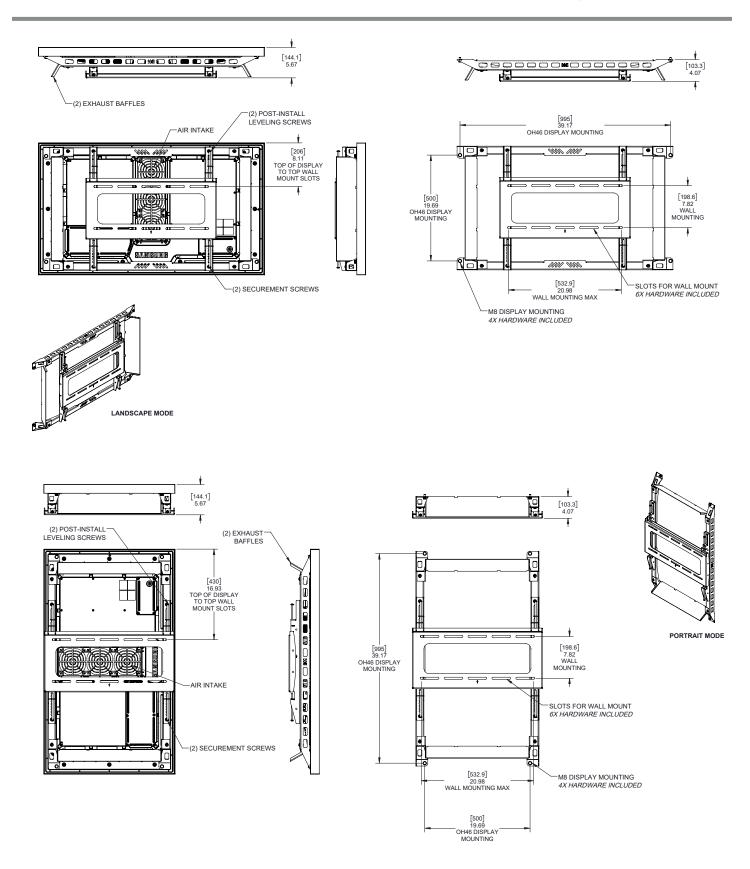

7170-1101-00 Outdoor-Rated Fixed Wall Mount for Samsung OH46F and OH46B

These mounts are engineered to meet Samsung's stringent airflow requirements, ensuring optimal performance and longevity of your display, even in challenging outdoor conditions. Baffles maintain proper airflow, while the robust design provides added security in windy conditions, preventing accidental movement or damage to your valuable display.

Easily mount your display in both landscape and portrait orientations to accommodate diverse content and space constraints. Whether you need to showcase dynamic advertising campaigns or provide essential public information, this wall mount offers the flexibility you need.