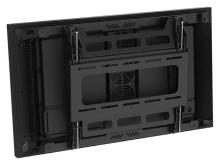

our displays in various outdoor environments, from bustling city streets to serene park settings.

These mounts are engineered to meet Samsung's stringent airflow requirements, ensuring optimal performance and longevity of your display, even in challenging outdoor conditions. Baffles maintain proper airflow, while the robust design provides added security in windy conditions, preventing accidental movement or damage to your valuable display.

Easily mount your display in both landscape and portrait orientations to accommodate diverse content and space constraints. Whether you need to showcase dynamic advertising campaigns or provide essential public information, this wall mount offers the flexibility you need.



7170-1101-00 Outdoor-Rated Fixed Wall Mount for Samsung OH46F and OH46B







## 7170-1101-01 Outdoor Tilt Wall Mount for Samsung OH46F and OH46B

To optimize the viewing experience and reduce glare, the mount can be tilted to 5°, 10°, or 15°.









PORTRAIT MODE