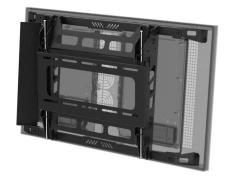

ng your displays in various outdoor environments, from bustling city streets to serene park settings.

These mounts are engineered to meet Samsung's stringent airflow requirements, ensuring optimal performance and longevity of your display, even in challenging outdoor conditions. Baffles maintain proper airflow, while the robust design provides added security in windy conditions, preventing accidental movement or damage to your valuable display.

Easily mount your display in both landscape and portrait orientations to accommodate diverse content and space constraints. Whether you need to showcase dynamic advertising campaigns or provide essential public information, this wall mount offers the flexibility you need.



7170-1101-00 Outdoor-Rated Fixed Wall Mount for Samsung OH46F and OH46B







## 7170-1101-01 Outdoor Tilt Wall Mount for Samsung OH46F and OH46B

To optimize the viewing experience and reduce glare, the mount can be tilted to 5°, 10°, or 15°.









PORTRAIT MODE