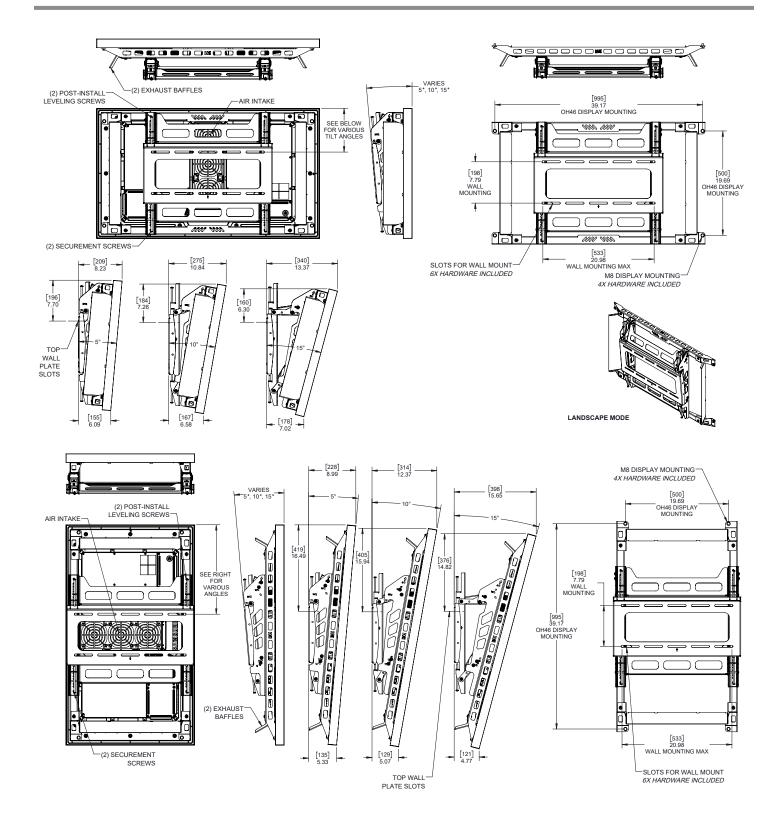

## 7170-1101-01 Outdoor Tilt Wall Mount for Samsung OH46F and OH46B

To optimize the viewing experience and reduce glare, the mount can be tilted to 5°, 10°, or 15°.

PORTRAIT MODE

These mounts are engineered to meet Samsung's stringent airflow requirements, ensuring optimal performance and longevity of your display, even in challenging outdoor conditions. Baffles maintain proper airflow, while the robust design provides added security in windy conditions, preventing accidental movement or damage to your valuable display.

Easily mount your display in both landscape and portrait orientations to accommodate diverse content and space constraints. Whether you need to showcase dynamic advertising campaigns or provide essential public information, this wall mount offers the flexibility you need.