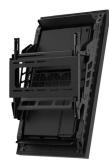

## 7170-1101-01 Outdoor Tilt Wall Mount for Samsung OH46F and OH46B

To optimize the viewing experience and reduce glare, the mount can be tilted to 5°, 10°, or 15°.

PORTRAIT MODE