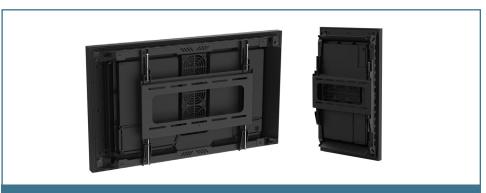

## Outdoor-Rated Wall Mounts for Samsung OH46F and OH46B

**ITEM:** 7170-1101-00, 7170-1101-01

## **Elevate Your Outdoor Digital Signage with Premier Mounts**

These mounts offer a secure and flexible solution for mounting your displays in various outdoor environments, from bustling city streets to serene park settings.

These mounts are engineered to meet Samsung's stringent airflow requirements, ensuring optimal performance and longevity of your display, even in challenging outdoor conditions. Baffles maintain proper airflow, while the robust design provides added security in windy conditions, preventing accidental movement or damage to your valuable display.