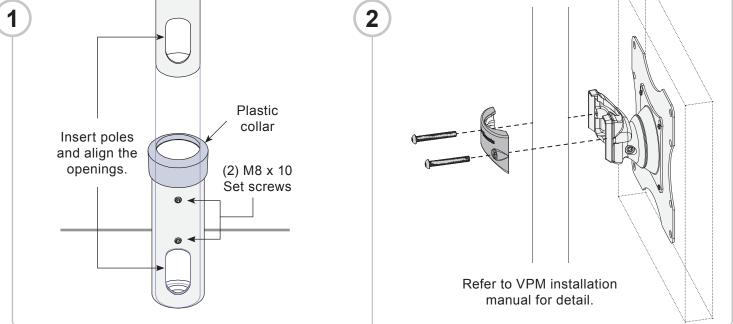

## SINGLE POLE CARTS AND STANDS

Installation Guide

Poles and splice collar (PSP-EXT), Sold separately.