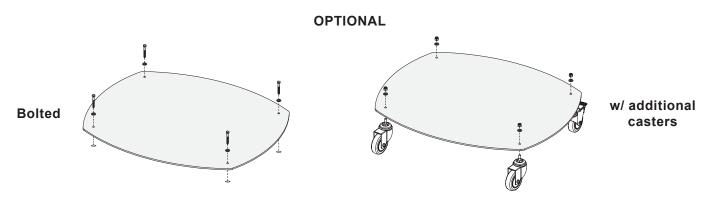

## **Installation Guide**

| Part Number | Wheel Size | Description                        |
|-------------|------------|------------------------------------|
| CAST-BW     | 3" dia.    | Set of 4, Black, 2 non-locking and |
| CAST        | 4" dia.    | 2 locking casters.                 |

 $\emptyset$  3/8" thru hole at four locations. 3/8"-16 x 1" long threaded stem.

Commercially available hardware shown for reference.