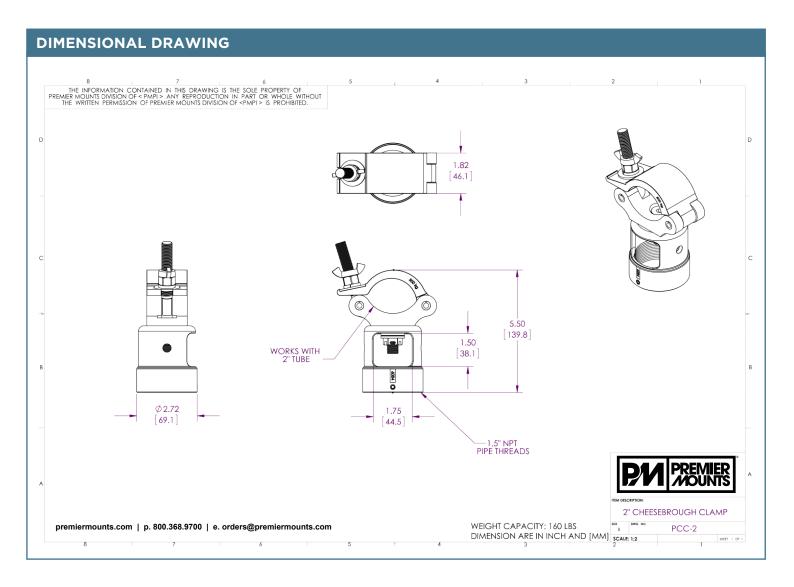

## CHEESEBOROUGH ADAPTER W/ 2" COUPLER FITTING

| Color:                | Black              |
|-----------------------|--------------------|
| Weight:               | 4.92 lb.   2.2 kg  |
| Weight Cap. per Head: | 320 lb.   145.2 kg |
| Height:               | 2.00 in.   50.8 mm |

## **DESCRIPTION**

The Cheeseborough 2 inch pipe coupling offers strong attachment of mounts to elevated tube-truss systems. Mates directly to most of our suspension adapters and to any mount that uses standard 2 inch national tapered pipe threaded mating point.

## **FEATURES**

- Attaches to any mount with an 2" NPT threaded mating point
- Works with 2" tube truss Mates directly to most adjustable-height suspension adapters

LIFETIME WARRANTY