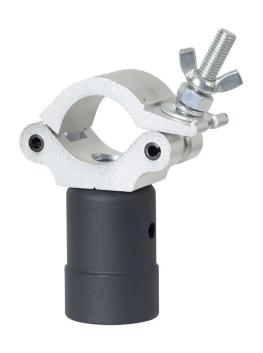

## **DESCRIPTION**

The Cheeseborough 2 inch pipe coupling offers strong attachment of mounts to elevated tube-truss systems. Mates directly to most of our suspension adapters and to any mount that uses standard 2 inch national tapered pipe threaded mating point.

## **FEATURES**

- Attaches to any mount with an 2" NPT threaded mating point
- Works with 2" tube truss Mates directly to most adjustable-height suspension adapters

LIFETIME WARRANTY