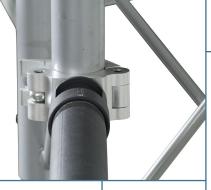

## **DESCRIPTION**

The Cheeseborough 2 inch pipe coupling offers strong attachment of mounts to elevated tube-truss systems. Mates directly to most of our suspension adapters and to any mount that uses standard 2 inch national tapered pipe threaded mating point.

## **FEATURES**

- Attaches to any mount with an 2" NPT threaded mating point
- Works with 2" tube truss Mates directly to most adjustable-height suspension adapters

LIFETIME WARRANTY