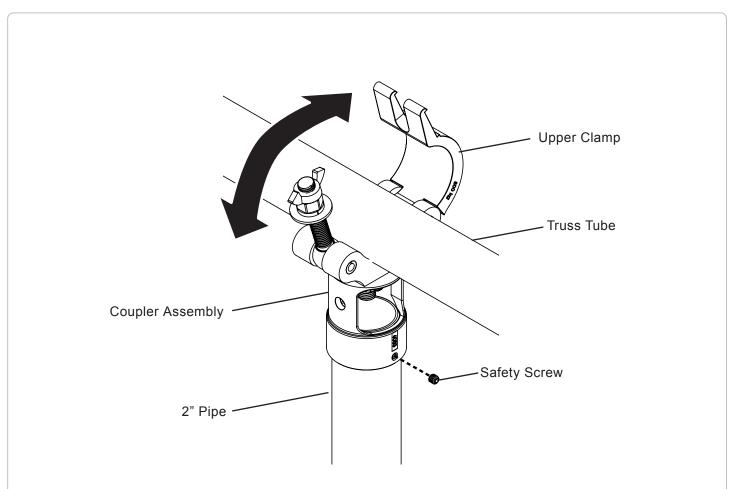

## **Instructions**

- 1) Loosen the cheeseborough clamp nut to fully open position.
- 2) Place the upper clamp body over the 1 1/2" or 2" ceiling truss tube and place the 1/2" clamp nut to secure the clamp assembly to the truss.
- 3) Once you have the PCC-2 at the desired position on the truss tube firmly tighten the 1/2" clamp nut to secure the clamp assembly to the truss.
- 4) Thread the mating 2" Pipe fully into the coupler assembly.
- 5) Secure the pipe to the coupler assembly by installing the safety screw.
- 6) Recheck all mating points for security of install.