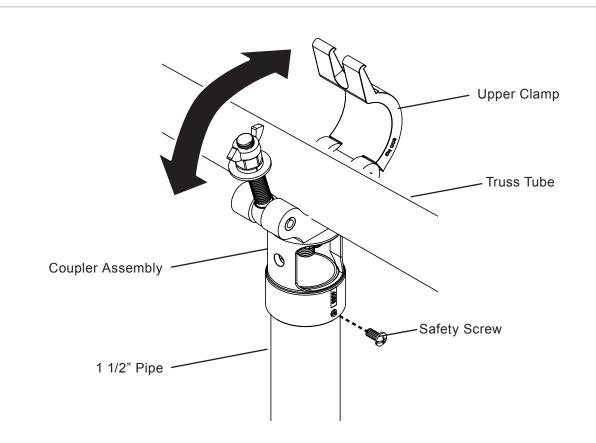

## **Instructions**

- 1) Loosen the cheeseborough clamp nut to fully open position.
- 2) Place the upper clamp body over the 1 1/2" or 2" ceiling truss tube and place the 1/2" clamp nut to secure the clamp assembly to the truss.
- 3) Once you have the PCC-1-1-2 at the desired position on the truss tube firmly tighten the 1/2" clamp nut to secure the clamp assembly to the truss.
- 4) Thread the mating 1 1/2" Pipe fully into the coupler assembly.
- 5) Secure the pipe to the coupler assembly by installing the safety screw.
- 6) Recheck all mating points for security of install.