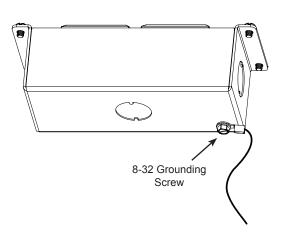

11

Install the (2) two front covers to the in-wall box using (6) six 8/32" x 1/4" flat head screws.

AM95 not shown for clarity.