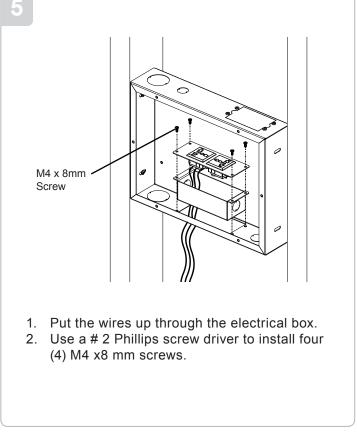

9

- 1. Insert the key slot holes onto the screws inside the in-wall box.
- 2. Tighten the four (4) M4 x 6 mm screws.

Key slot

10

- 1. Center the AM95 to the in-wall box.
- 2. Refer to the AM95 installation manual to mount the AM95.