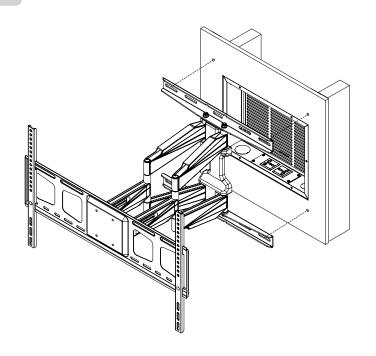

11

Install the (2) two front covers to the in-wall box using (6) six 8/32" x 1/4" flat head screws.

AM95 not shown for clarity.