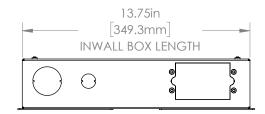

#### INW-AM95

#### **Installation Guide**







### INW-AM95 Installation Guide











#### INW-AM95

#### **Installation Guide**

6



Lightly install four (4) M4 x 6mm screws inside the in-wall box.

7



Connect the ground to the outlet box with the provided ground screw.

8



Secure the media player to the rack mount using the supplied zip ties.

9



- 1. Insert the key slot holes onto the screws inside the in-wall box.
- 2. Tighten the four (4) M4 x 6 mm screws.



Key slot



10



- 1. Center the AM95 to the in-wall box.
- 2. Refer to the AM95 installation manual to mount the AM95.

11



Install the (2) two front covers to the in-wall box using (6) six 8/32" x 1/4" flat head screws.

AM95 not shown for clarity.



### INW-AM95 Installation Guide

### **PRODUCT DIMENSION**









#### PREMIER MOUNTS LIMITED LIFETIME WARRANTY

#### What and Who is Covered by this Limited Lifetime Warranty

Premier Mounts warrants all mounting products to be free from defects in material and workmanship for the lifetime of the original installation of the product.

#### What Premier Mounts Will Do

At the sole option of Premier Mounts, Premier Mounts will repair or replace any product or product part that is defective. If Premier Mounts chooses to replace a defective product or part, a replacement product or part will be shipped to you at no charge, but you must pay any related labor costs.

#### What is Not Covered: Limitations

Premier Mounts disclaims any liability for damage to mounts, adapters, displays, projectors, other property, or personal injury resulting, in whole