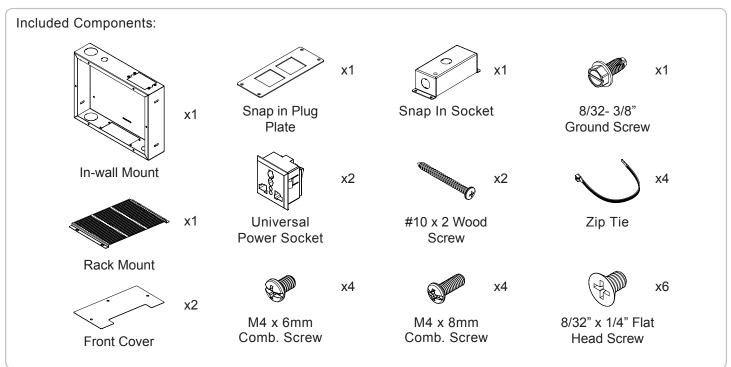

# INW-AM95 Installation Guide

**INWALL BOX FOR AM95** 





#### INW-AM95

#### **Installation Guide**







### INW-AM95 Installation Guide











#### INW-AM95

#### **Installation Guide**

6



Lightly install four (4) M4 x 6mm screws inside the in-wall box.

7



Connect the ground to the outlet box with the provided ground screw.

8



Secure the media player to the rack mount using the supplied zip ties.

9



- 1. Insert the key slot holes onto the screws inside the in-wall box.
- 2. Tighten the four (4) M4 x 6 mm screws.



Key slot



10



- 1. Center the AM95 to the in-wall box.
- 2. Refer to the AM95 installation manual to mount the AM95.

11



Install the (2) two front covers to the in-wall box using (6) six 8/32" x 1/4" flat head screws.

AM95 not shown for clarity.



### INW-AM95 Installation Guide

### **PRODUCT DIMENSION**









#### PREMIER MOUNTS LIMITED LIFETIME