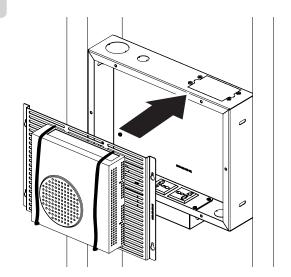

9

- 1. Insert the key slot holes onto the screws inside the in-wall box.
- 2. Tighten the four (4) M4 x 6 mm screws.

Key slot

10

- 1. Center the AM95 to the in-wall box.
- 2. Refer to the AM95 installation manual to mount the AM95.

11

Install the (2) two front covers to the in-wall box using (6) six 8/32" x 1/4" flat head screws.

AM95 not shown for clarity.