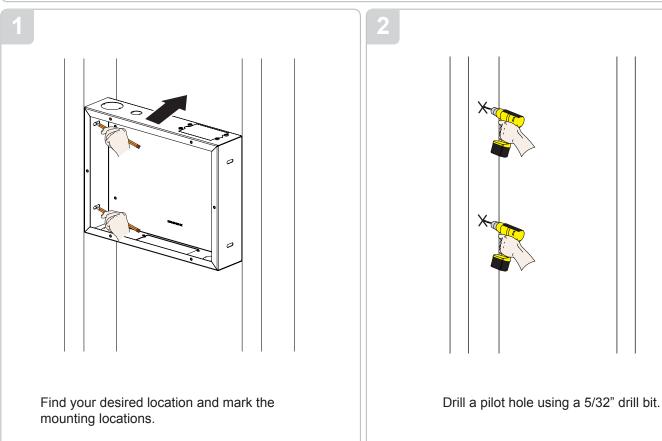

# INW-AM95 Installation Guide

**INWALL BOX FOR AM95** 





#### INW-AM95

#### **Installation Guide**







### INW-AM95 Installation Guide











#### INW-AM95

#### **Installation Guide**

6



Lightly install four (4) M4 x 6mm screws inside the in-wall box.

7



Connect the ground to the outlet box with the provided ground screw.

8



Secure the media player to the rack mount using the supplied zip ties.

9



- 1. Insert the key slot holes onto the screws inside the in-wall box.
- 2. Tighten the four (4) M4 x 6 mm screws.



Key slot



10



- 1. Center the AM95 to the in-wall box.
- 2. Refer to the AM95 installation manual to mount the AM95.

11



Install the (2) two front covers to the in-wall box using (6) six 8/32" x 1/4" flat head screws.

AM95 not shown for clarity.



### INW-AM95 Installation Guide

### **PRODUCT DIMENSION**









#### PREMIER MOUNTS LIMITED LIFETIME W