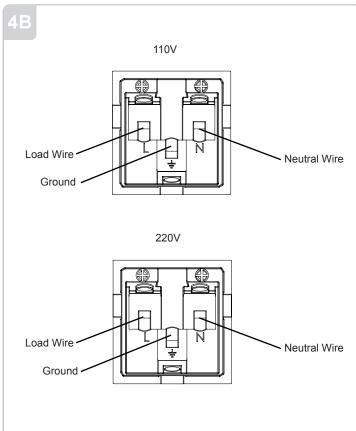

# INW-AM95 Installation Guide

**INWALL BOX FOR AM95** 





#### INW-AM95

#### **Installation Guide**







### INW-AM95 Installation Guide











#### INW-AM95

#### **Installation Guide**

6



Lightly install four (4) M4 x 6mm screws inside the in-wall box.

7



Connect the ground to the outlet box with the provided ground screw.

8



Secure the media player to the rack mount using the supplied zip ties.

9



- 1. Insert the key slot holes onto the screws inside the in-wall box.
- 2. Tighten the four (4) M4 x 6 mm screws.



Key slot



10



- 1. Center the AM95 to the in-wall box.
- 2. Refer to the AM95 installation manual to mount the AM95.

11



Install the (2) two front covers to the in-wall box using (6) six 8/32" x 1/4" flat head screws.

AM95 not shown for clarity.



### INW-AM95 Installation Guide

### **PRODUCT DIMENSION**









#### PREMIER MOUNTS LIMITED LIFETIME WARRANTY

#### What and Who is Covered by