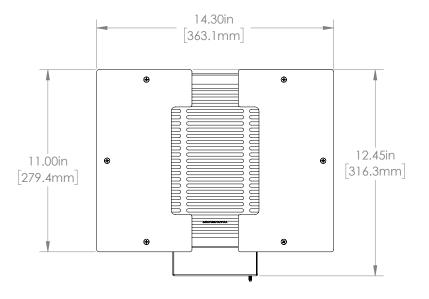

## INW-AM95

#### **Installation Guide**







### INW-AM95 Installation Guide











#### INW-AM95

#### **Installation Guide**

6



Lightly install four (4) M4 x 6mm screws inside the in-wall box.

7



Connect the ground to the outlet box with the provided ground screw.

8



Secure the media player to the rack mount using the supplied zip ties.

9



- 1. Insert the key slot holes onto the screws inside the in-wall box.
- 2. Tighten the four (4) M4 x 6 mm screws.



Key slot



10



- 1. Center the AM95 to the in-wall box.
- 2. Refer to the AM95 installation manual to mount the AM95.

11



Install the (2) two front covers to the in-wall box using (6) six 8/32" x 1/4" flat head screws.

AM95 not shown for clarity.



### INW-AM95 Installation Guide

### **PRODUCT DIMENSION**









#### PREMIER MOUNTS LIMITED LIFETIME WARRANTY

#### What and Who is Covered by this Limited Lifetime Warranty

Premier Mounts warrants all mounting products to be free from defects in material and workmanship for the lifetime of the original installation of the product.

#### What Premier Mounts Will Do

At the sole option of Premier Mounts, Premier Mounts will repair or replace any product or product part that is defective. If Premier Mounts chooses to replace a defective product or part, a replacement product or part will be shipped to you at no charge, but you must pay any related labor costs.

#### What is Not Covered: Limitations

Premier Mounts disclaims any liability for damage to mounts, adapters, displays, projectors, other property, or personal injury resulting, in whole or