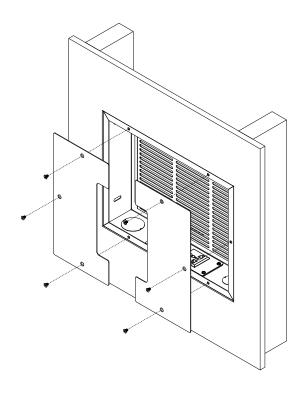

9

- 1. Insert the key slot holes onto the screws inside the in-wall box.
- 2. Tighten the four (4) M4 x 6 mm screws.

Key slot

10

- 1. Center the AM95 to the in-wall box.
- 2. Refer to the AM95 installation manual to mount the AM95.

11

Install the (2) two front covers to the in-wall box using (6) six 8/32" x 1/4" flat head screws.

AM95 not shown for clarity.

### **PRODUCT DIMENSION**