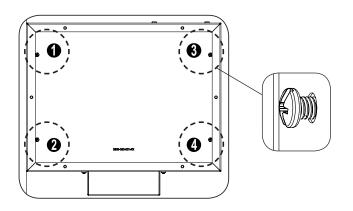

9

- 1. Insert the key slot holes onto the screws inside the in-wall box.
- 2. Tighten the four (4) M4 x 6 mm screws.

Key slot

10

- 1. Center the AM95 to the in-wall box.
- 2. Refer to the AM95 installation manual to mount the AM95.