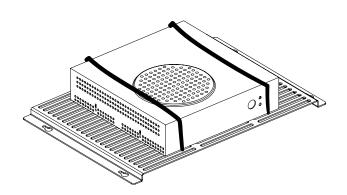

# INW-AM95 Installation Guide

**INWALL BOX FOR AM95** 





#### INW-AM95

#### **Installation Guide**







### INW-AM95 Installation Guide











#### INW-AM95

#### **Installation Guide**

6



Lightly install four (4) M4 x 6mm screws inside the in-wall box.

7



Connect the ground to the outlet box with the provided ground screw.

8



Secure the media player to the rack mount using the supplied zip ties.

9



- 1. Insert the key slot holes onto the screws inside the in-wall box.
- 2. Tighten the four (4) M4 x 6 mm screws.



Key slot



10



- 1. Center the AM95 to the in-wall box.
- 2. Refer to the AM95 installation manual to mount the AM95.

11



Install the (2) two front covers to the in-wall box using (6) six 8/32" x 1/4" flat head screws.

AM95 not shown for clarity.



### INW-AM95 Installation Guide

### **PRODUCT DIMENSION**









#### PREMIER MOUNTS LIMITED LIFETIME WARRANTY

#### What and Who is Covered by this Limited Lifetime Warranty

Premier Mounts warrants all mounting products to be free from defects in material and workmanship for the lifetime of the original installation of the product.

#### W