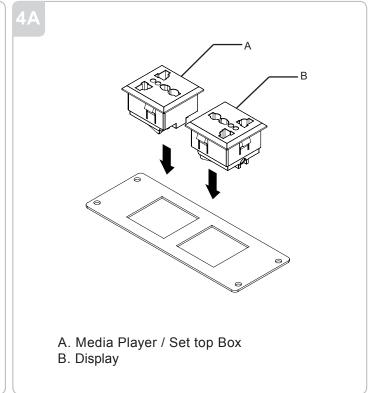

# INW-AM95 Installation Guide

**INWALL BOX FOR AM95** 





#### INW-AM95

#### **Installation Guide**







### INW-AM95 Installation Guide











#### INW-AM95

#### **Installation Guide**

6



Lightly install four (4) M4 x 6mm screws inside the in-wall box.

7



Connect the ground to the outlet box with the provided ground screw.

8



Secure the media player to the rack mount using the supplied zip ties.

9



- 1. Insert the key slot holes onto the screws inside the in-wall box.
- 2. Tighten the four (4) M4 x 6 mm screws.



Key slot



10



- 1. Center the AM95 to the in-wall box.
- 2. Refer to the AM95 installation manual to mount the AM95.

11



Install the (2) two front covers to the in-wall box using (6) six 8/32" x 1/4" flat head screws.

AM95 not shown for clarity.



### INW-AM95 Installation Guide

### **PRODUCT DIMENSION**









#### PREMIER MOUNTS LIMITED LIFETIME WARRANTY

#### What and Who is Covered b