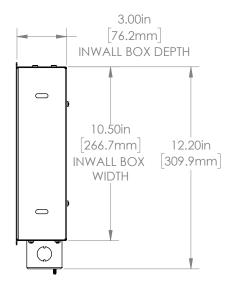

INW-AM95

#### **Installation Guide**







### INW-AM95 Installation Guide











#### INW-AM95

#### **Installation Guide**

6



Lightly install four (4) M4 x 6mm screws inside the in-wall box.

7



Connect the ground to the outlet box with the provided ground screw.

8



Secure the media player to the rack mount using the supplied zip ties.

9



- 1. Insert the key slot holes onto the screws inside the in-wall box.
- 2. Tighten the four (4) M4 x 6 mm screws.



Key slot



10



- 1. Center the AM95 to the in-wall box.
- 2. Refer to the AM95 installation manual to mount the AM95.

11



Install the (2) two front covers to the in-wall box using (6) six 8/32" x 1/4" flat head screws.

AM95 not shown for clarity.



### INW-AM95 Installation Guide

### **PRODUCT DIMENSION**









#### PREMIER MOUNTS LIMITED LIFETIME WARRANTY

#### What and Who is Covered by this Limited Lifetime Warranty

Premier Mounts warrants all mounting products to be free from defects in material and workmanship for the lifetime of the original installation of the product.

#### What Premier Mounts Will Do

At the sole option of Premier Mounts, Premier Mounts will repair or replace any product or product part that is defective. If Premier Mounts chooses to replace a defective product or part, a replacement product or part will be shipped to you at no charge, but you must pay any related labor costs.

#### What is Not Covered: Limitations

Premier Mounts disclaims any liability for damage to mounts, adapters, displays, projectors, other property, or personal injury resulting, in whole or i