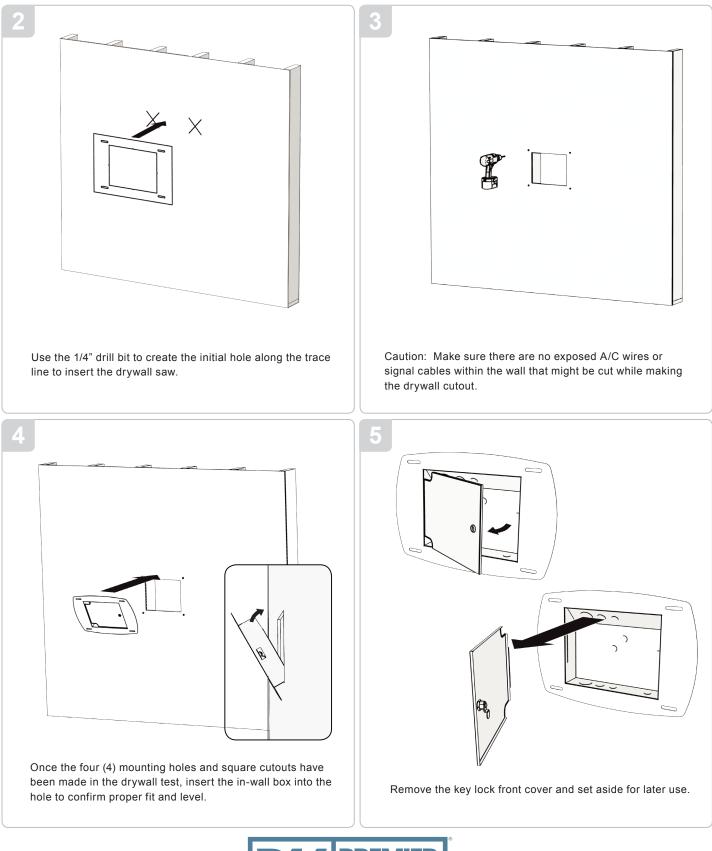

# INW-AM100

# Wall-Mounted Storage Box for the AM100 Swingout Mount Installation Guide





premiermounts.com | p. 800.368.9700 | e. orders@premiermounts.com 500 W Central Ave, Suite A, Brea, CA 92821 USA

### INW-AM100 Installation Guide

## Included Components



# Required for installation



Socket Wrench







Driver



e l

AD





Pencil



1/4" / 6.5mm



Before cutting out the in-wall box hole in the drywall confirm the tracing and stud hole marking are both level and safely between the two (2) 16" on-center studs.

Drill Gun

Note: When using the INW-AM100 in-wall box as part of the installation with the AM100 swing out mount, we recommend using the mounting template supplied with the INW-AM100 to locate and mark the mounting holes.



# INW-AM100 Installation Guide





# INW-AM100 Installation Guide





#### PREMIER MOUNTS LIMITED LIFETIME WARRANTY

#### What and Who is Covered by this Limited Lifetime Warranty

Premier Mounts warrants all mounting products to be free from defects in material and workmanship for the lifetime of the original installation of the product.

#### What Premier Mounts Will Do

At the sole option of Premier Mounts, Premier Mounts will repair or replace any product or product part that is defective. If Premier Mounts chooses to replace a defective product or part, a replacement product or part will be shipped to you at no charge, but you must pay any related labor costs.

#### What is Not Covered: Limitations

Premier Mounts disclaims any liability for damage to mounts, adapters, displays, projectors, other property, or pers