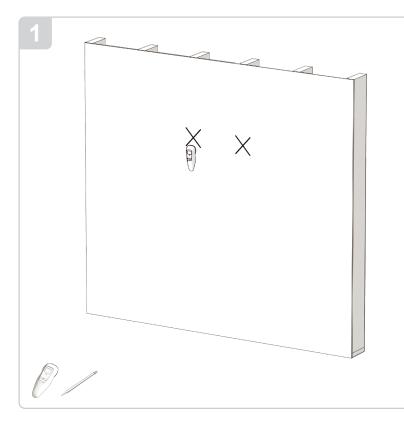

# Required for installation

Socket Wrench

Driver

e l

AD

Pencil

1/4" / 6.5mm

Before cutting out the in-wall box hole in the drywall confirm the tracing and stud hole marking are both level and safely between the two (2) 16" on-center studs.

Drill Gun

Note: When using the INW-AM100 in-wall box as part of the installation with the AM100 swing out mount, we recommend using the mounting template supplied with the INW-AM100 to locate and mark the mounting holes.