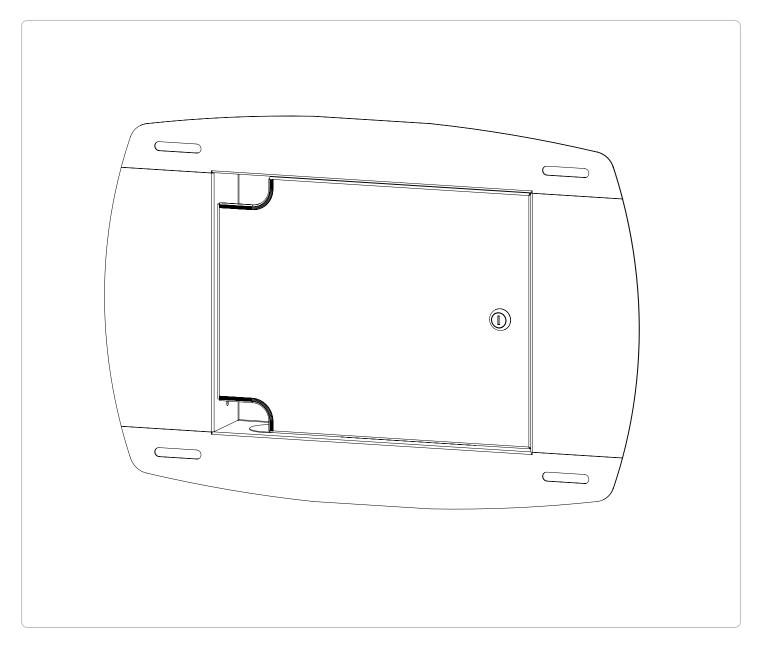

# INW-AM100

# Wall-Mounted Storage Box for the AM100 Swingout Mount Installation Guide





premiermounts.com | p. 800.368.9700 | e. orders@premiermounts.com 500 W Central Ave, Suite A, Brea, CA 92821 USA

### INW-AM100 Installation Guide

## Included Components



# Required for installation



Socket Wrench







Driver



e l

AD





Pencil



1/4" / 6.5mm



Before cutting out the in-wall box hole in the drywall confirm the tracing and stud hole marking are both level and safely between the two (2) 16" on-center studs.

Drill Gun

Note: When using the INW-AM100 in-wall box as part of the installation with the AM100 swing out mount, we recommend using the mounting template supplied with the INW-AM100 to locate and mark the mounting holes.



# INW-AM100 Installation Guide





# INW-AM100 Installation Guide





#### PREMIER MOUNTS LIMITED LIFETIME WARRANTY

#### What an