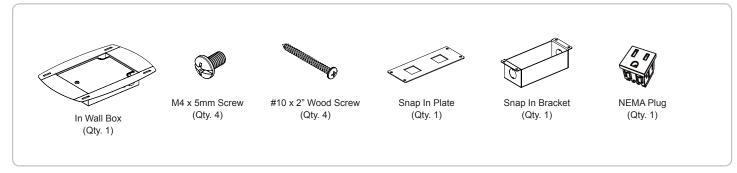

# INW-AM100

# Wall-Mounted Storage Box for the AM100 Swingout Mount Installation Guide





premiermounts.com | p. 800.368.9700 | e. orders@premiermounts.com 500 W Central Ave, Suite A, Brea, CA 92821 USA

### INW-AM100 Installation Guide

## Included Components



# Required for installation



Socket Wrench







Driver



e l

AD





Pencil



1/4" / 6.5mm



Before cutting out the in-wall box hole in the drywall confirm the tracing and stud hole marking are both level and safely between the two (2) 16" on-center studs.

Drill Gun

Note: When using the INW-AM100 in-wall box as part of the installation with the AM100 swing out mount, we recommend using the mounting template supplied with the INW-AM100 to locate and mark the mounting holes.



# INW-AM100 Installation Guide





# INW-AM100 Installation Guide





#### PREMIER MOUNTS LIMITED LIFETIME WARRANTY

#### What and Who is Covered by this Limited Lifetime Warranty

Premier Mounts warrants all mounting products to be free from defects in material and workmanship for the lifetime of the or