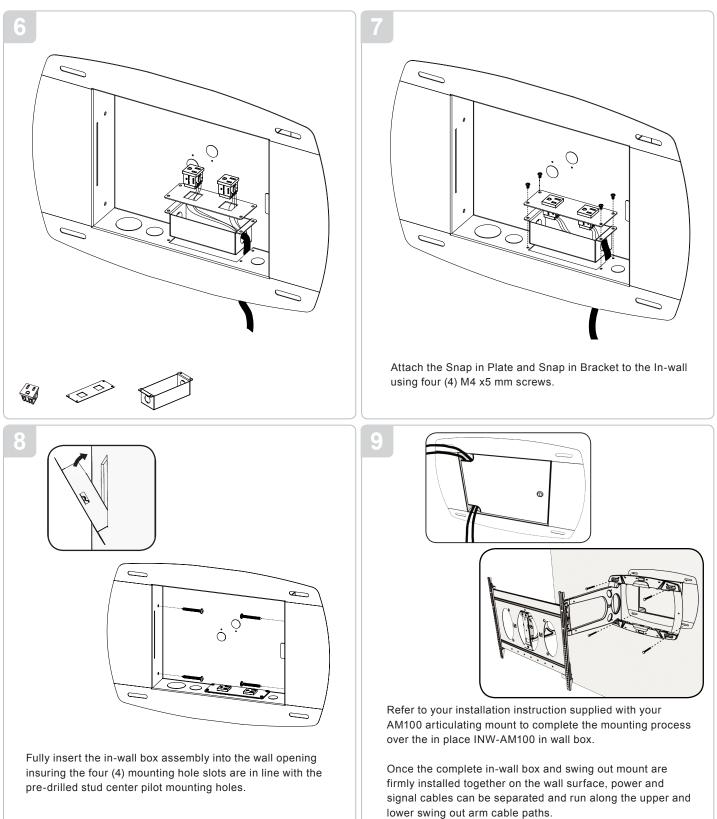

d Storage Box for the AM100 Swingout Mount Installation Guide





premiermounts.com | p. 800.368.9700 | e. orders@premiermounts.com 500 W Central Ave, Suite A, Brea, CA 92821 USA

### INW-AM100 Installation Guide

## Included Components



# Required for installation



Socket Wrench







Driver



e l

AD





Pencil



1/4" / 6.5mm



Before cutting out the in-wall box hole in the drywall confirm the tracing and stud hole marking are both level and safely between the two (2) 16" on-center studs.

Drill Gun

Note: When using the INW-AM100 in-wall box as part of the installation with the AM100 swing out mount, we recommend using the mounting template supplied with the INW-AM100 to locate and mark the mounting holes.



# INW-AM100 Installation Guide





# INW-AM100 Installation Guide





#### PREMIER MOUNTS LIMITED LIFETIME WARRANTY

#### What and Who is Covered by this Limited Lifetime Warranty

Premier Mounts warrants all mounting products to be free from defects in material and workmanship for the lifetime of the original installation of the product.

#### What Premier Mounts Will Do

At the sole option of Premier Mounts, Premier Mounts will repair or replace any product or product part that is defective. If Premier Mounts chooses to replace a defective product or part, a replacement product or part will be shipped to you at no charge, but you must pay any related labor costs.

#### What is Not Covered: Limitations

Premier Mounts disclaims any liability for damage to mounts, adapters, displays, projectors, other property, or personal injury resulting, in whole or i