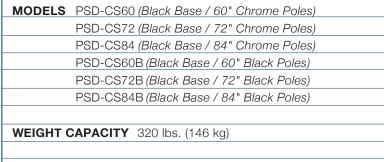

- Available in 60", 72" and 84" heights
- Requires CTM Series mount (not included)
- Includes one dual-display adapter (PSD-DPB)