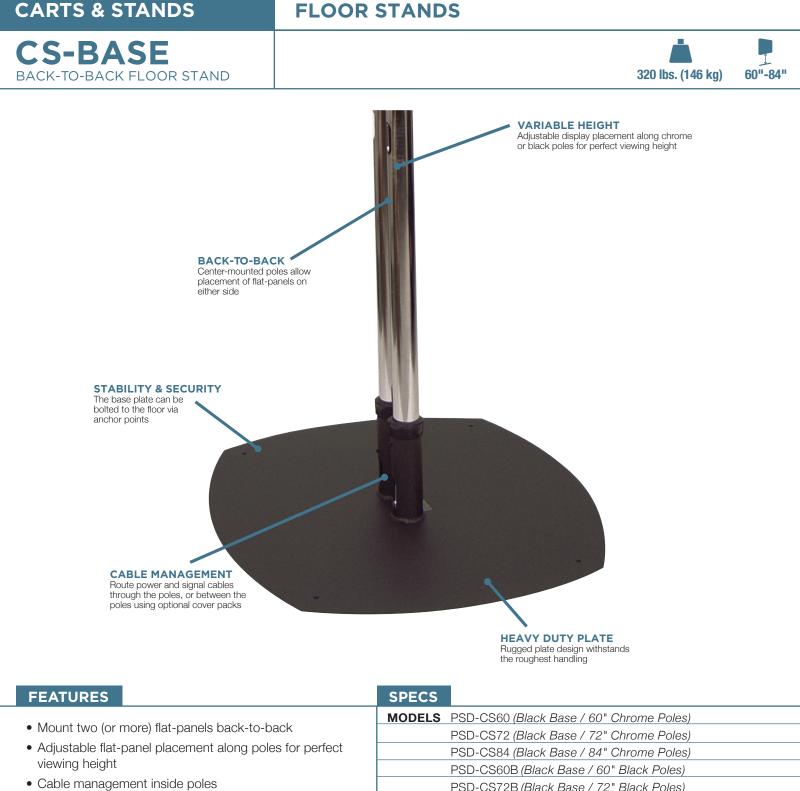

- Available in 60", 72" and 84" heights
- Requires CTM Series mount (not included)
- Includes one dual-display adapter (PSD-DPB)