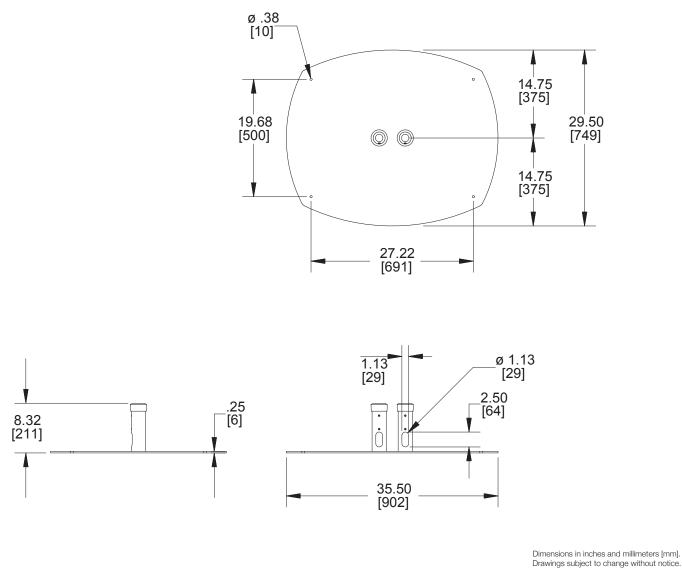

- Available in 60", 72" and 84" heights
- Requires CTM Series mount (not included)
- Includes one dual-display adapter (PSD-DPB)