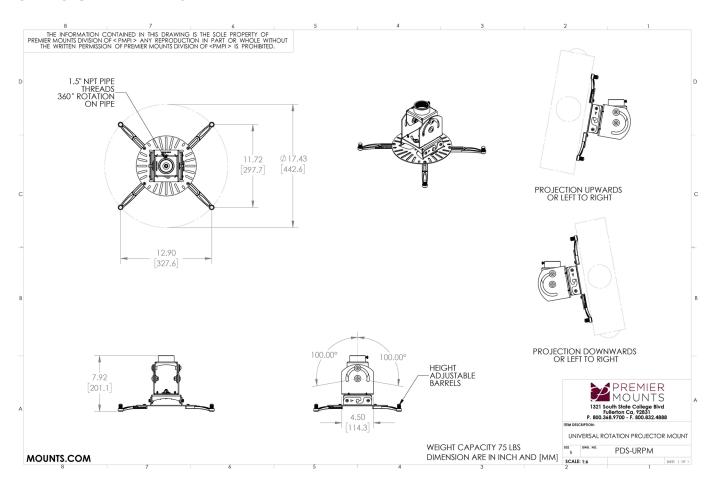

#### ARCHITECTURAL DRAWING

The PDS-URPM is a universal projector mount that is very similar to Premier Mounts top selling PDS-PLUS, but offers rotation of +/- 100°. The PDS-URPM features a slotted mounting base with six interchangeable legs (four long and two short) to reach wider mounting points. Mating to a standard 1.5 in NPT pipe gives it the ability to rotate +/-100°. Using a different mounting interface, this projector mount allows you to aim the projector vertically or horizontally so there is flexibility in usage. This is a great mount if you are looking to project images onto a floor or wall and is perfect for retail or sorporate applications.

#### **SPECIFICATIONS**

| COLOR | WEIGHT           | WEIGHT CAPACITY/MOUNT |
|-------|------------------|-----------------------|
| Black | 5.9 lb   2.68 kg | 75 lb   34.1 kg       |

| WIDTH X HEIGHT                        | WARRANTY |
|---------------------------------------|----------|
| 16.43 x 7.92 in   417.32 x 201.168 mm | Lifetime |