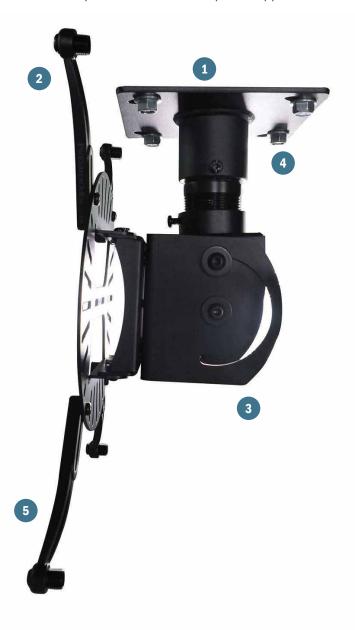

#### **FEATURES**

- 1 Secures projectors up to 75 lb
- 2 Universal for latest projector models
- 3 Capable of horizontal or vertical orientations
- 4 Pairs easily with standard 1.5 in NPT pipe
- 5 Siz interchangeable arms to reach wider mounting points

The PDS-URPM is a universal projector mount that is very similar to Premier Mounts top selling PDS-PLUS, but offers rotation of +/- 100°. The PDS-URPM features a slotted mounting base with six interchangeable legs (four long and two short) to reach wider mounting points. Mating to a standard 1.5 in NPT pipe gives it the ability to rotate +/-100°. Using a different mounting interface, this projector mount allows you to aim the projector vertically or horizontally so there is flexibility in usage. This is a great mount if you are looking to project images onto a floor or wall and is perfect for retail or sorporate applications.