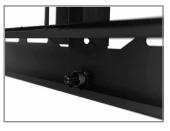

#### FEATURES

- 1 Meets ADA compliance with 1.98" of space from the wall in the closed position
- 2 Industry's first Press & Release™ Design for easy service access in under 5 seconds with a gentle press to the display
- 3 Scissor-design with compact mounting arms allows for extension in one smooth motion with a slight press to the display edge
- Top-adjustable fine-tune mounting brackets ensure post-installation alignment using the included Comfort-Grip Ball-Nose Allen diver
- Service-Position Kickstand offers 7° of clear access to the rear of the display
- "Click-It" locking feature confirms display is secure through an audible noise
- Perfect for a variety of recessed wall or pictureframes digital signage applications

for a variety of video wall, recessed wall, and picture-framed digital signage

Press & Release™ Design offers easy service access in under 5 seconds

ADA compliant with only 1.98" from the wall in the closed position

Features a spring-loaded mechanism for flat panel maintenance