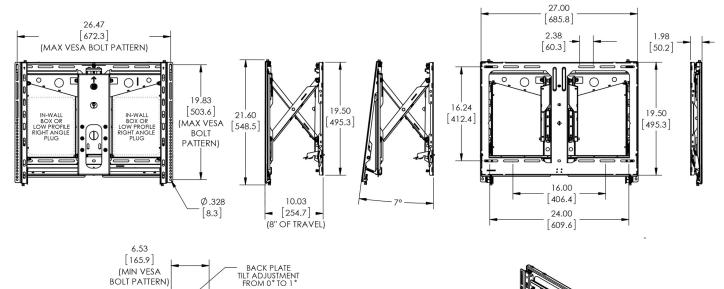

# **ARCHITECTURAL DRAWING**

- NOTE: MOUNTING ARMS ARE REVERSED TO ACHIEVE MINIMUM VESA BOLT PATTERN.

 $\Omega$ 

Ð

•(①)•