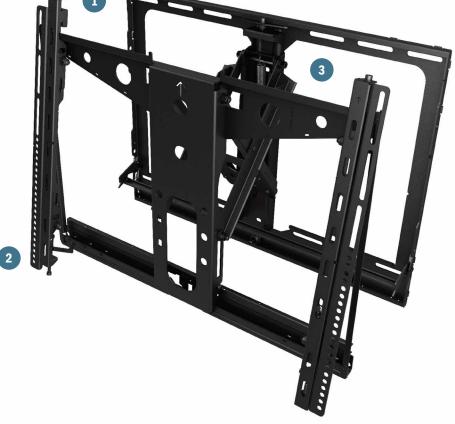

#### FEATURES

- 1 Meets ADA compliance with 1.98" of space from the wall in the closed position
- 2 Industry's first Press & Release™ Design for easy service access in under 5 seconds with a gentle press to the display
- 3 Scissor-design with compact mounting arms allows for extension in one smooth motion with a slight press to the display edge
- Top-adjustable fine-tune mounting brackets ensure post-installation alignment using the included Comfort-Grip Ball-Nose Allen diver
- Service-Position Kickstand offers 7° of clear access to the rear of the display
- "Click-It" locking feature confirms display is secure through an audible noise
- Perfect for a variety of recessed wall or pictureframes digital signage applications

for a variety of video wall, recessed wall, and picture-framed digital signage

Press & Release™ Design offers easy service access in under 5 seconds

ADA compliant with only 1.98" from the wall in the closed position

Features a spring-loaded mechanism for flat panel maintenance