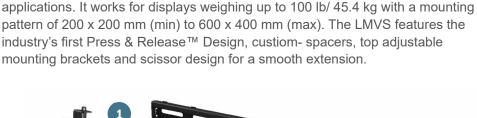

#### FEATURES

- 1 Meets ADA compliance with 1.98" of space from the wall in the closed position
- 2 Industry's first Press & Release™ Design for easy service access in under 5 seconds with a gentle press to the display
- 3 Scissor-design with compact mounting arms allows for extension in one smooth motion with a slight press to the display edge
- Top-adjustable fine-tune mounting brackets ensure post-installation alignment using the included Comfort-Grip Ball-Nose Allen diver
- Service-Position Kickstand offers 7° of clear access to the rear of the display
- "Click-It" locking feature confirms display is secure through an audible noise
- Perfect for a variety of recessed wall or pictureframes digital signage applications

for a variety of video wall, recessed wall, and picture-framed digital signage

Press & Release™ Design offers easy service access in under 5 seconds

ADA compliant with only 1.98" from the wall in the closed position

Features a spring-loaded mechanism for flat panel maintenance