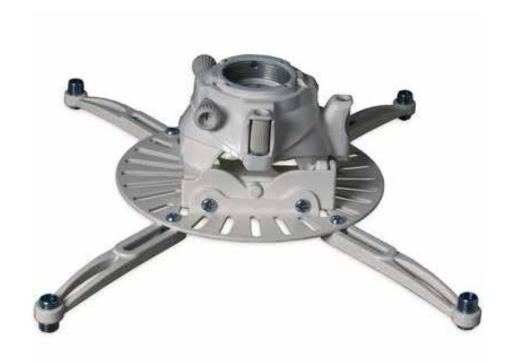

## **FTPW** Fine Tune Projector Mount

**ITEM:** FTPW

**WEIGHT CAPACITY:** 

65LBS./ 30 KG

Slide release and the precision adjustments make the universal Fine Tune Projector mount (FTP) a time saver during installation and service calls. The FTP enhanced fine-tune features allow the installer to adjust pitch, roll and yaw independently and without tools. After aligning the projectors image to the final projection settings, the FTP can be locked in position with a single thumb screw.

## **FEATURES**

- Precise, fine-tune pitch, roll and yaw adjustments
- Detachable base for quick service while maintaining all adjustment settings
- Adapts to pipe or ceiling structures
- Easy-to-install quick installation disk
- Post-installation leveling barrels
- Universal mounting legs (4 long, 4 short)
- Lock-It<sup>™</sup> security
  hardware including Lock It<sup>™</sup> security leveling
  barrel for greater theft
  prevention