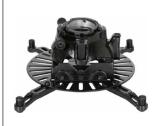

The FTP Universal Fine-Tune Projector Mount is a universal mount with a slide release and precision adjustments to save time during installation adn service calls. the FTP's anhanced fine-tune features allows the installer to adjust pitch, roll, and yaw independently and without tools. After aligning the projectors image to the final projection settings, the FTP can be locked in position with a single thumb screw.

Enhanced fine-tune features allow for toolfree pitch, roll, and yaw adjustments

Universal mounting legs (four long, two short)

FTP installation disc allows rapid installation to a 1.5" NPT