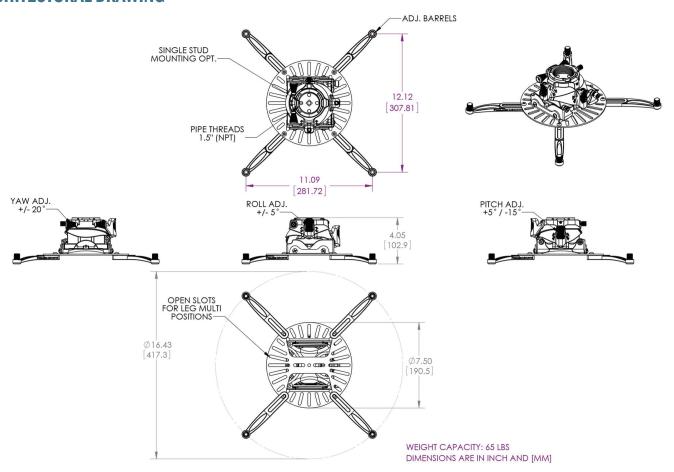

#### **SPECIFICATIONS**

| WEIGHT            | COLOR | WEIGHT CAPACITY/MOUNT | HEIGHT            |
|-------------------|-------|-----------------------|-------------------|
| 4.64 lb.   2.1 kg | Black | 65 lb.   29.5 kg      | 4.05 in.   103 mm |

| ROLL          | PITCH          | YAW             | MOUNTING REACH     | WARRANTY |  |
|---------------|----------------|-----------------|--------------------|----------|--|
| +5.00°/-5.00° | +5.00°/-15.00° | +20.00°/-20.00° | 16.44 in.   418 mm | Lifetime |  |

# **ARCHITECTURAL DRAWING**