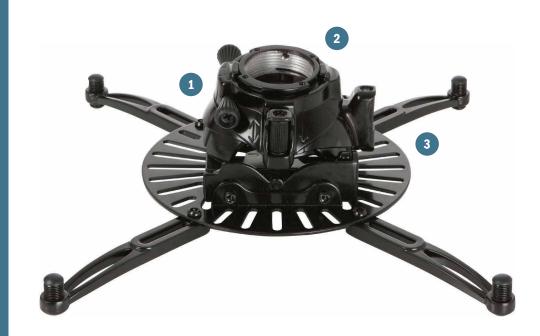

# **FEATURES**

- 1 Innovative patent pending mechanism enables smooth finger-tip alignment
- 2 Mounts to pipe or ceiling structures with the included quick installation tool
- 3 Post-installation leveling barrels assure alignment even after the projector is mounted
- Four universal mounting legs (four long preinstalled, two short)
- Lock-It<sup>™</sup> security hardware and leveling barrel provide strong protection
- UL Listed

The FTP Universal Fine-Tune Projector Mount is a universal mount with a slide release and precision adjustments to save time during installation adn service calls. the FTP's anhanced fine-tune features allows the installer to adjust pitch, roll, and yaw independently and without tools. After aligning the projectors image to the final projection settings, the FTP can be locked in position with a single thumb screw.

Enhanced fine-tune features allow for toolfree pitch, roll, and yaw adjustments

Universal mounting legs (four long, two short)

FTP installation disc allows rapid installation to a 1.5" NPT