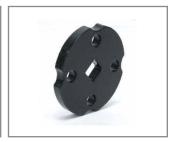

The FTP Universal Fine-Tune Projector Mount is a universal mount with a slide release and precision adjustments to save time during installation adn service calls. the FTP's anhanced fine-tune features allows the installer to adjust pitch, roll, and yaw independently and without tools. After aligning the projectors image to the final projection settings, the FTP can be locked in position with a single thumb screw.

Enhanced fine-tune features allow for toolfree pitch, roll, and yaw adjustments

Universal mounting legs (four long, two short)

FTP installation disc allows rapid installation to a 1.5" NPT

#### **PACKAGING**

| LENGTH x WIDTH x DEPTH                                     | CONTENTS                                                                                                                                                                                                                       |
|------------------------------------------------------------|--------------------------------------------------------------------------------------------------------------------------------------------------------------------------------------------------------------------------------|
| 11.75 in. x 4.75 in. x 12.5 in.   298 mm x 121 mm x 318 mm | FTP Dome (x1), Universal Projector Plate (x1), Quick Set Base (x1), Short Mounting legs (x2), Long Mounting Legs (x4), Barrel Caps (x6), Fine Tune Projector Base Box Hardware Pack (x1), Lock-It™ Security Hardware Pack (x1) |