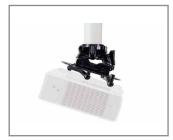

The FTP Universal Fine-Tune Projector Mount is a universal mount with a slide release and precision adjustments to save time during installation adn service calls. the FTP's anhanced fine-tune features allows the installer to adjust pitch, roll, and yaw independently and without tools. After aligning the projectors image to the final projection settings, the FTP can be locked in position with a single thumb screw.

Enhanced fine-tune features allow for toolfree pitch, roll, and yaw adjustments

Universal mounting legs (four long, two short)

FTP installation disc allows rapid installation to a 1.5" NPT