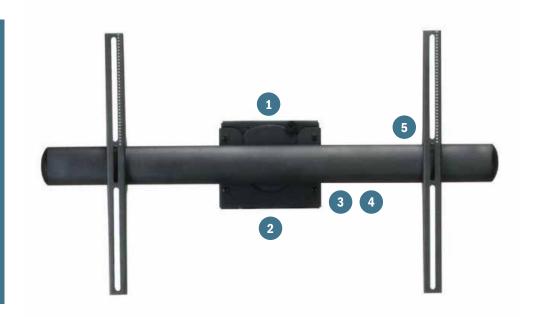

## **FEATURES**

- 1 Offers full 360° rotation of a flat-panel display
- 2 Can switch display from horizontal to vertical configuration easily
- 3 Has total weight capacity of 160lbs
- 4 Commonly paired with Premier Mounts carts and stands
- 5 Offers 10° of tllt