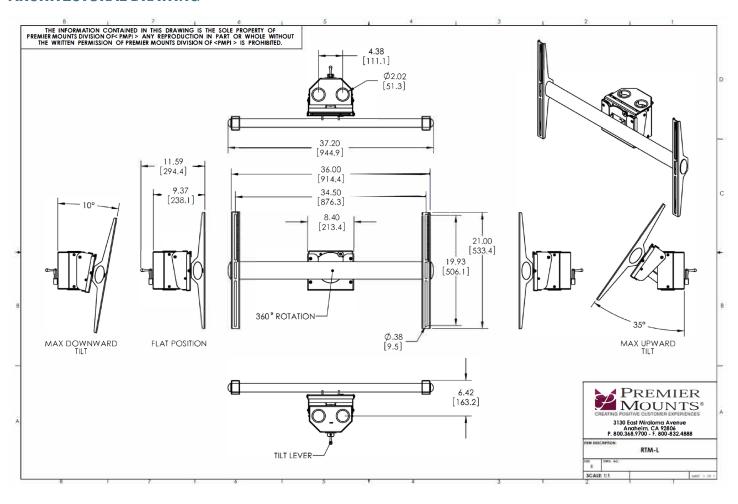

## **ARCHITECTURAL DRAWING**

#### **SPECIFICATIONS**

| COLOF | WEIGHT              | WEIGHT CAPACITY/MOUNT | MOUNTING PATTERN                     |
|-------|---------------------|-----------------------|--------------------------------------|
| Black | 33.8 lb. l 15.33 kg | 160 lb. l 72.57 kg    | 200 x 200 (Min) , 875 x 505 (Max) mm |

| WIDTH x HEIGHT x DEPTH                                           | WARRANTY |
|------------------------------------------------------------------|----------|
| 37.2 in. x 21 in. x 9.37 in. I 944.88 mm x 533.40 mm x 238.00 mm | Lifetime |