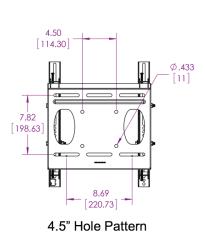

#### **FEATURES**

- 1 Easily mounts to walls, and 4.5" Bolt Pattern makes it versatile to use adapters to mount to carts & stands, or suspend from the ceiling
- 2 Mounts in portrait or landscape orientations
- 3 Low-profile mount allows displays to be less than 2 inches from their mounting surface
- 10° of continuous downward tilt
- Open back panel design for easy cable and electrical access
- Lock-It<sup>™</sup> security barrel included
- Post-installation leveling system
- · Built-in lateral shift
- Optional extension adapters bring VESA pattern to 600x400 in landscape orientation for PTDM2
- Mounting kit includes wood and concrete stud attachment hardware

### **PACKAGING**

| WIDTH x HEIGHT x DEPTH               | CONTENTS                                                             |
|--------------------------------------|----------------------------------------------------------------------|
| 18 x 4 x 21 in.   457 x 102 x 533 mm | Wall Plate (x1), Mounting Bracket (x2), Universal Hardware Pack (x1) |