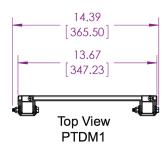

| ITEM  | WIDTH x HEIGHT x DEPTH                      | TOTAL WEIGHT CAPACITY | WARRANTY |
|-------|---------------------------------------------|-----------------------|----------|
| PTDM1 | 14.39 x 16.5 x 1.99 in.   366 x 419 x 51 mm | 100 lb.   45.5 kg     | Lifetime |
| PTDM2 | 20.8 x 16.5 x 1.99 in.   528 x 419 x 51 mm  | 100 lb.   45.5 kg     | Lifetime |

#### ARCHITECTURAL DRAWING

(PTDM1 Shown)

Side View PTDM1/PTDM2