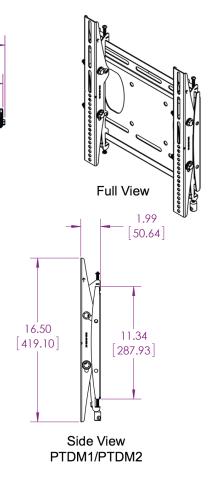

| ITEM  | WIDTH x HEIGHT x DEPTH                      | TOTAL WEIGHT CAPACITY | WARRANTY |
|-------|---------------------------------------------|-----------------------|----------|
| PTDM1 | 14.39 x 16.5 x 1.99 in.   366 x 419 x 51 mm | 100 lb.   45.5 kg     | Lifetime |
| PTDM2 | 20.8 x 16.5 x 1.99 in.   528 x 419 x 51 mm  | 100 lb.   45.5 kg     | Lifetime |

#### ARCHITECTURAL DRAWING

(PTDM1 Shown)

Side View PTDM1/PTDM2