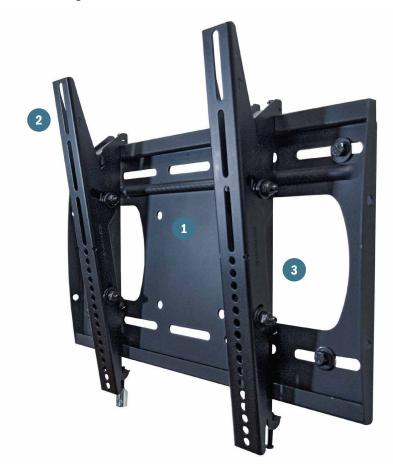

#### **FEATURES**

- 1 Easily mounts to walls, and 4.5" Bolt Pattern makes it versatile to use adapters to mount to carts & stands, or suspend from the ceiling
- 2 Mounts in portrait or landscape orientations
- 3 Low-profile mount allows displays to be less than 2 inches from their mounting surface
- 10° of continuous downward tilt
- Open back panel design for easy cable and electrical access
- Lock-It<sup>™</sup> security barrel included
- Post-installation leveling system
- · Built-in lateral shift
- Optional extension adapters bring VESA pattern to 600x400 in landscape orientation for PTDM2
- Mounting kit includes wood and concrete stud attachment hardware

The P-Series Versatile Tilt Mounts are low-profile mounts for flat panels up to 100-lb./45.5 kg., with a display range of 40" & 42" (PTDM1), or 46"-55" (PTDM2). Both models can be mounted to the wall, and also have a 4.5" bolt pattern that make them extremely versatile to use with adapters to suspend from the ceiling, as well as mount to carts and stands. These low profile mounts can be mounted in landscape or portrait orientations. Other features include 10° of downward tilt, post-installation leveling, and built-in lateral shift.