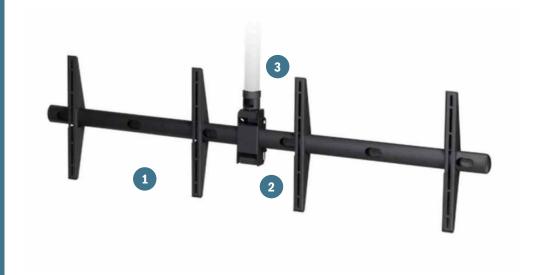

### **FEATURES**

- Holds two flat panel displays in portrait or landscape orientation
- 2 15° of tilt facilitates strategic placement of the flat-panel
- 3 Mount displays right out of the box with no adapters needed
- Integrated cable management keeps installation clean and organized
- Lateral shift allows for a variety of display sizes and mounting patterns
- 360° swivel with 2" NPT coupler
- Works with optional brackets for mini PCs and digital media player adapters

The ECM Ceiling Mount for Dual Flat Panels features side by side flat panel mounts, which hold displays in either portrait or landscape orientation with a weight capacity up to 175 lb./79.5 kg per head. It offers dynamic viewing with 360° swivel and 15° of tilt, and fits a 2 in. NPT extension pipe. The mount's ultra-thin design keeps the center of gravity close to the flat panels for better balance. Integrated cable management keeps the installation clean and organized. Optional brackets are available for attaching mini PCs and digital media players and servers.

Supports two side by side flat panels with a total weight capacity of 350 lb.

Works with ECM-MAC2 Series Adapter for Mac mini ™

Features cable routing for a clean, organized look