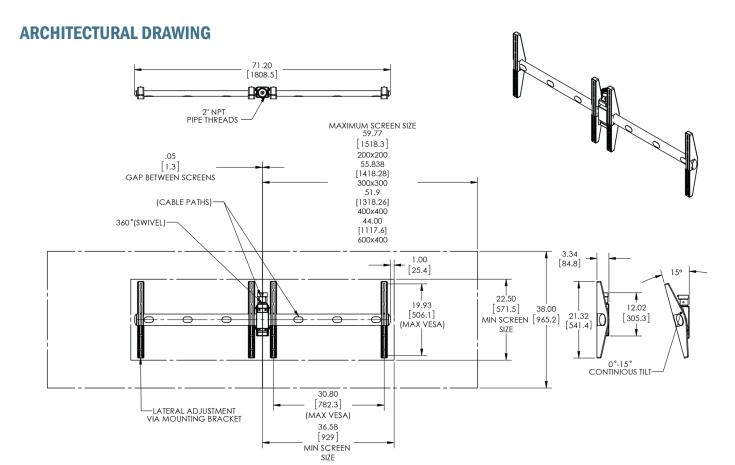

### **FEATURES**

- Holds two flat panel displays in portrait or landscape orientation
- 2 15° of tilt facilitates strategic placement of the flat-panel
- 3 Mount displays right out of the box with no adapters needed
- Integrated cable management keeps installation clean and organized
- Lateral shift allows for a variety of display sizes and mounting patterns
- 360° swivel with 2" NPT coupler
- Works with optional brackets for mini PCs and digital media player adapters

The ECM Ceiling Mount for Dual Flat Panels features side by side flat panel mounts, which hold displays in either portrait or landscape orientation with a weight capacity up to 175 lb./79.5 kg per head. It offers dynamic viewing with 360° swivel and 15° of tilt, and fits a 2 in. NPT extension pipe. The mount's ultra-thin design keeps the center of gravity close to the flat panels for better balance. Integrated cable management keeps the installation clean and organized. Optional brackets are available for attaching mini PCs and digital media players and servers.

## **SPECIFICATIONS**

| WEIGHT           | COLOR | WEIGHT CAPACITY/MOUNT | MOUNTING PATTERN                        |
|------------------|-------|-----------------------|-----------------------------------------|
| 48 lb.   21.8 kg | Black | 175 lb.   79.5 kg     | 200 x 200 mm (Min) - 782 x 506 mm (Max) |

| WIDTH x HEIGHT x DEPTH                       | TOTAL WEIGHT CAPACITY | WARRANTY |
|----------------------------------------------|-----------------------|----------|
| 71.2 x 21.32 x 3.34 in.   1809 x 541 x 85 mm | 350 lb.   159.1 kg    | Lifetime |