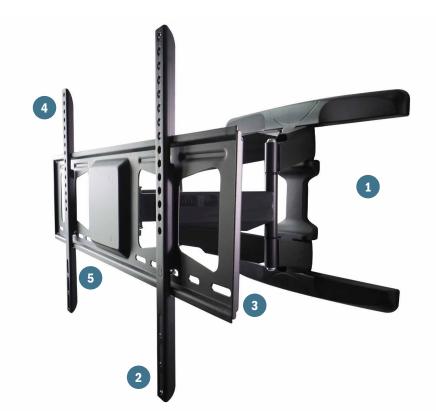

# **AM95** Low Profile Ultra-Slim Swingout Mount

ITEM: AM95

**WEIGHT CAPACITY:** 

95 LB. / 34 KG

The AM95 is a swing out mount for flat-panel displays up to 95 lbs/34 kg. The AM95 allows for up to 45° of swivel, 12° of tilt and extends up to 18". With a slim depth of only 2" it looks like a flat mount when collapsed. Cable management channels are built in the arm to keep power and cables protected when pulling or pushing the display.

## **FEATURES**

- 1 Low profile swing out mount collapses to just 2.0" from the wall making it ADA compliant
- 2 Single piece construction makes for a quicker install
- 3 Scissor style arms pull up to 18" from the wall
- 4 12° of downward tilt
- 5 Universal mounting pattern up to 600 x 400