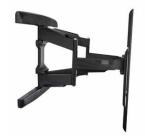

# **AM95** Low Profile Ultra-Slim Swingout Mount

ITEM: AM95

**WEIGHT CAPACITY:** 

95 LB. / 34 KG

The AM95 is a swing out mount for flat-panel displays up to 95 lbs/34 kg. The AM95 allows for up to 45° of swivel, 12° of tilt and extends up to 18". With a slim depth of only 2" it looks like a flat mount when collapsed. Cable management channels are built in the arm to keep power and cables protected when pulling or pushing the display.

Flat panel mount collapses to 2.0 in. from the wall

Expands flat panel displays up to 18 inches from the wall

Desgned to offer 12 degrees of downward tilt for today's slim line flat panels