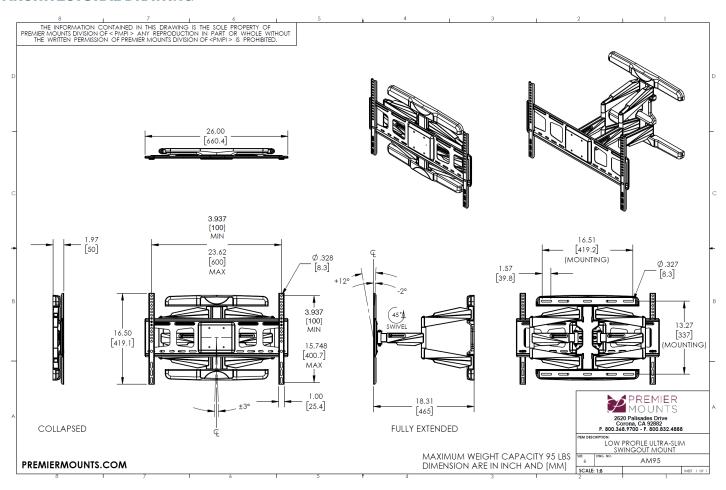

# **AM95** Low Profile Ultra-Slim Swingout Mount

ITEM: AM95

**WEIGHT CAPACITY:** 

95 LB. / 34 KG

The AM95 is a swing out mount for flat-panel displays up to 95 lbs/34 kg. The AM95 allows for up to 45° of swivel, 12° of tilt and extends up to 18". With a slim depth of only 2" it looks like a flat mount when collapsed. Cable management channels are built in the arm to keep power and cables protected when pulling or pushing the display.

## **FEATURES**

- 1 Low profile swing out mount collapses to just 2.0" from the wall making it ADA compliant
- 2 Single piece construction makes for a quicker install
- 3 Scissor style arms pull up to 18" from the wall
- 4 12° of downward tilt
- 5 Universal mounting pattern up to 600 x 400

Flat panel mount collapses to 2.0 in. from the wall

Expands flat panel displays up to 18 inches from the wall

Desgned to offer 12 degrees of downward tilt for today's slim line flat panels

## **ARCHITECTURAL DRAWING**