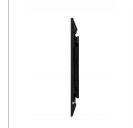

### **ITEM:** AM100

**WEIGHT CAPACITY:** 100 LB. / 45.5 KG

The AM100 is an ultra-slim mounting wall plate that provides three options for the swing arm placement, allowing the mount to swing out from the left, right, or center. The swingout arm extends 30 in. from the wall and provides 15° of downward tilt. The lightweight aluminum mount collapses to just 1.5 in. from the wall. Cable management channels are built into the arm to keep power and cables protected when pulling or pushing the display.

Flat panel mount collapses to 1.5 in. from the wall

Expands flat panel displays up to 30 inches from the wall

Desgned to offer 15 degrees of downward tilt for today's slim line flat panels