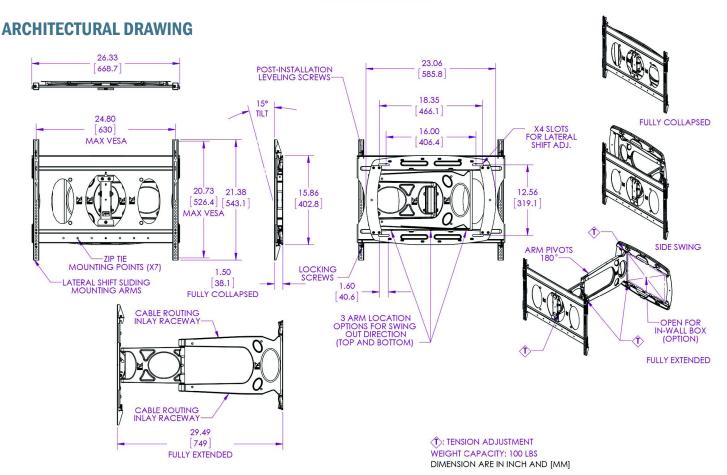

### **ITEM:** AM100

**WEIGHT CAPACITY:** 100 LB. / 45.5 KG

The AM100 is an ultra-slim mounting wall plate that provides three options for the swing arm placement, allowing the mount to swing out from the left, right, or center. The swingout arm extends 30 in. from the wall and provides 15° of downward tilt. The lightweight aluminum mount collapses to just 1.5 in. from the wall. Cable management channels are built into the arm to keep power and cables protected when pulling or pushing the display.

## FEATURES

- Provides three options for swingout arm placement, allowing the mount to swing out from the left, right, or center
- 2 Low profile, ultra-slim swingout flat panel mount collapses to just 1.5 in. from the wall
- 3 15° of downward tilt
- Extends 30 in. from the wall
- 180° of swivel
- Universal mounting pattern up to 630 x 526 mm
- Designed for today's slim line flat panels

Flat panel mount collapses to 1.5 in. from the wall

Expands flat panel displays up to 30 inches from the wall

Desgned to offer 15 degrees of downward tilt for today's slim line flat panels

### **SPECIFICATIONS**

| WEIGHT                                                    | COLOR | WEIGHT CAPACITY/MOUNT |           | MOUNTING PATTERN                        |          |
|-----------------------------------------------------------|-------|-----------------------|-----------|-----------------------------------------|----------|
| 29.11 lb.   13.2 kg                                       | Black | 100 lb.   45.5 kg     |           | 100 x 100 mm (Min) x 630 x 526 mm (Max) |          |
| WIDTH x HEIGHT x DEPTH                                    |       |                       | TOTAL WEI | GHT CAPACITY                            | WARRANTY |
| 26.33 x 21.38 x 1.5 - 29.49 in.   669 x 543 x 38 - 749 mm |       | 100 lb.   45.5 kg     |           | Lifetime                                |          |