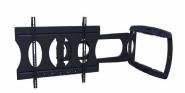

### **ITEM:** AM100

**WEIGHT CAPACITY:** 100 LB. / 45.5 KG

The AM100 is an ultra-slim mounting wall plate that provides three options for the swing arm placement, allowing the mount to swing out from the left, right, or center. The swingout arm extends 30 in. from the wall and provides 15° of downward tilt. The lightweight aluminum mount collapses to just 1.5 in. from the wall. Cable management channels are built into the arm to keep power and cables protected when pulling or pushing the display.

## FEATURES

- Provides three options for swingout arm placement, allowing the mount to swing out from the left, right, or center
- 2 Low profile, ultra-slim swingout flat panel mount collapses to just 1.5 in. from the wall
- 3 15° of downward tilt
- Extends 30 in. from the wall
- 180° of swivel
- Universal mounting pattern up to 630 x 526 mm
- Designed for today's slim line flat panels

Flat panel mount collapses to 1.5 in. from the wall

Expands flat panel displays up to 30 inches from the wall

Desgned to offer 15 degrees of downward tilt for today's slim line flat panels