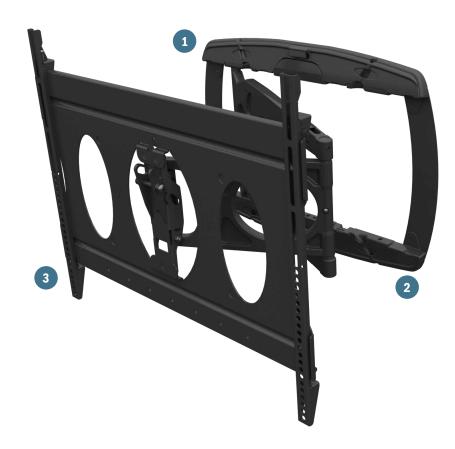

### **ITEM:** AM100

**WEIGHT CAPACITY:** 100 LB. / 45.5 KG

The AM100 is an ultra-slim mounting wall plate that provides three options for the swing arm placement, allowing the mount to swing out from the left, right, or center. The swingout arm extends 30 in. from the wall and provides 15° of downward tilt. The lightweight aluminum mount collapses to just 1.5 in. from the wall. Cable management channels are built into the arm to keep power and cables protected when pulling or pushing the display.

## FEATURES

- Provides three options for swingout arm placement, allowing the mount to swing out from the left, right, or center
- 2 Low profile, ultra-slim swingout flat panel mount collapses to just 1.5 in. from the wall
- 3 15° of downward tilt
- Extends 30 in. from the wall
- 180° of swivel
- Universal mounting pattern up to 630 x 526 mm
- Designed for today's slim line flat panels

Flat panel mount collapses to 1.5 in. from the wall

Expands flat panel displays up to 30 inches from the wall

Desgned to offer 15 degrees of downward tilt for today's slim line flat panels