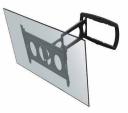

### **ITEM:** AM100

**WEIGHT CAPACITY:** 100 LB. / 45.5 KG

The AM100 is an ultra-slim mounting wall plate that provides three options for the swing arm placement, allowing the mount to swing out from the left, right, or center. The swingout arm extends 30 in. from the wall and provides 15° of downward tilt. The lightweight aluminum mount collapses to just 1.5 in. from the wall. Cable management channels are built into the arm to keep power and cables protected when pulling or pushing the display.

## FEATURES

- Provides three options for swingout arm placement, allowing the mount to swing out from the left, right, or center
- 2 Low profile, ultra-slim swingout flat panel mount collapses to just 1.5 in. from the wall
- 3 15° of downward tilt
- Extends 30 in. from the wall
- 180° of swivel
- Universal mounting pattern up to 630 x 526 mm
- Designed for today's slim line flat panels

Flat panel mount collapses to 1.5 in. from the wall

Expands flat panel displays up to 30 inches from the wall

Desgned to offer 15 degrees of downward tilt for today's slim line flat panels