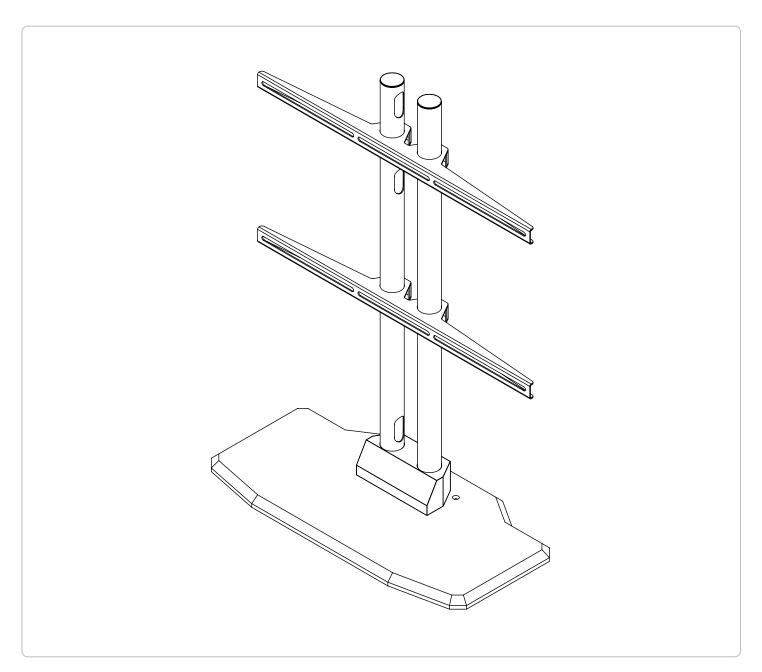

# TTS-BASE-L

## **Installation Guide**





### Included components



### **High Profile**









### **UFA Installation**

- 1) Install the UFA (not supplied) to the Display.
- 2) Refer to the UFA installation to install the Brackets to the Display.



- 1) Align the UFA and T40 and slide down the display to the desired height.
- 2) Tighten the four (4) M8 x 10 Set Screws using a M4 or 5/32" Allen Key. The four (4) M8 x 10 Set Screws are preinstalled



### **Fixed Installation (Optional)**

If securing to a wood table, secure the stand with the two (2)  $\#10 \times 1 \ 3/4$ " wood screws (supplied).

NOTE: Longer or shorter wood screws and or mounting hardware depending on your installation environment are (commercially available).



## PREMIER MOUNTS LIMITED LIFETIME WARRANTY

### What and Who is Covered by this Limited