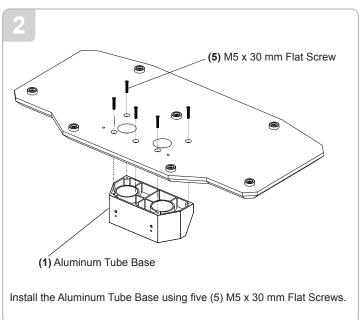

# TTS-BASE-L

## **Installation Guide**





### Included components



### **High Profile**









### **UFA Installation**

- 1) Install the UFA (not supplied) to the Display.
- 2) Refer to the UFA installation to install the Brackets to the Display.



- 1) Align the UFA and T40 and slide down the display to the desired height.
- 2) Tighten the four (4) M8 x 10 Set Screws using a M4 or 5/32" Allen Key. The four (4) M8 x 10 Set Screws are preinstalled



### **Fixed Installation (Optional)**

If securing to a wood table, secure the stand with the two (2)  $\#10 \times 1 \ 3/4$ " wood screws (supplied).

NOTE: Longer or shorter wood screws and or mounting hardware depending on your installation environment are (commercially available).



## PREMIER MOUNTS LIMITED LIFETIME WARRANTY

### What and Who is Covered by this Limited Lifetime Warranty

Premier Mounts warrants all mounting