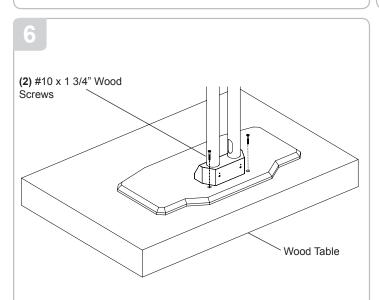

### **Fixed Installation (Optional)**

If securing to a wood table, secure the stand with the two (2)  $\#10 \times 1 \ 3/4$ " wood screws (supplied).

NOTE: Longer or shorter wood screws and or mounting hardware depending on your installation environment are (commercially available).