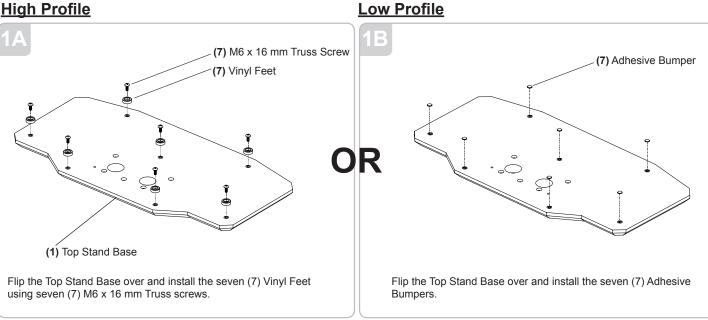

# TTS-BASE-L

## **Installation Guide**





### Included components



### **High Profile**









### **UFA Installation**

- 1) Install the UFA (not supplied) to the Display.
- 2) Refer to the UFA installation to install the Brackets to the Display.



- 1) Align the UFA and T40 and slide down the display to the desired height.
- 2) Tighten the four (4) M8 x 10 Set Screws using a M4 or 5/32" Allen Key. The four (4) M8 x 10 Set Screws are preinstalled



### **Fixed Installation (Optional)**

If securing to a wood table, secure the stand with the two (2)  $\#10 \times 1 \ 3/4$ " wood screws (supplied).

NOTE: Longer or shorter wood screws and or mounting hardware depending on your installation environment are (commercially available).



## PREMIER MOUNTS LIMITED LIFETIME WARRANTY

### What and Who is Covered by this Limited Lifetime Warranty

Premier Mounts warrants all mounti