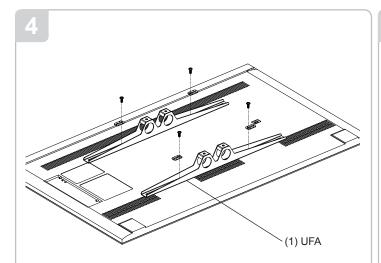

### **UFA Installation**

- 1) Install the UFA (not supplied) to the Display.
- 2) Refer to the UFA installation to install the Brackets to the Display.

- 1) Align the UFA and T40 and slide down the display to the desired height.
- 2) Tighten the four (4) M8 x 10 Set Screws using a M4 or 5/32" Allen Key. The four (4) M8 x 10 Set Screws are preinstalled