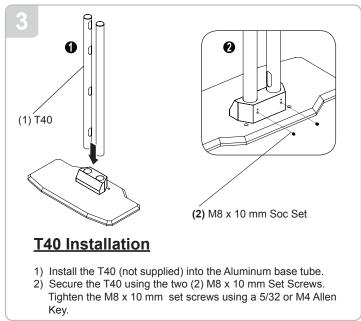

# TTS-BASE-L

## **Installation Guide**





### Included components



### **High Profile**









### **UFA Installation**

- 1) Install the UFA (not supplied) to the Display.
- 2) Refer to the UFA installation to install the Brackets to the Display.



- 1) Align the UFA and T40 and slide down the display to the desired height.
- 2) Tighten the four (4) M8 x 10 Set Screws using a M4 or 5/32" Allen Key. The four (4) M8 x 10 Set Screws are preinstalled



### **Fixed Installation (Optional)**

If securing to a wood table, secure the stand with the two (2)  $\#10 \times 1 \ 3/4$ " wood screws (supplied).

NOTE: Longer or shorter wood screws and or mounting hardware depending on your installation environment are (commercially available).



## PREMIER MOUNTS LIMITED LIFETIME WARRANTY

### What and Who is Covered by this Limited Lifetime Warranty

Premier Mounts warrants all mounting p