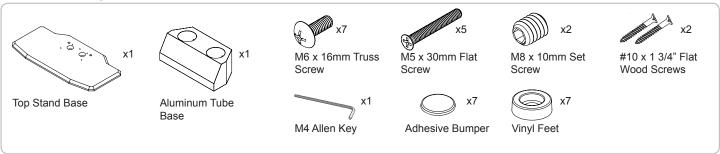

# TTS-BASE-L

## **Installation Guide**





### Included components



### **High Profile**









### **UFA Installation**

- 1) Install the UFA (not supplied) to the Display.
- 2) Refer to the UFA installation to install the Brackets to the Display.



- 1) Align the UFA and T40 and slide down the display to the desired height.
- 2) Tighten the four (4) M8 x 10 Set Screws using a M4 or 5/32" Allen Key. The four (4) M8 x 10 Set Screws are preinstalled



### **Fixed Installation (Optional)**

If securing to a wood table, secure the stand with the two (2)  $\#10 \times 1 \ 3/4$ " wood screws (supplied).

NOTE: Longer or shorter wood screws and or mounting hardware depending on your installation environment are (commercially available).



## PREMIER MOUNTS LIMITED LIFETIME WARRANTY

### What and Who is Covered by this Limited Lifetime Warranty

Premier Mo