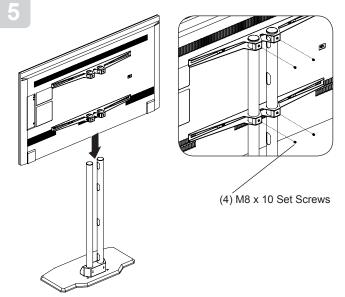

### **UFA Installation**

- 1) Install the UFA (not supplied) to the Display.
- 2) Refer to the UFA installation to install the Brackets to the Display.

- 1) Align the UFA and T40 and slide down the display to the desired height.
- 2) Tighten the four (4) M8 x 10 Set Screws using a M4 or 5/32" Allen Key. The four (4) M8 x 10 Set Screws are preinstalled