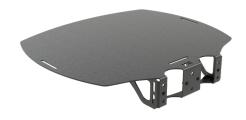

## **WALL-MOUNTED SHELF - LARGE**

ITEM: #7170-1004-11

WEIGHT CAPACITY: 50 LBS / 22.6 KG

This wall shelf is engineered to hold devices for unified conferencing and collaboration up to 50lbs. above or below the display. Soundbars, cameras, or control panels can be attached to the shelf using the various cut outs. Like all Premier products, this wall-mounted accessory shelf seamlessly integrates into any room aesthetic.

## **FEATURES**

- o Attaches to a wall or any flat vertical surface.
- o Installs using center holes with a stud or other solid surface, hardware included.
- o Holds laptops, soundbars, cameras, and other accessories.
- o Extra slots for mounting a variety of accessories (Cameras, Laptops, Zirkona)
- o TAA-Compliant
- o Durable, black textured paint finish
- o Great for conference rooms, classrooms, and other video conferencing applications.