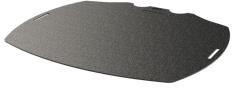

## **WALL-MOUNTED SHELF - LARGE**

ITEM: #7170-1004-11

WEIGHT CAPACITY: 50 LBS / 22.6 KG

This wall shelf is engineered to hold devices for unified conferencing and collaboration up to 50lbs. above or below the display. Soundbars, cameras, or control panels can be attached to the shelf using the various cut outs. Like all Premier products, this wall-mounted accessory shelf seamlessly integrates into any room aesthetic.

## **FEATURES**

- o Attaches to a wall or any flat vertical surface.
- o Installs using center holes with a stud or other solid surface, hardware included.
- o Holds laptops, soundbars, cameras, and other accessories.
- o Extra slots for mounting a variety of accessories (Cameras, Laptops, Zirkona)
- o TAA-Compliant
- o Durable, black textured paint finish
- o Great for conference rooms, classrooms, and other video conferencing applications.