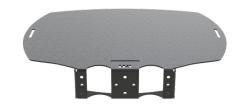

## **WALL-MOUNTED SHELF - LARGE**

ITEM: #7170-1004-11

WEIGHT CAPACITY: 50 LBS / 22.6 KG

This wall shelf is engineered to hold devices for unified conferencing and collaboration up to 50lbs. above or below the display. Soundbars, cameras, or control panels can be attached to the shelf using the various cut outs. Like all Premier products, this wall-mounted accessory shelf seamlessly integrates into any room aesthetic.

## **FEATURES**

- o Attaches to a wall or any flat vertical surface.
- o Installs using center holes with a stud or other solid surface, hardware included.
- o Holds laptops, soundbars, cameras, and other accessories.
- o Extra slots for mounting a variety of accessories (Cameras, Laptops, Zirkona)
- o TAA-Compliant
- o Durable, black textured paint finish
- o Great for conference rooms, classrooms, and other video conferencing applications.