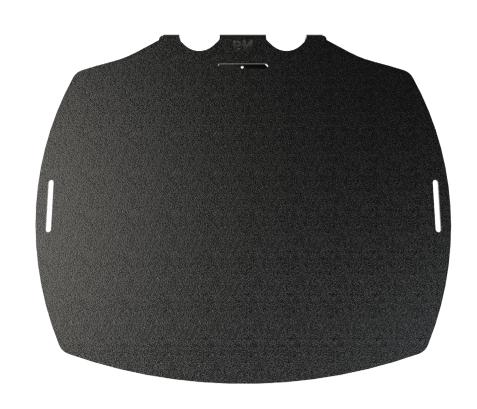

## **WALL-MOUNTED SHELF - LARGE**

ITEM: #7170-1004-11

WEIGHT CAPACITY: 50 LBS / 22.6 KG

This wall shelf is engineered to hold devices for unified conferencing and collaboration up to 50lbs. above or below the display. Soundbars, cameras, or control panels can be attached to the shelf using the various cut outs. Like all Premier products, this wall-mounted accessory shelf seamlessly integrates into any room aesthetic.

## **FEATURES**

- o Attaches to a wall or any flat vertical surface.
- o Installs using center holes with a stud or other solid surface, hardware included.
- o Holds laptops, soundbars, cameras, and other accessories.
- o Extra slots for mounting a variety of accessories (Cameras, Laptops, Zirkona)
- o TAA-Compliant
- o Durable, black textured paint finish
- o Great for conference rooms, classrooms, and other video conferencing applications.