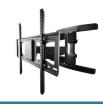

#### **ARTICULATING MOUNTS**

Engineered with safety and versatility as top priorities, our commercial-grade articulating mounts support a wide range of flat-panel displays up to 500lbs.

AM50-B

**AM100** 

**AM65** 

**AM95** 

**DISPLAY MOUNTS** 

signage.

Our impeccable flat-panel display mounts can

be used in fixed and dynamic applications

in recessed walls or picture-framed digital

**AM175** 