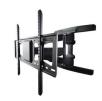

#### **ARTICULATING MOUNTS**

Engineered with safety and versatility as top priorities, our commercial-grade articulating mounts support a wide range of flat-panel displays up to 500lbs.

AM50-B

**AM100** 

**AM65** 

**AM95** 

**DISPLAY MOUNTS** 

signage.

Our impeccable flat-panel display mounts can

be used in fixed and dynamic applications

in recessed walls or picture-framed digital

**AM175** 