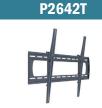

#### **ARTICULATING MOUNTS**

Engineered with safety and versatility as top priorities, our commercial-grade articulating mounts support a wide range of flat-panel displays up to 500lbs.

AM50-B

**AM100** 

**AM65** 

**AM95** 

**DISPLAY MOUNTS** 

signage.

Our impeccable flat-panel display mounts can

be used in fixed and dynamic applications

in recessed walls or picture-framed digital

**AM175** 