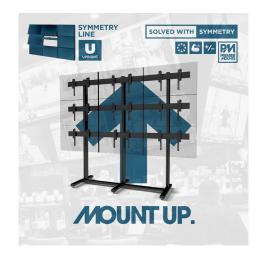

#### **SYMMETRY SOLUTIONS**

Any display, any configuration. One system, unlimited possibilities! The Symmetry Line is a configurable modular display solution engineered with you and your viewers in mind. The only limitation is your imagination!

WALL

**CEILING** 

**UPRIGHT** 