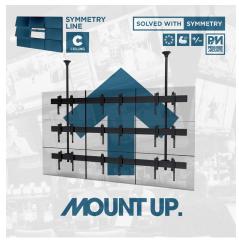

#### **SYMMETRY SOLUTIONS**

Any display, any configuration. One system, unlimited possibilities! The Symmetry Line is a configurable modular display solution engineered with you and your viewers in mind. The only limitation is your imagination!

WALL

**CEILING** 

**UPRIGHT** 