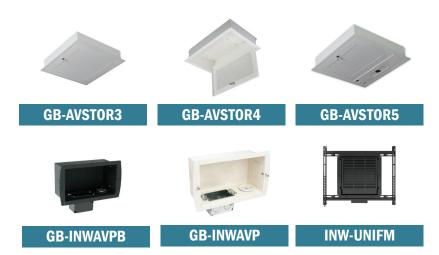

#### **CEILING AND IN-WALL GEARBOXES**

Premier Mounts gearboxes seamlessly store A/V and IT components so you can achieve impeccable functionality and aesthetics.