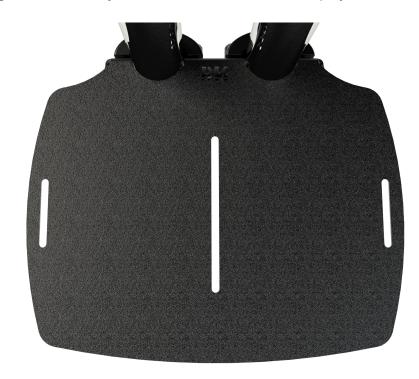

## **FEATURES**

- o Clamps to standard Premier 2" diameter dual pole carts and stands
- o Install before or after the display mount, hardware included
- o Extra slots for mounting a variety of accessories (Phones, Tablets, Zirkona)
- o TAA-Compliant
- o Durable, black textured paint finish

Build the ideal conferencing solution with Premier's reliable camera clamp shelf. This shelf is purposefully engineered for easy installation on standard Premier dual pole carts and stands to hold accessories up to 50lbs. Cameras, soundbars, laptops, and other video conferencing accessories can be set on or attached to the shelf using the various slots. Its two-piece design allows for easy installation before or after a display is mounted.