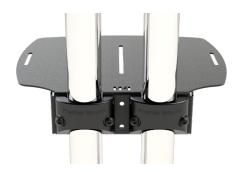

## **FEATURES**

- o Clamps to standard Premier 2" diameter dual pole carts and stands
- o Install before or after the display mount, hardware included
- o Extra slots for mounting a variety of accessories (Phones, Tablets, Zirkona)
- o TAA-Compliant
- o Durable, black textured paint finish

Build the ideal conferencing solution with Premier's reliable camera clamp shelf. This shelf is purposefully engineered for easy installation on standard Premier dual pole carts and stands to hold accessories up to 50lbs. Cameras, soundbars, laptops, and other video conferencing accessories can be set on or attached to the shelf using the various slots. Its two-piece design allows for easy installation before or after a display is mounted.