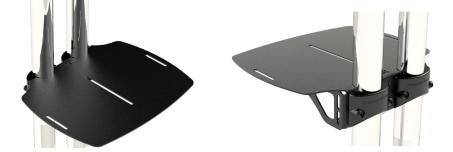

## **FEATURES**

- o Clamps to standard Premier 2" diameter dual pole carts and stands
- o Install before or after the display mount, hardware included
- o Extra slots for mounting a variety of accessories (Phones, Tablets, Zirkona)
- o TAA-Compliant
- o Durable, black textured paint finish

Build the ideal conferencing solution with Premier's reliable camera clamp shelf. This shelf is purposefully engineered for easy installation on standard Premier dual pole carts and stands to hold accessories up to 50lbs. Cameras, soundbars, laptops, and other video conferencing accessories can be set on or attached to the shelf using the various slots. Its two-piece design allows for easy installation before or after a display is mounted.