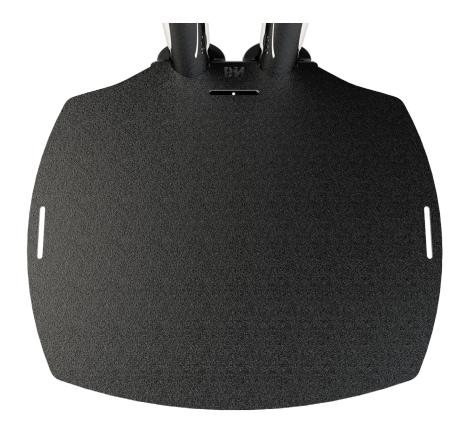

## **FEATURES**

- o Clamps to standard Premier 2" diameter dual pole carts and stands
- o Install before or after the display mount, hardware included
- o Supports laptops, soundbars, cameras, and other accessories
- o Extra slots for mounting a variety of accessories (Phones, Tablets, Zirkona)
- o Durable, black textured paint finish
- o TAA-Compliant

This shelf is purposefully engineered for use with Premier's dual pole carts and stands to hold accessories up to 50lbs. Soundbars, cameras, laptops, and other video conferencing accessories can be set on or attached to the shelf using the various slots. Its two-piece design allows for easy installation before or after a display is mounted.