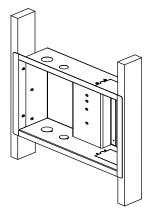

### Attaching the INW-AM200

- Place the INW-AM200 in the opening.
- Place six (6) 1/4" wood shims on each side of the INW-AM200 (between the INW-AM200 and the wood stud).
- Insert the six (6) #14 x 1-1/4" wood screws into the mounting points. Do not overtighten these screws.

The wood shims must be placed between the wood stud and the INW-AM200. Please refer to the figure above for correct placement of the wood shims. Use wood shims as required.

The purpose of the wood shims is to help center the unit, as well as provide a tight fit when all the wood screws are tightened down. Use as many shims as it takes to ensure that the box is level and centered.

Once the wood shims are inserted, tighten down all of the wood screws.

If the installer chooses to add a header and a footer for additional support, two (2) spare #14 x 1-1/4" wood screws have been included (see figure above).