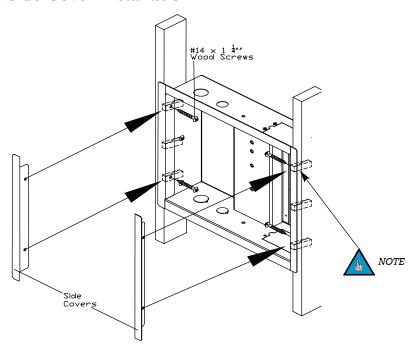

# **Side Cover Installation**

**INW-AM200 Installation Complete** 

When attaching the side covers, make sure that the 1/4" wood shims are in line with the side cover mounting holes. If the wood shims split while attaching the wood screw, don't panic. These wood shims have been designed to split in half to cover more area.

- 1. To attach the side covers, use four (4) #14 x 1-1/4" wood screws to attach the side covers.
- 2. Line up the mounting holes on the side covers with the mounting holes that are located on the INW-AM200.
- 3. Once the mounting holes are located, insert the four (4) #14 x 1-1/4" wood screws and tighten.