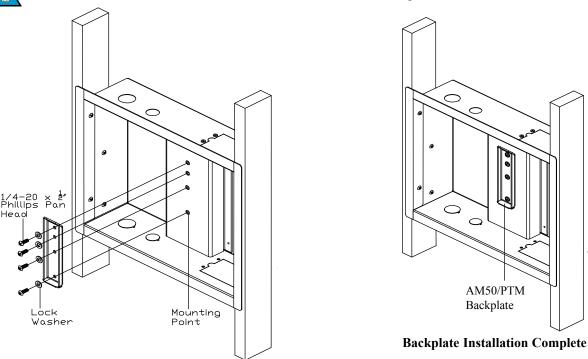

## AM50/PTM Backplate Installation

NOTE See the AM50/PTM installation manuals for further installation procedures.

- 1. Use four (4) 1/4-20 x 1/2" Phillips head screws and four (4) lock washers to attach the AM50/PTM backplate to the INW-AM200.
- 2. Tighten using a Phillips head screwdriver.