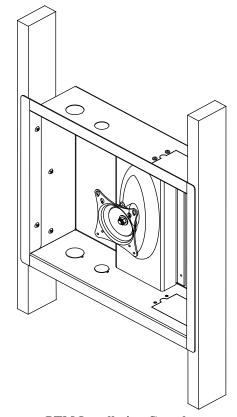

## **Final Installation**

**NOTE** See the AM50/PTM Installation Instructions for final installation procedures.

Place four (4) 1/16" clear bumpers on the mount where the mount comes into contact with either the wall surface or the INW-AM200.

**PTM Installation Complete** 

Installation Instructions Page 7