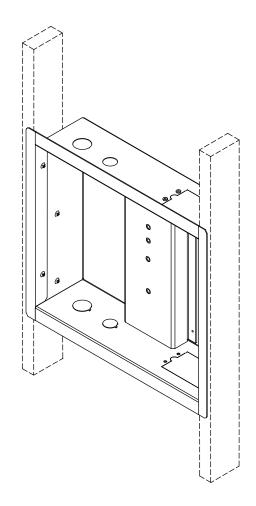

## **Parts List**

This mounting box is shipped with all installation hardware and components. Make sure that none of these parts are NOTE missing and/or damaged before beginning installation. If there are parts missing and/or damaged, please stop and contact Premier Mounts - (800) 368-9700.

NOTE It is strongly recommended that a licensed electrician supply wire and power to the INW-AM200. Pre-wiring must be complete prior to installing the INW-AM200.

| INW-AM200 (Qty 1)                      | INW-AM200 Side<br>Covers (Qty 2)  |                                                                                                                                                                                                                                                                                                                                                                                                                                                                                                                                                                                                                                                                                                                                                                                                                                                                                                                                                                                                                                                                                                                                                                                                                                                                                                                                                                                                                                                                                                                                                                                                                                                                                                                                                                                                                                                                                                                                                                                                                                                                                                                                |
|----------------------------------------|-----------------------------------|--------------------------------------------------------------------------------------------------------------------------------------------------------------------------------------------------------------------------------------------------------------------------------------------------------------------------------------------------------------------------------------------------------------------------------------------------------------------------------------------------------------------------------------------------------------------------------------------------------------------------------------------------------------------------------------------------------------------------------------------------------------------------------------------------------------------------------------------------------------------------------------------------------------------------------------------------------------------------------------------------------------------------------------------------------------------------------------------------------------------------------------------------------------------------------------------------------------------------------------------------------------------------------------------------------------------------------------------------------------------------------------------------------------------------------------------------------------------------------------------------------------------------------------------------------------------------------------------------------------------------------------------------------------------------------------------------------------------------------------------------------------------------------------------------------------------------------------------------------------------------------------------------------------------------------------------------------------------------------------------------------------------------------------------------------------------------------------------------------------------------------|
| 6-32 x 1/2" Phillips<br>Screws (Qty 4) | 1/16" Clear Bumper<br>Pad (Qty 4) |                                                                                                                                                                                                                                                                                                                                                                                                                                                                                                                                                                                                                                                                                                                                                                                                                                                                                                                                                                                                                                                                                                                                                                                                                                                                                                                                                                                                                                                                                                                                                                                                                                                                                                                                                                                                                                                                                                                                                                                                                                                                                                                                |
| Split Lock<br>Washer (Qty 4)           | 1/4 - 20 x 1/2" Screw<br>(Qty 4)  |                                                                                                                                                                                                                                                                                                                                                                                                                                                                                                                                                                                                                                                                                                                                                                                                                                                                                                                                                                                                                                                                                                                                                                                                                                                                                                                                                                                                                                                                                                                                                                                                                                                                                                                                                                                                                                                                                                                                                                                                                                                                                                                                |
| 1/4" Wood Shims<br>(Qty 14)            | #14 x 1-1/4" Wood Screws (Qty 12) | English English English Indian |