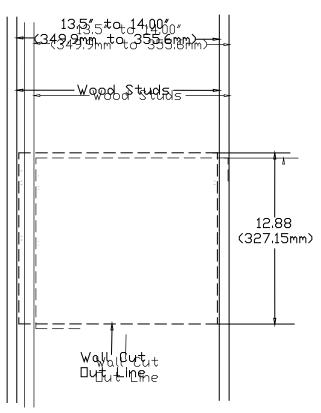

### Wall Cut-Out

Determine where the location of the mount/display will be.

NOTE

While installing the INW-AM200, you will possibly come into contact with electrical wires, plumbing, and insulation. Take the necessary precautions before proceeding with this installation.

- Use a stud finder (commercially available) to locate the wood studs that will be used for the installation. Mark the stud locations with a pencil.
- Center and level the INW-AM200 between the marked studs. Using the INW-AM200 as a template, draw a pencil line completely around the housing.
- 4. Cut the drywall on the outside edge of the line and remove the drywall. Make sure that the cut is flush and even with the vertical wall stud.