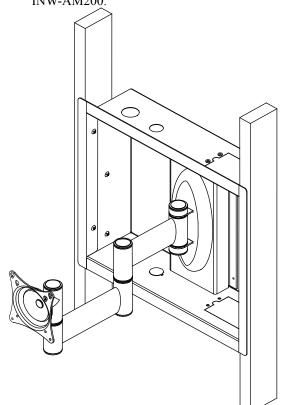

## **Final Installation**

**NOTE** See the AM50/PTM Installation Instructions for final installation procedures.

Place four (4) 1/16" clear bumpers on the mount where the mount comes into contact with either the wall surface or the INW-AM200.

**PTM Installation Complete** 

Installation Instructions Page 7