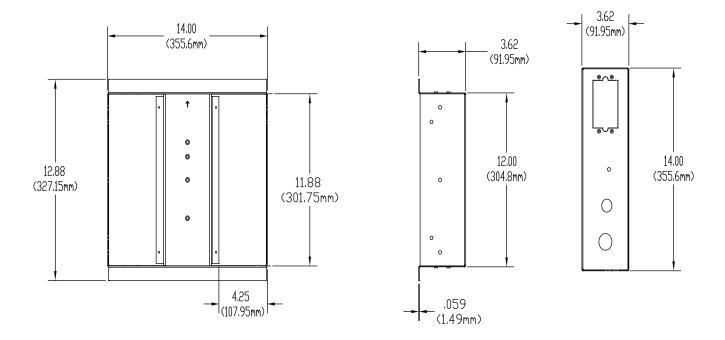

e located, insert the four (4) #14 x 1-1/4" wood screws and tighten.

Page 6 Installation Instructions

# P

## AM50/PTM Backplate Installation



NOTE See the AM50/PTM installation manuals for further installation procedures.



- 1. Use four (4) 1/4-20 x 1/2" Phillips head screws and four (4) lock washers to attach the AM50/PTM backplate to the INW-AM200.
- 2. Tighten using a Phillips head screwdriver.

## **Final Installation**



**NOTE** See the AM50/PTM Installation Instructions for final installation procedures.



Place four (4) 1/16" clear bumpers on the mount where the mount comes into contact with either the wall surface or the INW-AM200.







**PTM Installation Complete** 

Installation Instructions Page 7



## **Technical Specifications**

All measurements in inches/(mm).



## Warranty

## Limited Lifetime Warranty

All Premier Mounts products carry a limited lifetime warranty from ship date against defects in materials and workmanship. Premier Mounts is not liable for improper installation that results in damage to mounts, adapters, display equipment or personal injury. Any modification to the existing mount will void the manufacturers' warranty.

### DISCLAIMER OF WARRANTY.

THE FOREGOING WARRANTY IS IN LIEU OF ALL OTHER WARRANTIES, EXPRESS OR IMPLIED, INCLUDING BUT NOT LIMITED TO THE IMPLIED WARRANTIES OF MERCHANTABILITY AND FITNESS FOR A PARTICULAR PURPOSE.

## **Contact Premier Mounts**

In the event of missing and/or damage equipment, or technical questions, the following information can help in the completion of the installation.

Customer Service -