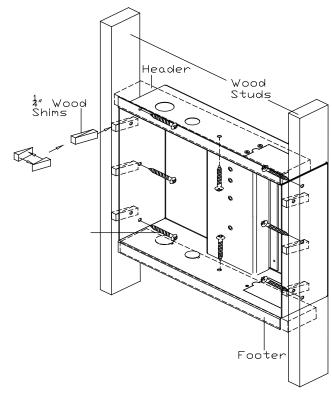

### Attaching the INW-AM200

- Place the INW-AM200 in the opening.
- Place six (6) 1/4" wood shims on each side of the INW-AM200 (between the INW-AM200 and the wood stud).
- Insert the six (6) #14 x 1-1/4" wood screws into the mounting points. Do not overtighten these screws.

The wood shims must be placed between the wood stud and the INW-AM200. Please refer to the figure above for correct placement of the wood shims. Use wood shims as required.

The purpose of the wood shims is to help center the unit, as well as provide a tight fit when all the wood screws are tightened down. Use as many shims as it takes to ensure that the box is level and centered.

Once the wood shims are inserted, tighten down all of the wood screws.

If the installer chooses to add a header and a footer for additional support, two (2) spare #14 x 1-1/4" wood screws have been included (see figure above).