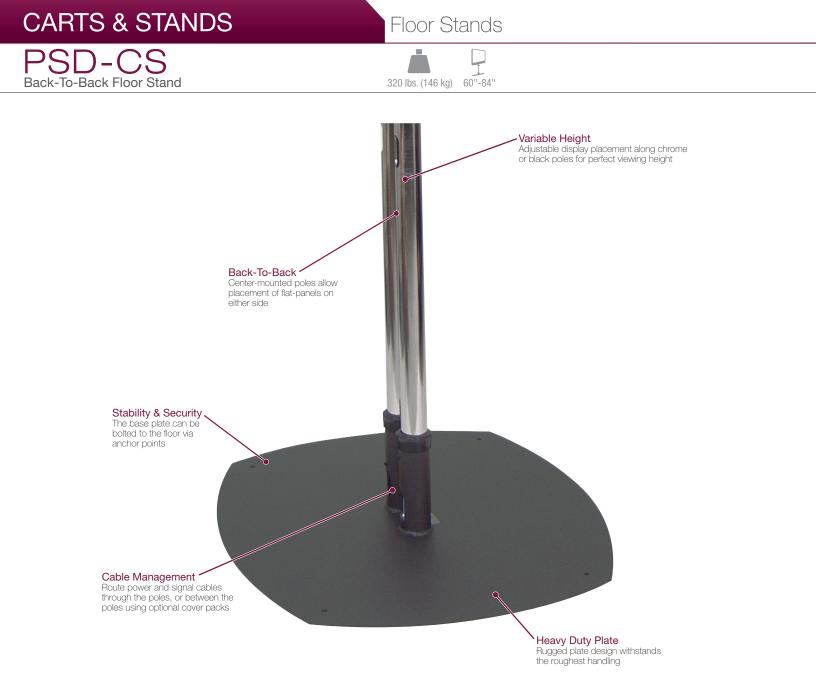

SPECIFICATIONS `

## FEATURES

- Mount two (or more) flat-panels back-to-back
- Adjustable flat-panel placement along poles for perfect viewing height
- Cable management inside poles
- Available in 60", 72" and 84" heights
- Requires CTM Series mount (not included)
- Includes one dual-display adapter (PSD-DPB)

| Models              | PSD-CS60 (Black Base / 60" Chrome Poles) |
|---------------------|------------------------------------------|
|                     | PSD-CS72 (Black Base / 72" Chrome Poles) |
|                     | PSD-CS84 (Black Base / 84" Chrome Poles) |
|                     | PSD-CS60B (Black Base / 60" Black Poles) |
|                     | PSD-CS72B (Black Base / 72" Black Poles) |
|                     | PSD-CS84B (Black Base / 84" Black Poles) |
| Weight Capacity     | 320 lbs. (146 kg)                        |
| Mount Compatibility | CTM                                      |
|                     |                                          |
|                     |                                          |
|                     |                                          |