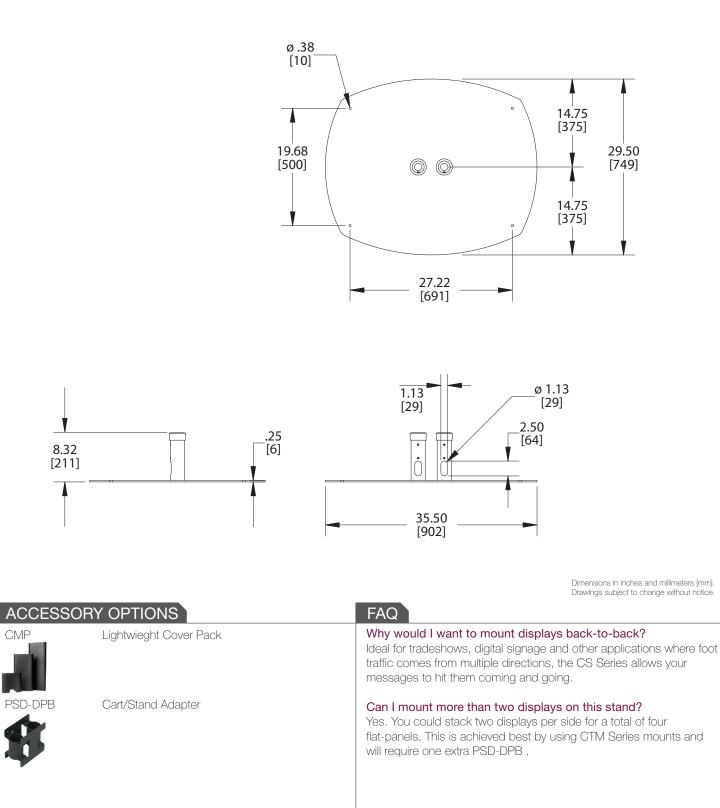

## FEATURES

- Mount two (or more) flat-panels back-to-back
- Adjustable flat-panel placement along poles for perfect viewing height
- Cable management inside poles
- Available in 60", 72" and 84" heights
- Requires CTM Series mount (not included)
- Includes one dual-display adapter (PSD-DPB)

| Models              | PSD-CS60 (Black Base / 60" Chrome Poles) |
|---------------------|------------------------------------------|
|                     | PSD-CS72 (Black Base / 72" Chrome Poles) |
|                     | PSD-CS84 (Black Base / 84" Chrome Poles) |
|                     | PSD-CS60B (Black Base / 60" Black Poles) |
|                     | PSD-CS72B (Black Base / 72" Black Poles) |
|                     | PSD-CS84B (Black Base / 84" Black Poles) |
| Weight Capacity     | 320 lbs. (146 kg)                        |
| Mount Compatibility | CTM                                      |
|                     |                                          |
|                     |                                          |
|                     |                                          |