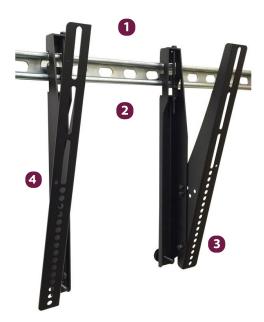

#### **Features**

- Attaches to commercially available slotted channel strut
- Simple design for rapid install for less downtime
- 0-15° degrees of locking tilt ensures uniform screen angles
- Adjustable foot pads to overcome uneven walls

The UMB-DBT & UMB-DBTS menu board flat panel display brackets are a "no assembly required" system where, out of the box, brackets that hang on the panels and are designed to attach direct to slotted channel strut offering a quick and simple way to install a linear row of displays. This technology, along with less components, enables a fast, hassle-free installation process and a number of configuration options.

Installation safely secures digital signage in place

Allows video walls and digital displays to be positioned flat or up to 15 degrees

The most cost-effective digital menu board mounts on the market today