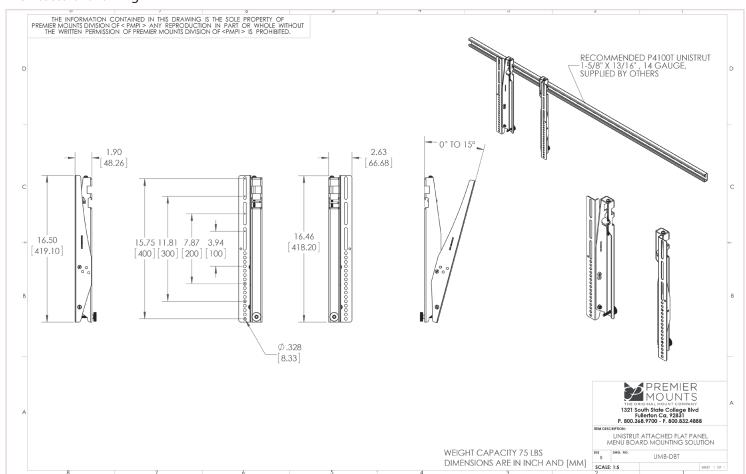

### **Architectural Drawing**

Specifications subject to change without notice

### Specifications

| Weight<br>7lbs / 3.17 kg                    | Color<br>Black | Weight Capacity / Mount<br>75 lbs.  34 kg | Mounting Pattern<br>200 x 200 mm (min) x 400 x 400 mm (Max) |
|---------------------------------------------|----------------|-------------------------------------------|-------------------------------------------------------------|
| Width x Height x Depth                      |                | Warranty                                  |                                                             |
| 16.5 x 2.63 x 1.9 in   419 x 66.6 x 48.3 mm |                | Lifetime                                  |                                                             |
|                                             | •              |                                           |                                                             |