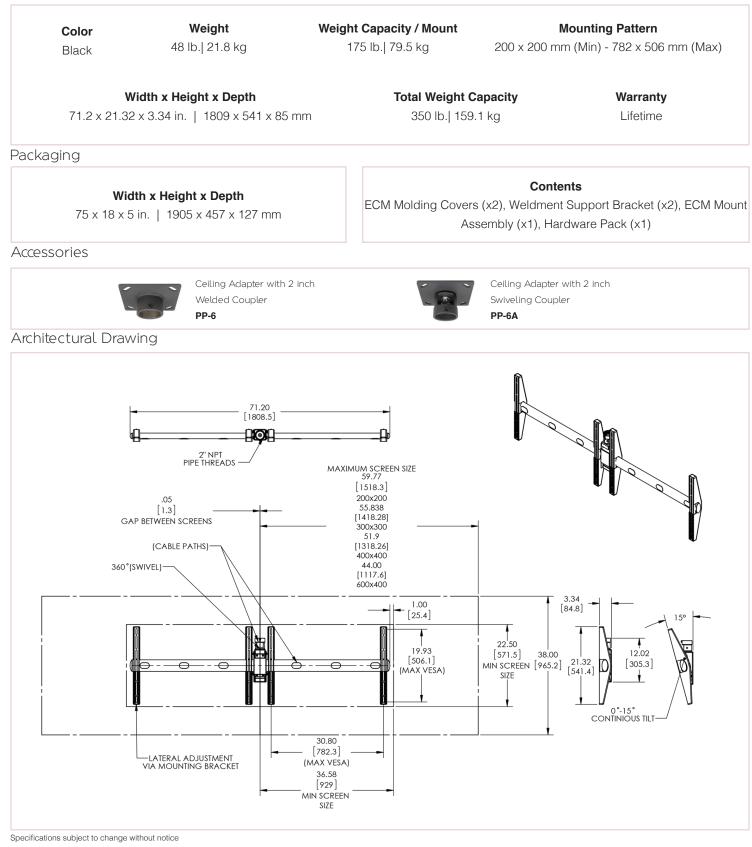

Weight Capacity: 175 lb./79.5 kg Per Head

The ECM Ceiling Mount for Dual Flat Panels features side by side flat panel mounts, which hold displays in either portrait or landscape orientation with a weight capacity up to 175 lb./79.5 kg per head. It offers dynamic viewing with 360° swivel and 15° of tilt, and fits a 2 in. NPT extension pipe. The mount's ultra-thin design keeps the center of gravity close to the flat panels for better balance. Integrated cable management keeps the installation clean and organized. Optional brackets are available for attaching mini PCs and digital media players and servers.

## Ceiling Mount for Dual Flat Panels up to 175 lb./79.5 kg ECM-D70T

Specifications

Visit mounts.com to see the complete line of AV solutions from Premier Mounts, including flat-panel mounts, projector mounts, carts/stands, and a full assortment of accessories. © 2015 Premier Mounts. All rights reserved.