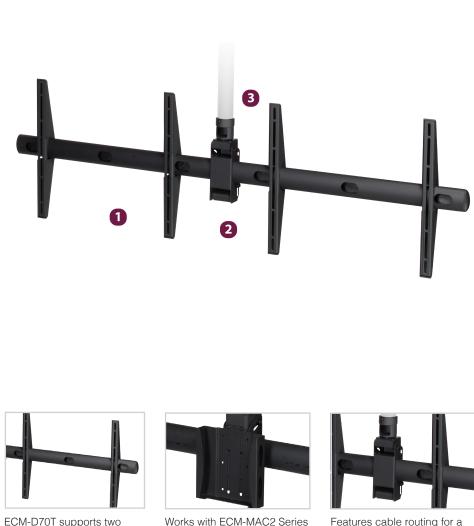

## Features

Holds two flat panel displays in portrait or landscape orientation

**2** 15° of tilt facilitates strategic placement of the flat-panel

3 Mount displays right out of the box with no adapters needed

• Integrated cable management keeps installation clean and organized

• Lateral shift allows for a variety of display sizes and mounting patterns

• 360° swivel with 2" NPT coupler

• Works with optional brackets for mini PCs and digital media player adapters

ECM-D70T supports two side by side flat panels with a total weight capacity of 350 lb.

Works with ECM-MAC2 Series Adapter for Mac mini ™

Features cable routing for a clean, organized look