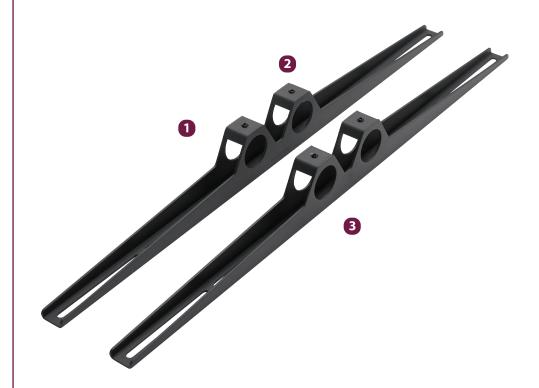

#### **Features**

1 Universal low profile mount for dual-pole carts and stands

2 Raise or lower UFA mount along poles by loosening Allen screws

3 Dual 2-inch openings allow the arms to slide over the tops of poles

 Includes universal mounting hardware The UFA is a universal low profile flat panel mount designed to be installed on dual-pole carts and stands. It has a set of 2-inch openings which allow the mount to slide over the top of dual-pole carts and stands, after which it can be raised or lowered on the poles by loosening the Allen screws. It supports flat panels up to 160 lb., and the universal mounting arms offer a VESA mounting pattern range between 200x200 mm to 875x875 mm.

Dual 2-inch openings allow the arms to slide over the tops of poles

Raise or lower UFA by loosening Allen screws

Includes universal mounting hardware kit

#### Contents

UFA Bracket Arms (x2), Griplate <sup>™</sup> (x8), Universal Hardware Pack (x1)