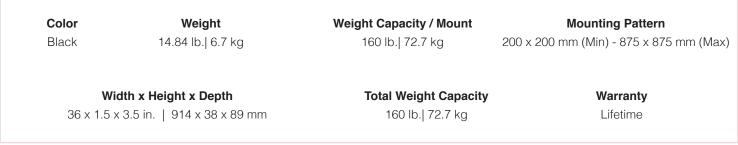

### Model: UFA

Weight Capacity: 160 lb / 72.7 kg.

#### Specifications

#### Width x Height x Depth

8.25 x 3.5 x 36.75 in. | 210 x 89 x 933 mm