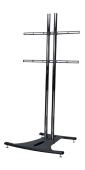

#### Accessories

Lightweight Dual-Pole Floor Stand with 84 in. Chrome Poles PSD-TL84