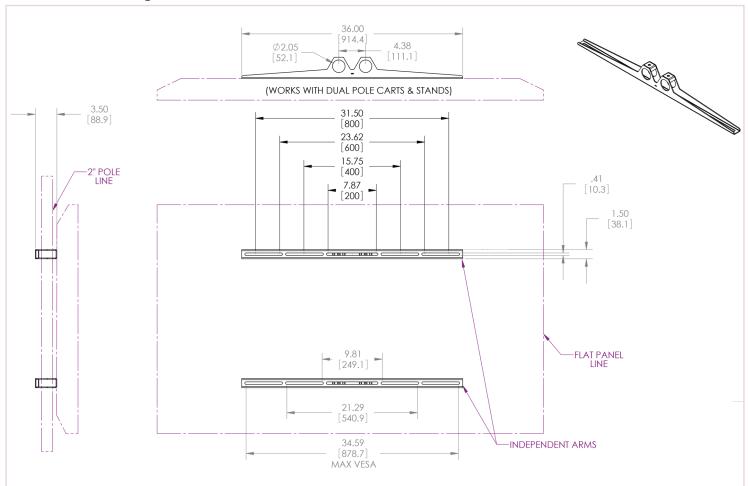

 Includes universal mounting hardware The UFA is a universal low profile flat panel mount designed to be installed on dual-pole carts and stands. It has a set of 2-inch openings which allow the mount to slide over the top of dual-pole carts and stands, after which it can be raised or lowered on the poles by loosening the Allen screws. It supports flat panels up to 160 lb., and the universal mounting arms offer a VESA mounting pattern range between 200x200 mm to 875x875 mm.

#### Architectural Drawing

Specifications subject to change without notice

PREMIER MOUNTS