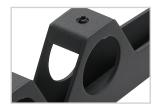

#### **Features**

1 Universal low profile mount for dual-pole carts and stands

2 Raise or lower UFA mount along poles by loosening Allen screws

3 Dual 2-inch openings allow the arms to slide over the tops of poles

 Includes universal mounting hardware The UFA is a universal low profile flat panel mount designed to be installed on dual-pole carts and stands. It has a set of 2-inch openings which allow the mount to slide over the top of dual-pole carts and stands, after which it can be raised or lowered on the poles by loosening the Allen screws. It supports flat panels up to 160 lb., and the universal mounting arms offer a VESA mounting pattern range between 200x200 mm to 875x875 mm.

Dual 2-inch openings allow the arms to slide over the tops of poles

Raise or lower UFA by loosening Allen screws

Includes universal mounting hardware kit