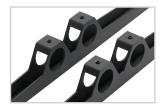

#### **Features**

1 Universal low profile mount for dual-pole carts and stands

2 Raise or lower UFA mount along poles by loosening Allen screws

3 Dual 2-inch openings allow the arms to slide over the tops of poles

 Includes universal mounting hardware The UFA is a universal low profile flat panel mount designed to be installed on dual-pole carts and stands. It has a set of 2-inch openings which allow the mount to slide over the top of dual-pole carts and stands, after which it can be raised or lowered on the poles by loosening the Allen screws. It supports flat panels up to 160 lb., and the universal mounting arms offer a VESA mounting pattern range between 200x200 mm to 875x875 mm.

Dual 2-inch openings allow the arms to slide over the tops of poles

Raise or lower UFA by loosening Allen screws

Includes universal mounting hardware kit

#### Contents

UFA Bracket Arms (x2), Griplate <sup>™</sup> (x8), Universal Hardware Pack (x1)