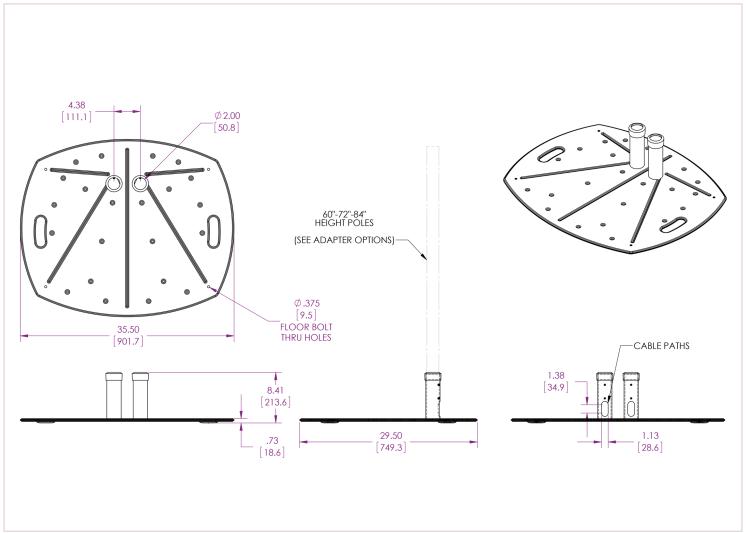

the base for a variety of floor stand configurations. It can be used with various dual-pole sets, including 60", 72", and 84" pole lengths. TL-BASE configurations allow flat-panel displays to be mounted anywhere along the poles using the included PSD-HDCA Adapter, which attaches to the stand in less than a minute with the included tool.





Lightweight base uses ergonomic transport handles



Can be used with a variety of Premier Mounts' Dual-Pole products, including 60", 72", and 84" sets



The PSD-HDCA Adapter attaches to stand configurations in under a minute

## Lightweight Dual-Pole Floor Stand Base with PSD-HDCA Adapter

#### Specifications



#### Packaging



#### **Contents**

PSD-HDCA (x1), Base (x1), Universal Hardware Pack (x1)

#### Accessories



### Architectural Drawing



Specifications subject to change without notice