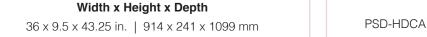

adapter before or after the PSD-HDCA is attached to the stand

The TL-BASE Lightweight Dual-Pole Floor Stand Base serves as the base for a variety of floor stand configurations. It can be used with various dual-pole sets, including 60", 72", and 84" pole lengths. TL-BASE configurations allow flat-panel displays to be mounted anywhere along the poles using the included PSD-HDCA Adapter, which attaches to the stand in less than a minute with the included tool.





Lightweight base uses ergonomic transport handles



Can be used with a variety of Premier Mounts' Dual-Pole products, including 60", 72", and 84" sets



The PSD-HDCA Adapter attaches to stand configurations in under a minute

## Lightweight Dual-Pole Floor Stand Base with PSD-HDCA Adapter

#### Specifications



#### Packaging



#### **Contents**

PSD-HDCA (x1), Base (x1), Universal Hardware Pack (x1)

#### Accessories



### Architectural Drawing



Specifications subject to change without notice