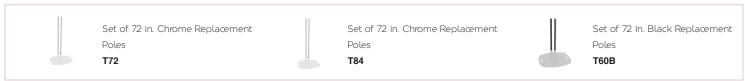

The TL-BASE Lightweight Dual-Pole Floor Stand Base serves as the base for a variety of floor stand configurations. It can be used with various dual-pole sets, including 60", 72", and 84" pole lengths. TL-BASE configurations allow flat-panel displays to be mounted anywhere along the poles using the included PSD-HDCA Adapter, which attaches to the stand in less than a minute with the included tool.

Lightweight base uses ergonomic transport handles

Can be used with a variety of Premier Mounts' Dual-Pole products, including 60", 72", and 84" sets

The PSD-HDCA Adapter attaches to stand configurations in under a minute

#### Accessories