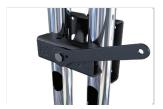

#### **Features**

1 Low-profile base (0.7 in.) can easily slide under a carpet for a seamless look

- 2 Ergonomic transport handles
- 3 Base plate can be bolted to the floor
- Lightweight, reinforced design
- Can be used with dual 60, 72 and 84 in. poles
- Includes PSD-HDCA single display adapter
- PSD-HDCA attaches to Premier Mounts' cart & stand configurations in less than a minute, and allows a display to be mounted to the adapter before or after the PSD-HDCA is attached to the stand

The TL-BASE Lightweight Dual-Pole Floor Stand Base serves as the base for a variety of floor stand configurations. It can be used with various dual-pole sets, including 60", 72", and 84" pole lengths. TL-BASE configurations allow flat-panel displays to be mounted anywhere along the poles using the included PSD-HDCA Adapter, which attaches to the stand in less than a minute with the included tool.