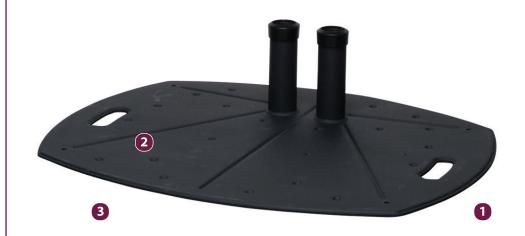

#### **Features**

1 Low-profile base (0.7 in.) can easily slide under a carpet for a seamless look

- 2 Ergonomic transport handles
- 3 Base plate can be bolted to the floor
- Lightweight, reinforced design
- Can be used with dual 60, 72 and 84 in. poles
- Includes PSD-HDCA single display adapter
- PSD-HDCA attaches to Premier Mounts' cart & stand configurations in less than a minute, and allows a display to be mounted to the adapter before or after the PSD-HDCA is attached to the stand

The TL-BASE Lightweight Dual-Pole Floor Stand Base serves as the base for a variety of floor stand configurations. It can be used with various dual-pole sets, including 60", 72", and 84" pole lengths. TL-BASE configurations allow flat-panel displays to be mounted anywhere along the poles using the included PSD-HDCA Adapter, which attaches to the stand in less than a minute with the included tool.

Lightweight base uses ergonomic transport handles

Can be used with a variety of Premier Mounts' Dual-Pole products, including 60", 72", and 84" sets

The PSD-HDCA Adapter attaches to stand configurations in under a minute