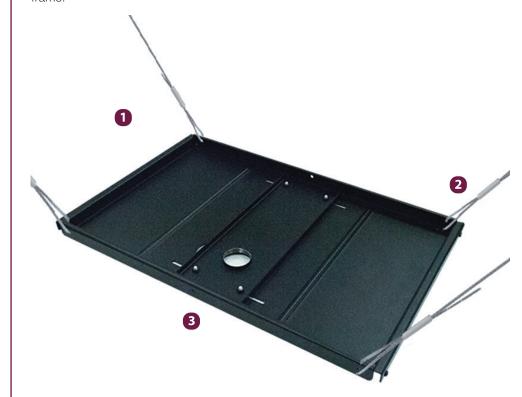

#### **Features**

- 1 Mounts projectors or flat panels from a suspended/false ceiling
- 2 Use with the included 25' steel braided cables (x4) to suspend from drop ceilings of any height
- 3 Includes escutcheon ring cutter and beauty ring for easy installation and a more aesthetic final presentation
- Includes hardware for secure installations using the steel braided cables, and cable grippers for secure and easy installations to ceiling truss or purlins, as well as concrete and wood surfaces

The PP-HDFCP Heavy Duty False Ceiling Plate is a ceiling adapter that can be used to mount projectors or flat panels from a suspended/false ceiling, and is designed to provide installation time savings of 62.5% when compared to traditional mounting methods. This ROI-maximizing solution allows projectors or flat panel displays up to 125 lb. to be ceiling mounted using the included (x4) 25-foot steel braided cables, replacing the unistrut and pipe mounting method where pre-installation site walks are required. The PP-HDFCP is designed to be hidden above an existing ceiling tile within the T-bar ceiling frame.

#### **Contents**

Ceiling Plate (x1), Cable Wires (x4), Griplock Gripper (x4), Hole Saw (x1), Escutcheon Ring (x1), Hardware Pack (x1)