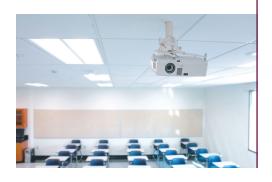

The PP-HDFCP Heavy Duty False Ceiling Plate is a ceiling adapter that can be used to mount projectors or flat panels from a suspended/false ceiling, and is designed to provide installation time savings of 62.5% when compared to traditional mounting methods. This ROI-maximizing solution allows projectors or flat panel displays up to 125 lb. to be ceiling mounted using the included (x4) 25-foot steel braided cables, replacing the unistrut and pipe mounting method where pre-installation site walks are required. The PP-HDFCP is designed to be hidden above an existing ceiling tile within the T-bar ceiling frame.

Mounts flat panel displays or projectors from a false ceiling

Includes an escutcheon ring cutter and a beauty ring for a more aesthetic appearance

Use with the included (x4) 25-foot steel braided cables to suspend from ceilings