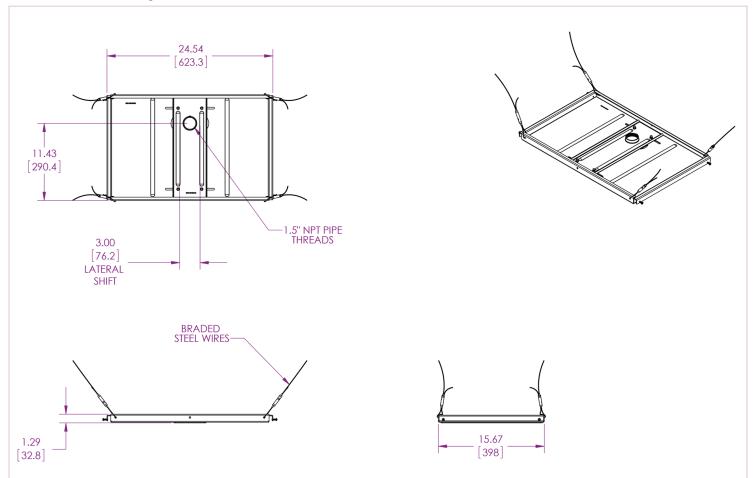

CP is designed to be hidden above an existing ceiling tile within the T-bar ceiling frame.







Mounts flat panel displays or projectors from a false ceiling



Includes an escutcheon ring cutter and a beauty ring for a more aesthetic appearance



Use with the included (x4) 25-foot steel braided cables to suspend from ceilings

# Heavy Duty False Ceiling Plate with 125 lb. Weight Capacity

## Specifications



### Packaging

# Width x Height x Depth

20.5 x 30.5 x 3 in. | 521 x 775 x 76 mm

#### **Contents**

Ceiling Plate (x1), Cable Wires (x4), Griplock Gripper (x4), Hole Saw (x1), Escutcheon Ring (x1), Hardware Pack (x1)

#### Accessories



Symmetry Series Ceiling Pipe Adapter SYM-PA



Symmetry Series Display Brackets with Fine Tune Adjustment SYM-DB-FT



# Architectural Drawing



Specifications subject to change without notice