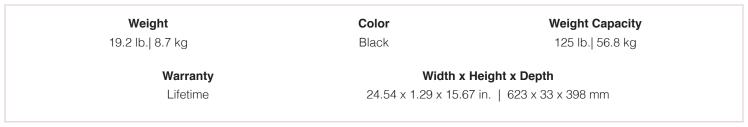

ceiling, and is designed to provide installation time savings of 62.5% when compared to traditional mounting methods. This ROI-maximizing solution allows projectors or flat panel displays up to 125 lb. to be ceiling mounted using the included (x4) 25-foot steel braided cables, replacing the unistrut and pipe mounting method where pre-installation site walks are required. The PP-HDFCP is designed to be hidden above an existing ceiling tile within the T-bar ceiling frame.







Mounts flat panel displays or projectors from a false ceiling



Includes an escutcheon ring cutter and a beauty ring for a more aesthetic appearance



Use with the included (x4) 25-foot steel braided cables to suspend from ceilings

# Heavy Duty False Ceiling Plate with 125 lb. Weight Capacity

## Specifications



### Packaging

# Width x Height x Depth

20.5 x 30.5 x 3 in. | 521 x 775 x 76 mm

#### **Contents**

Ceiling Plate (x1), Cable Wires (x4), Griplock Gripper (x4), Hole Saw (x1), Escutcheon Ring (x1), Hardware Pack (x1)

#### Accessories



Symmetry Series Ceiling Pipe Adapter SYM-PA



Symmetry Series Display Brackets with Fine Tune Adjustment SYM-DB-FT



# Architectural Drawing



Specifications subject to change without notice