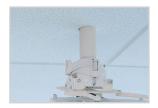

The PP-HDFCP Heavy Duty False Ceiling Plate is a ceiling adapter that can be used to mount projectors or flat panels from a suspended/false ceiling, and is designed to provide installation time savings of 62.5% when compared to traditional mounting methods. This ROI-maximizing solution allows projectors or flat panel displays up to 125 lb. to be ceiling mounted using the included (x4) 25-foot steel braided cables, replacing the unistrut and pipe mounting method where pre-installation site walks are required. The PP-HDFCP is designed to be hidden above an existing ceiling tile within the T-bar ceiling frame.

Mounts flat panel displays or projectors from a false ceiling

Includes an escutcheon ring cutter and a beauty ring for a more aesthetic appearance

Use with the included (x4) 25-foot steel braided cables to suspend from ceilings