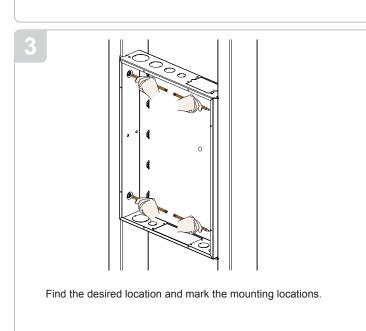

#### Hardware

The GB-INWAVPL is design to mate inside between 16" (406.4mm) and larger width wood or sheet metal stud walls. The in-wall box can mated to both stud sides or one only depending on the clear space between the studs.

act as install stop guide for wood or metal studs.