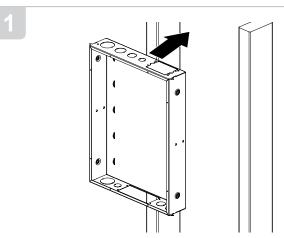

## **Installation Guide**

Installationsanleitung, Guía de Instalacíon, Guida de Installazione, Guide d'Installation, Installatie gids

Power drill driver may require you to pilot drill at a slight angle due to the width on the in-wall box interior.

If you are mounting to only a single stud use two of each screw and follow the same basic procedure as above.