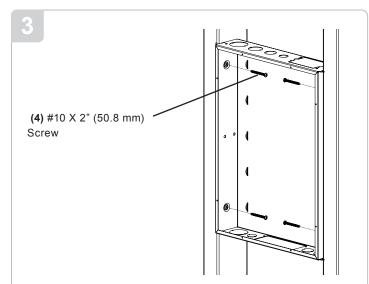

If you are mounting to only a single stud use two of each screw and follow the same basic procedure as above.