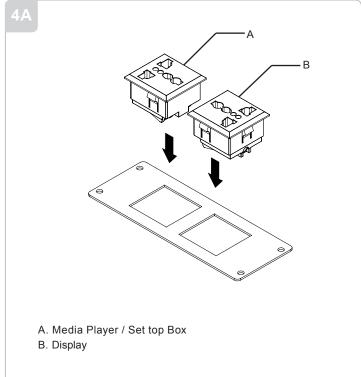

on Guide**

Installationsanleitung, Guía de Installacíon, Guida de Installazione, Guide d'Installation, Installatie gids

#### Hardware





The GB-INWAVPL is design to mate inside between 16" (406.4mm) and larger width wood or sheet metal stud walls. The in-wall box can mated to both stud sides or one only depending on the clear space between the studs.



act as install stop guide for wood or metal studs.







# **GB-INWAVPL**

## **Installation Guide**

Installationsanleitung, Guía de Instalacíon, Guida de Installazione, Guide d'Installation, Installatie gids



Power drill driver may require you to pilot drill at a slight angle due to the width on the in-wall box interior.

If you are mounting to only a single stud use two of each screw and follow the same basic procedure as above.