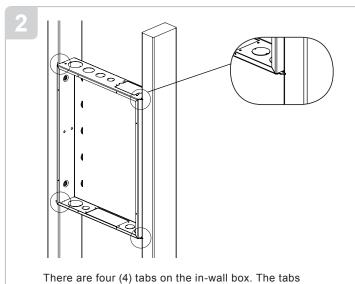

act as install stop guide for wood or metal studs.

If you are mounting to only a single stud use two of each screw and follow the same basic procedure as above.