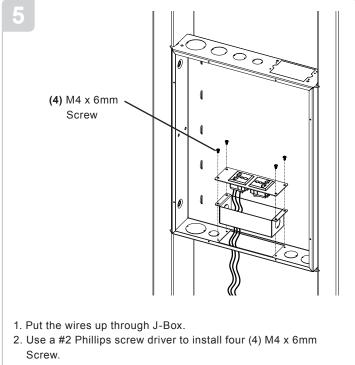

## **Installation Guide**

Installationsanleitung, Guía de Instalacíon, Guida de Installazione, Guide d'Installation, Installatie gids

Power drill driver may require you to pilot drill at a slight angle due to the width on the in-wall box interior.

If you are mounting to only a single stud use two of each screw and follow the same basic procedure as above.