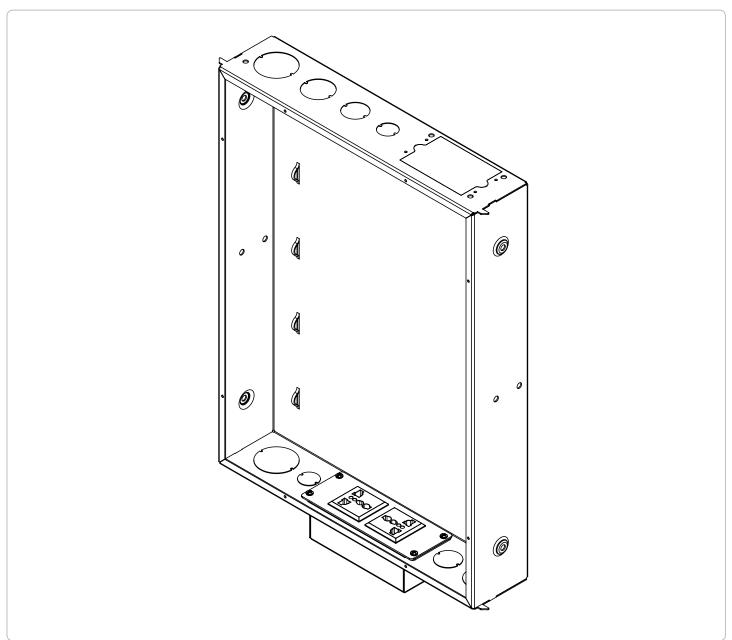

#### Hardware

The GB-INWAVPL is design to mate inside between 16" (406.4mm) and larger width wood or sheet metal stud walls. The in-wall box can mated to both stud sides or one only depending on the clear space between the studs.