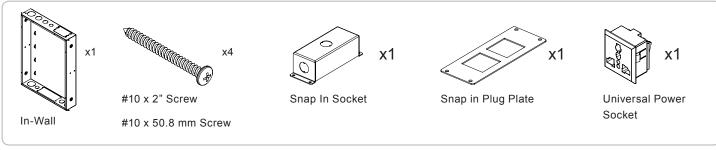

#### Hardware

The GB-INWAVPL is design to mate inside between 16" (406.4mm) and larger width wood or sheet metal stud walls. The in-wall box can mated to both stud sides or one only depending on the clear space between the studs.