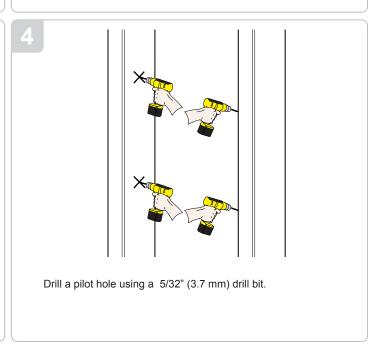

## **Installation Guide**

Installationsanleitung, Guía de Instalacíon, Guida de Installazione, Guide d'Installation, Installatie gids

Power drill driver may require you to pilot drill at a slight angle due to the width on the in-wall box interior.