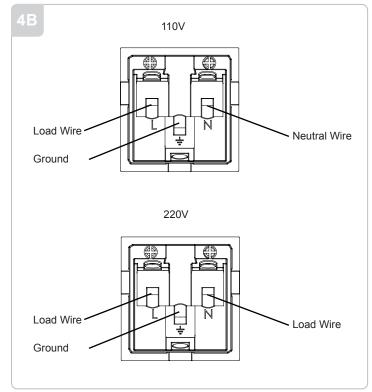

#### Hardware

The GB-INWAVPL is design to mate inside between 16" (406.4mm) and larger width wood or sheet metal stud walls. The in-wall box can mated to both stud sides or one only depending on the clear space between the studs.