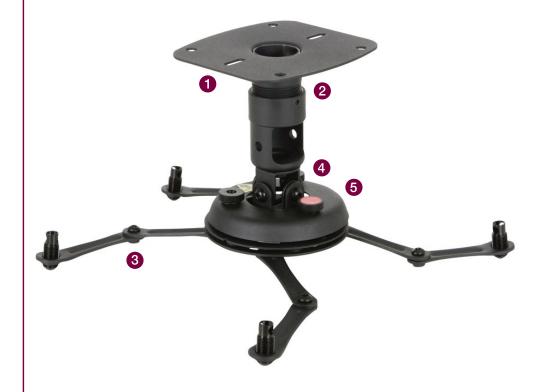

#### Features

- Supports projectors weighing up to 60 lbs
- 2 Includes standard 1.5" NPT coupler and ceiling plate
- 3 Four dual-joint support arms mount to many different projector patterns
- 4 Quick release built in for projector installation and maintenance
- Offers integrated 360° of rotation for optimum placement

The PBC Series of universal projector mounts fit most projectors weighing up to 60 lb. (27.2 kg). It includes a standard 1.5 in. NPT coupler and ceiling plate that mounts to a single stud or 4.5 in. bolt pattern. The PBC-UMS offers flexible projector positioning with four patented dual-joint support arms (US Patent number 7,942,375) that can reach almost any mounting point on a projector. It also includes a quick release connector that allows the projector to be installed quickly and then easily released for maintenance, without re-alignment.