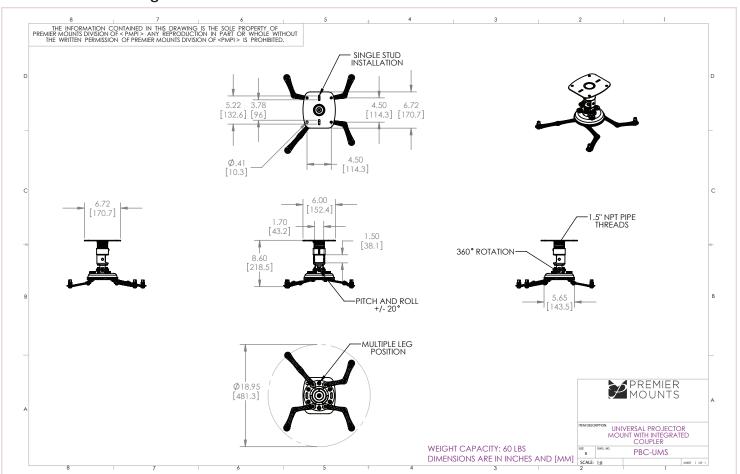

# **Specifications**

**Weight** 7.4 lb. | 3.36 kg

Color Black Weight Capacity / Mount 60 lb. | 27.22 kg Mounting Pattern
None

**Height** 7.08 in. | 179.83 mm

**Diameter** 18.95 in. | 481.33 mm

Warranty Lifetime

## **Architectural Drawing**

Specifications subject to change without notice