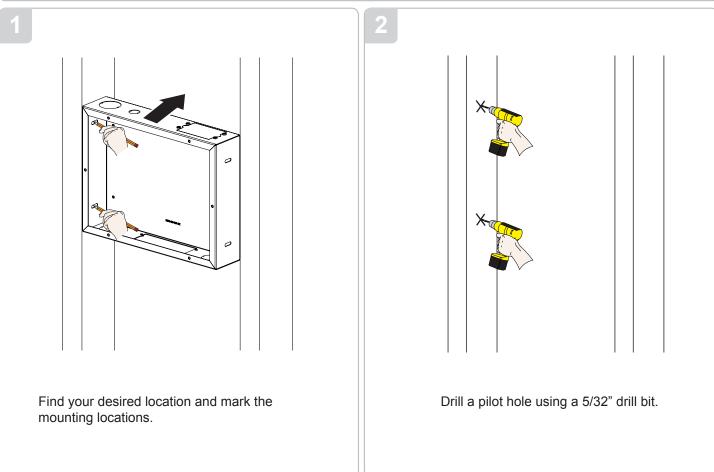

9

- 1. Insert the key slot holes onto the screws inside the in-wall box.
- 2. Tighten the four (4) M4 x 6 mm screws.

Key slot

10

- 1. Center the AM95 to the in-wall box.
- 2. Refer to the AM95 installation manual to mount the AM95.