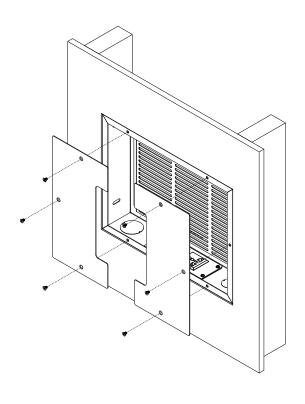

9

- 1. Insert the key slot holes onto the screws inside the in-wall box.
- 2. Tighten the four (4) M4 x 6 mm screws.

Key slot

10

- 1. Center the AM95 to the in-wall box.
- 2. Refer to the AM95 installation manual to mount the AM95.

11

Install the (2) two front covers to the in-wall box using (6) six 8/32" x 1/4" flat head screws.

AM95 not shown for clarity.

# INW-AM95 Installation Guide

### **PRODUCT DIMENSION**

### PREMIER MOUNTS LIMITED LIFETIME WARRANTY

### What and Who is Covered by this Limited Lifetime Warranty

Premier Mounts warrants all mounting products to be free from defects in material and workmanship for the lifetime of the original installation of the product.