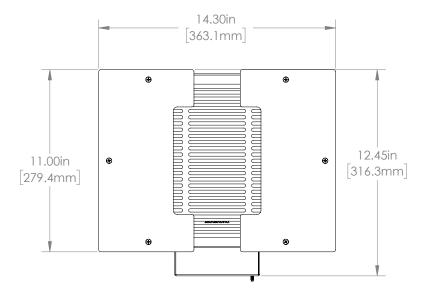

### INW-AM95

### **Installation Guide**







## INW-AM95 Installation Guide











### INW-AM95

### **Installation Guide**

6



Lightly install four (4) M4 x 6mm screws inside the in-wall box.

7



Connect the ground to the outlet box with the provided ground screw.

8



Secure the media player to the rack mount using the supplied zip ties.

9



- 1. Insert the key slot holes onto the screws inside the in-wall box.
- 2. Tighten the four (4) M4 x 6 mm screws.



Key slot



10



- 1. Center the AM95 to the in-wall box.
- 2. Refer to the AM95 installation manual to mount the AM95.

11



Install the (2) two front covers to the in-wall box using (6) six 8/32" x 1/4" flat head screws.

AM95 not shown for clarity.



# INW-AM95 Installation Guide

### **PRODUCT DIMENSION**









### PREMIER MOUNTS LIMITED LIFETIME WARRANTY

### What and Who is Covered by this Limited Lifetime Warranty

Premier Mounts warrants all mounting products to be free from defects in material and workmanship for the lifetime of the original installation of the product.

#### What Premier Mounts Will Do

At the sole option of Premier Mounts, Premier Mounts will repair or replace any product or product part that is defective. If Premier Mounts chooses to replace a defective product or part, a replacement product or part will be shipped to you at no charge, but you must pay any related labor costs.

### **What is Not Covered: Limitations**

Premier Mounts disclaims any liability for damage to mounts, adapters, displays, projectors, other property, or personal injury resulting, in whole o