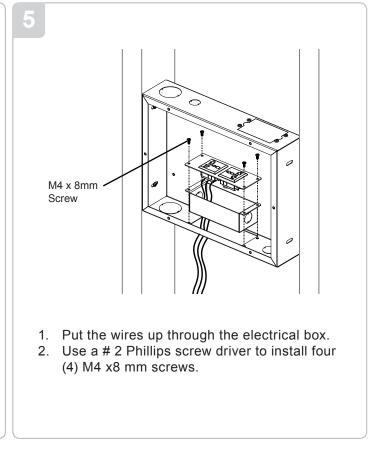

9

- 1. Insert the key slot holes onto the screws inside the in-wall box.
- 2. Tighten the four (4) M4 x 6 mm screws.

Key slot

10

- 1. Center the AM95 to the in-wall box.
- 2. Refer to the AM95 installation manual to mount the AM95.