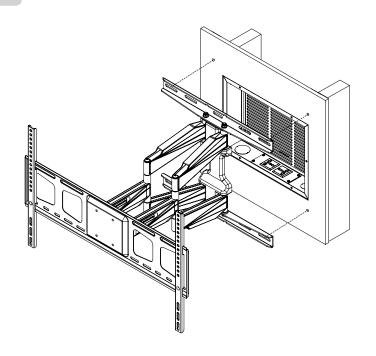

9

- 1. Insert the key slot holes onto the screws inside the in-wall box.
- 2. Tighten the four (4) M4 x 6 mm screws.

Key slot

10

- 1. Center the AM95 to the in-wall box.
- 2. Refer to the AM95 installation manual to mount the AM95.