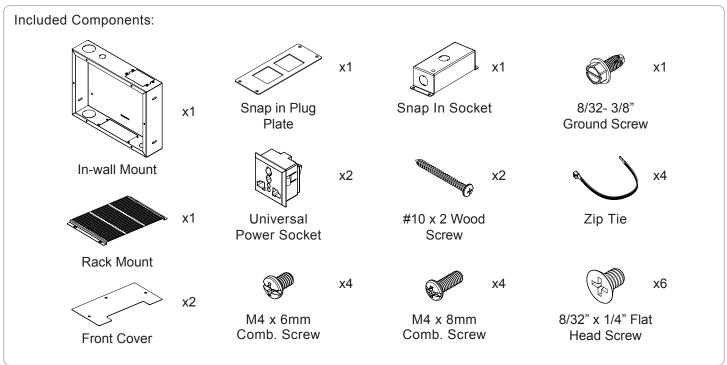

9

- 1. Insert the key slot holes onto the screws inside the in-wall box.
- 2. Tighten the four (4) M4 x 6 mm screws.

Key slot

10

- 1. Center the AM95 to the in-wall box.
- 2. Refer to the AM95 installation manual to mount the AM95.

11

Install the (2) two front covers to the in-wall box using (6) six 8/32" x 1/4" flat head screws.

AM95 not shown for clarity.