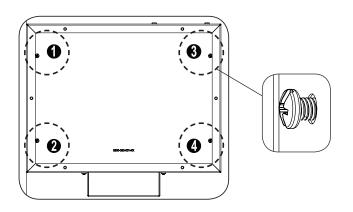

9

- 1. Insert the key slot holes onto the screws inside the in-wall box.
- 2. Tighten the four (4) M4 x 6 mm screws.

Key slot

10

- 1. Center the AM95 to the in-wall box.
- 2. Refer to the AM95 installation manual to mount the AM95.