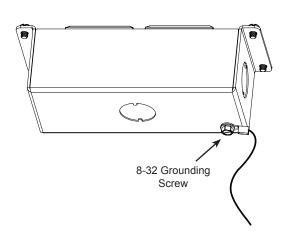

11

Install the (2) two front covers to the in-wall box using (6) six 8/32" x 1/4" flat head screws.

AM95 not shown for clarity.