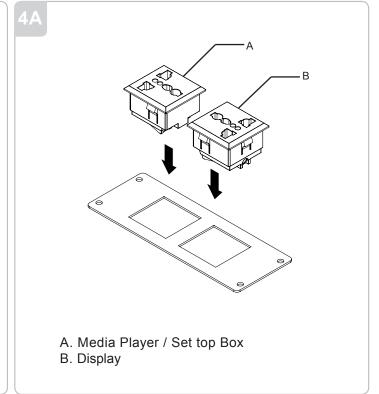

9

- 1. Insert the key slot holes onto the screws inside the in-wall box.
- 2. Tighten the four (4) M4 x 6 mm screws.

Key slot

10

- 1. Center the AM95 to the in-wall box.
- 2. Refer to the AM95 installation manual to mount the AM95.