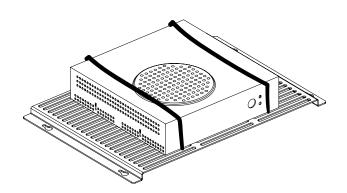

### **Installation Guide**

6

Lightly install four (4) M4 x 6mm screws inside the in-wall box.

7

Connect the ground to the outlet box with the provided ground screw.

8

Secure the media player to the rack mount using the supplied zip ties.

9

- 1. Insert the key slot holes onto the screws inside the in-wall box.
- 2. Tighten the four (4) M4 x 6 mm screws.

Key slot

10

- 1. Center the AM95 to the in-wall box.
- 2. Refer to the AM95 installation manual to mount the AM95.