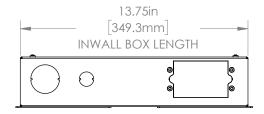

### INW-AM95

### **Installation Guide**







## INW-AM95 Installation Guide











### INW-AM95

### **Installation Guide**

6



Lightly install four (4) M4 x 6mm screws inside the in-wall box.

7



Connect the ground to the outlet box with the provided ground screw.

8



Secure the media player to the rack mount using the supplied zip ties.

9



- 1. Insert the key slot holes onto the screws inside the in-wall box.
- 2. Tighten the four (4) M4 x 6 mm screws.



Key slot



10



- 1. Center the AM95 to the in-wall box.
- 2. Refer to the AM95 installation manual to mount the AM95.

11



Install the (2) two front covers to the in-wall box using (6) six 8/32" x 1/4" flat head screws.

AM95 not shown for clarity.



# INW-AM95 Installation Guide

### **PRODUCT DIMENSION**









### PREMIER MOUNTS LIMITED LIFETIME WARRANTY

### What and Who is Covered by this Limited Lifetime Warranty

Premier Mounts warrants all mounting products to be free from defects in material and workmanship for the lifetime of the original installation of the product.

#### What Premier Mounts Will Do

At the sole option of Premier Mounts, Premier Mounts will repair or replace any product or product part that is defective. If Premier Mounts chooses to replace a defective product or part, a replacement product or part will be shipped to you at no charge, but you must pay any related labor costs.

### **What is Not Covered: Limitations**

Premier Mounts disclaims any liability for damage to mounts, adapters, displays, projectors, other property, or personal injury resulting, in whole