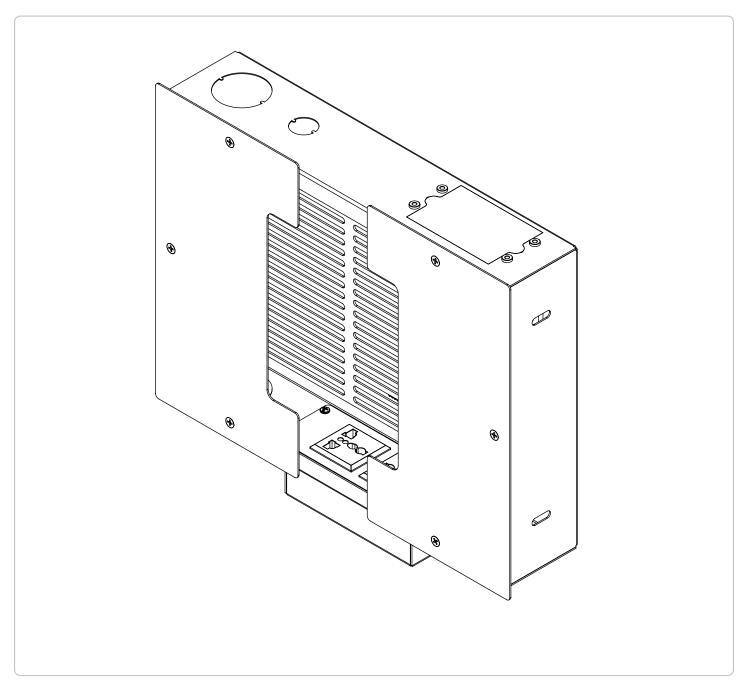

# INW-AM95 Installation Guide

**INWALL BOX FOR AM95** 





### INW-AM95

### **Installation Guide**







## INW-AM95 Installation Guide











### INW-AM95

### **Installation Guide**

6



Lightly install four (4) M4 x 6mm screws inside the in-wall box.

7



Connect the ground to the outlet box with the provided ground screw.

8



Secure the media player to the rack mount using the supplied zip ties.

9



- 1. Insert the key slot holes onto the screws inside the in-wall box.
- 2. Tighten the four (4) M4 x 6 mm screws.



Key slot



10



- 1. Center the AM95 to the in-wall box.
- 2. Refer to the AM95 installation manual to mount the AM95.

11



Install the (2) two front covers to the in-wall box using (6) six 8/32" x 1/4" flat head screws.

AM95 not shown for clarity.



# INW-AM95 Installation Guide

### **PRODUCT DIMENSION**