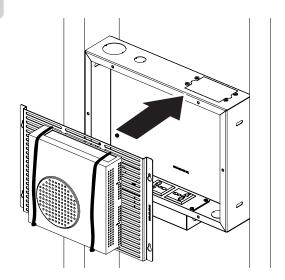

9

- 1. Insert the key slot holes onto the screws inside the in-wall box.
- 2. Tighten the four (4) M4 x 6 mm screws.

Key slot

10

- 1. Center the AM95 to the in-wall box.
- 2. Refer to the AM95 installation manual to mount the AM95.

11

Install the (2) two front covers to the in-wall box using (6) six 8/32" x 1/4" flat head screws.

AM95 not shown for clarity.