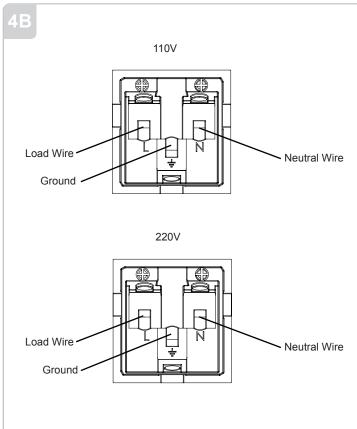

11

Install the (2) two front covers to the in-wall box using (6) six 8/32" x 1/4" flat head screws.

AM95 not shown for clarity.