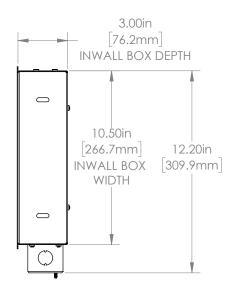

### INW-AM95

### **Installation Guide**







## INW-AM95 Installation Guide











### INW-AM95

### **Installation Guide**

6



Lightly install four (4) M4 x 6mm screws inside the in-wall box.

7



Connect the ground to the outlet box with the provided ground screw.

8



Secure the media player to the rack mount using the supplied zip ties.

9



- 1. Insert the key slot holes onto the screws inside the in-wall box.
- 2. Tighten the four (4) M4 x 6 mm screws.



Key slot



10



- 1. Center the AM95 to the in-wall box.
- 2. Refer to the AM95 installation manual to mount the AM95.

11



Install the (2) two front covers to the in-wall box using (6) six 8/32" x 1/4" flat head screws.

AM95 not shown for clarity.



# INW-AM95 Installation Guide

### **PRODUCT DIMENSION**









### PREMIER MOUNTS LIMITED LIFETIME WARRANTY

### What and Who is Covered by this Limited Lifetime Warranty

Premier Mounts warrants all mounting products to be free from defects in material and workmanship for the lifetime of the original installation of the product.

#### What Premier Mounts Will Do

At the sole option of Premier Mounts, Premier Mounts will repair or replace any product or product part that is defective. If Premier Mounts chooses to replace a defective product or part, a replacement product or part will be shipped to you at no charge, but you must pay any related labor costs.

### **What is Not Covered: Limitations**

Premier Mounts disclaims any liability for damage to mounts, adapters, displays, projectors, other property, or personal injury resulting, in whole or