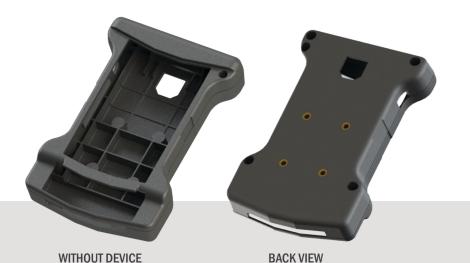

## **Features**

- ABS plastic case that protects the tablet and payment device
- Compatible with following Equinox Luxe 6200m models
  - · Luxe 6200m with Battery Module
  - · Luxe 6200m with Printer Battery Module
  - Luxe 6200m wired with Printer Cable Module
  - Luxe 6200m wired with Straight Cable Module
  - · Luxe 6200m wired with Stand Cable Module
- · Access to buttons and ports
- Optional attachment point for lanyard
- Popular usage for your employees to assist customers in the aisles, table or curbside
- Increase conversions by completing sales right at the point of decision
- Gives you power to do business almost anywhere
- AMPS hole pattern for attaching accessories such as belt clip or drive thru handle
- · 1 Year Limited Warranty