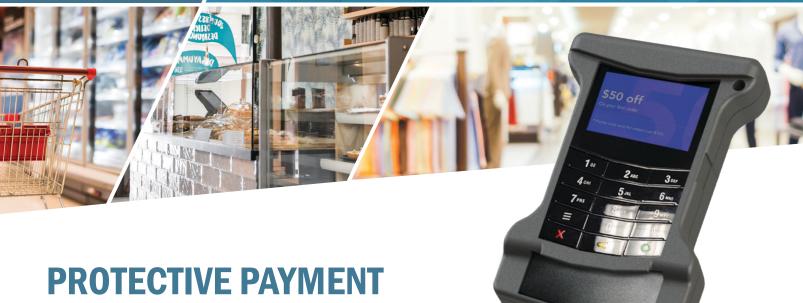

## PROTECTIVE PAYMENT CASE FOR EQUINOX LUXE 6200M

## Designed for the mPOS work environment

Combine your Equinox Luxe 6200m with our ABS plastic protective case for increased durability allowing for less downtime. Case protects each part of the device from drops as well as any other impact dampage. Easily conduct transactions anywhere without having to be tethered to a single location. Ideal for food service, hospitality, retail locations and more.