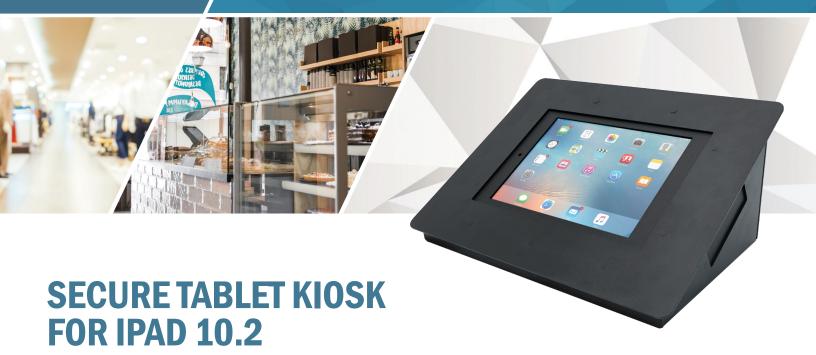

## Adaptability at its core.

The secure iPad kiosk and tablet enclosure is designed for wall or surface mounted tablet installations in a wide variety of environments. Formed sheet metal gives added structural integrity which creates a slim-line surface or wall mountable and security enclosure with added room for power routing, peripherals and addons such as USB hubs.

## **Features**

- · A locking tablet or iPad kiosk to mount on a wall or surface
- Easy-open access with secure key lock and padlock bar (padlock not included) for additional security
- · Easily cleaned and disinfected
- · Home button is covered to prevent damage and tampering
- · Ample room inside for cables and peripherals
- Kiosk positions the tablet on a 30 degree angle that creates the perfect viewing angle on both surface and wall mount kiosk installations, creating easily accessible secure tablet experiences in retail, healthcare, hospitality, tourism and many other industries
- Side panels for future expansion options including adding payment devices
- Mount over electric wall plate for easy power routing
- · Compatible with iPad 10.2
- · Limited Lifetime Warranty