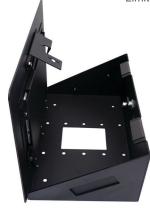

## Adaptability at its core.

The secure iPad kiosk and tablet enclosure is designed for wall or surface mounted tablet installations in a wide variety of environments. Formed sheet metal gives added structural integrity which creates a slim-line surface or wall mountable and security enclosure with added room for power routing, peripherals and addons such as USB hubs.

## **Features**

- · A locking tablet or iPad kiosk to mount on a wall or surface
- Easy-open access with secure key lock and padlock bar (padlock not included) for additional security
- · Easily cleaned and disinfected
- · Home button is covered to prevent damage and tampering
- · Ample room inside for cables and peripherals
- Kiosk positions the tablet on a 30 degree angle that creates the perfect viewing angle on both surface and wall mount kiosk installations, creating easily accessible secure tablet experiences in retail, healthcare, hospitality, tourism and many other industries
- Side panels for future expansion options including adding payment devices
- Mount over electric wall plate for easy power routing
- · Compatible with iPad 10.2
- · Limited Lifetime Warranty