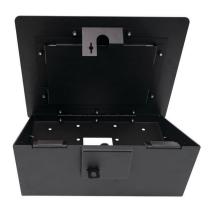

## Adaptability at its core.

The secure iPad kiosk and tablet enclosure is designed for wall or surface mounted tablet installations in a wide variety of environments. Formed sheet metal gives added structural integrity which creates a slim-line surface or wall mountable and security enclosure with added room for power routing, peripherals and addons such as USB hubs.

## **Features**

- · A locking tablet or iPad kiosk to mount on a wall or surface
- Easy-open access with secure key lock and padlock bar (padlock not included) for additional security
- · Easily cleaned and disinfected
- · Home button is covered to prevent damage and tampering
- · Ample room inside for cables and peripherals
- Kiosk positions the tablet on a 30 degree angle that creates the perfect viewing angle on both surface and wall mount kiosk installations, creating easily accessible secure tablet experiences in retail, healthcare, hospitality, tourism and many other industries
- Side panels for future expansion options including adding payment devices
- Mount over electric wall plate for easy power routing
- · Compatible with iPad 10.2
- · Limited Lifetime Warranty