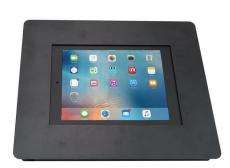

## Adaptability at its core.

The secure iPad kiosk and tablet enclosure is designed for wall or surface mounted tablet installations in a wide variety of environments. Formed sheet metal gives added structural integrity which creates a slim-line surface or wall mountable and security enclosure with added room for power routing, peripherals and addons such as USB hubs.

## **Features**

- · A locking tablet or iPad kiosk to mount on a wall or surface
- Easy-open access with secure key lock and padlock bar (padlock not included) for additional security
- · Easily cleaned and disinfected
- · Home button is covered to prevent damage and tampering
- · Ample room inside for cables and peripherals
- Kiosk positions the tablet on a 30 degree angle that creates the perfect viewing angle on both surface and wall mount kiosk installations, creating easily accessible secure tablet experiences in retail, healthcare, hospitality, tourism and many other industries
- Side panels for future expansion options including adding payment devices
- Mount over electric wall plate for easy power routing
- · Compatible with iPad 10.2
- · Limited Lifetime Warranty