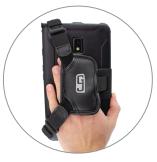

## Y-HAND STRAP Item #7400-0021

This Y-shaped hand strap with hand pad offers a simple, comfortable, yet effective solution to using the Tab Active2/Active3 both landscape and portrait. Enjoy improved ergonomics and productivity with your Tab Active2/Active3 securely in hand. Simply detatch the plastic clip on the Y-Strap and drape over the back of the Gamber-Johnson dock when docking.

Sizes: Adjustable Compatible with: Gamber-Johnson docking stations