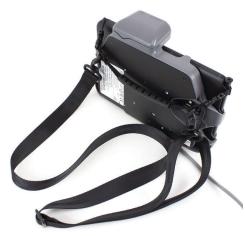

## MOBILITY BUNDLE Item #7400-0020

Featuring a quick release removable carry handle as well as a shoulder strap. This accessory allows you to wear your Tab Active2/Active3 device for hands free functionality. Loops over the back of the Gamber-Johnson dock when docked.

Sizes: Adjustable Shoulder Strap Compatible with: Gamber-Johnson docking stations