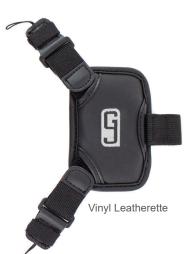

## Y-HAND STRAP Item #7400-0021

This Y-shaped hand strap with hand pad offers a simple, comfortable, yet effective solution to using the Tab Active2/Active3 both landscape and portrait. Enjoy improved ergonomics and productivity with your Tab Active2/Active3 securely in hand. Simply detatch the plastic clip on the Y-Strap and drape over the back of the Gamber-Johnson dock when docking.

Sizes: Adjustable Compatible with: Gamber-Johnson docking stations