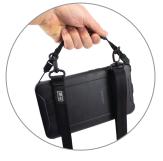

## MOBILITY BUNDLE Item #7400-0020

Featuring a quick release removable carry handle as well as a shoulder strap. This accessory allows you to wear your Tab Active2/Active3 device for hands free functionality. Loops over the back of the Gamber-Johnson dock when docked.

Sizes: Adjustable Shoulder Strap Compatible with: Gamber-Johnson docking stations