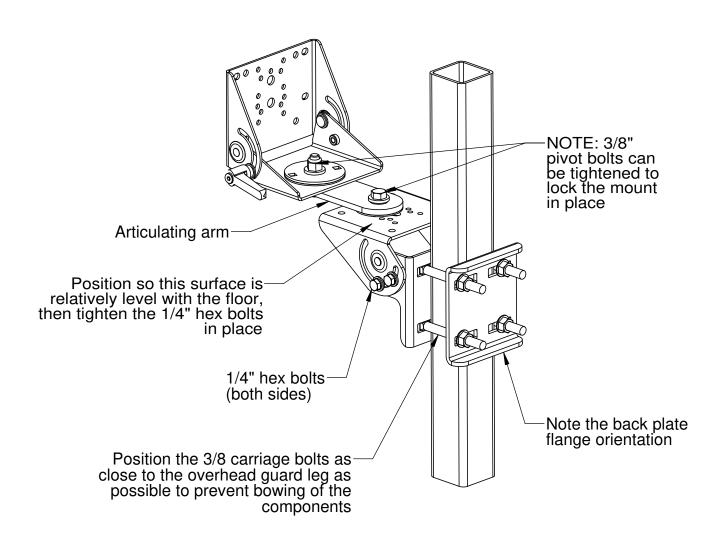

Figure 2. - Dual clamshells (7160-0420 shown below for reference)

7160-0366 = Dual clamshell with small back plate (fits on 1 1/2" to 2 1/2" wide overhead guard legs)

7160-0367 = Dual clamshell with large back plate (fits on 2 1/2" to 5" wide overhead guard legs)

7160-0420 = Dual clamshell with articulating arm and small back plate (fits on 1 1/2" to 2 1/2" wide overhead guard legs)

7160-0421 = Dual clamshell with articulating arm and large back plate (fits on 2 1/2" to 5" wide overhead guard legs)