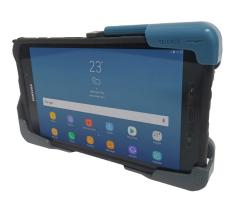

## SAMSUNG GALAXY TAB ACTIVE2 CRADLE

The Gamber-Johnson cradle is the ultimate choice for users who want to keep things simple. At just 0.46 lbs, the cradle keeps the tablet safe and lets users access all the features they love. The camera, stylus, and all tablet ports can be used while the device is safely docked in the cradle. If needed, you can even lock the cradle for extra tablet security.

### ITEM NO. 7160-1002-00

**Size:** 5.7" x 9.3" x 1.9" / 14.5 cm x 23.5 cm x 4.8 cm

Weight: 0.46 lbs / 0.21 kg Works with: Galaxy Tab Active2

Ports: None

Testing: Shake, Vibration, Crash Tested

Warranty: 1 Year Limited