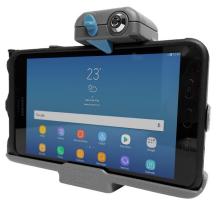

# SAMSUNG GALAXY TAB ACTIVE2 DOCKING STATION

This popular docking station is compact, lockable, and can be easily used with one hand for added user convenience. When wired to a lift vehicle, the docking station provides power to the tablet so it will stay charged and ready to go throughout the workday. Featuring one USB port and access to your tablet's stylus even when your tablet is docked, this solution provides the convenience you are looking for.

ITEM NO. 7160-1005-00
ITEM NO 7170-0609-00 (dock with power pass through kit)

**Size:** 6.7"x 9.3"x 1.5"/ 17.2 cm x 23.6 cm x 3.8 cm

Weight: 1.1 lbs/0.50 kg

Works with: Galaxy Tab Active, Galaxy Tab

Active2

Ports: USB 1.1 500 mA.

**Testing:** Shake, Vibration, Crash Tested

Input Voltage Range: 9-40V Output Voltage: 5V, 3.0A (Max) Warranty: 1 Year Limited