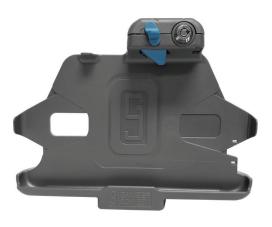

## SAMSUNG GALAXY TAB ACTIVE2 CRADLE

The Gamber-Johnson cradle is the ultimate choice for users who want to keep things simple. At just 0.46 lbs, the cradle keeps the tablet safe and lets users access all the features they love. The camera, stylus, and all tablet ports can be used while the device is safely docked in the cradle. If needed, you can even lock the cradle for extra tablet security.

### ITEM NO. 7160-1002-00

**Size:** 5.7" x 9.3" x 1.9" / 14.5 cm x 23.5 cm x 4.8 cm

Weight: 0.46 lbs / 0.21 kg Works with: Galaxy Tab Active2

Ports: None

Testing: Shake, Vibration, Crash Tested

Warranty: 1 Year Limited