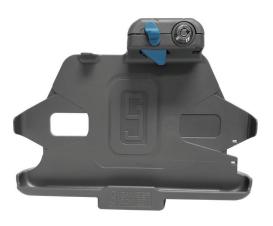

# SAMSUNG **GALAXY TAB ACTIVE2 DOCKING STATION**

This popular docking station is compact, lockable, and can be easily used with one hand for added user convenience. When wired to a lift vehicle, the docking station provides power to the tablet so it will stay charged and ready to go throughout the workday. Featuring one USB port and access to your tablet's stylus even when your tablet is docked, this solution provides the convenience you are looking for.

ITEM NO. 7160-1005-00 ITEM NO 7170-0609-00 (dock with power pass through kit)

Size: 6.7"x 9.3"x 1.5"/ 17.2 cm x 23.6 cm x 3.8 cm

Weight: 1.1 lbs/0.50 kg

Works with: Galaxy Tab Active, Galaxy Tab

Active2

Ports: USB 1.1 500 mA.

Testing: Shake, Vibration, Crash Tested

Input Voltage Range: 9-40V Output Voltage: 5V, 3.0A (Max) Warranty: 1 Year Limited