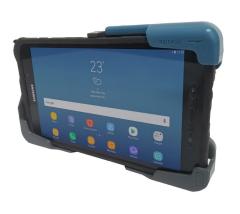

## SAMSUNG **GALAXY TAB ACTIVE2 CRADLE**

The Gamber-Johnson cradle is the ultimate choice for users who want to keep things simple. At just 0.46 lbs, the cradle keeps the tablet safe and lets users access all the features they love. The camera, stylus, and all tablet ports can be used while the device is safely docked in the cradle. If needed, you can even lock the cradle for extra tablet security.

#### ITEM NO. 7160-1002-00

**Size:** 5.7" x 9.3" x 1.9" / 14.5 cm x 23.5 cm x 4.8 cm

Weight: 0.46 lbs / 0.21 kg Works with: Galaxy Tab Active2

Ports: None

Testing: Shake, Vibration, Crash Tested

Warranty: 1 Year Limited