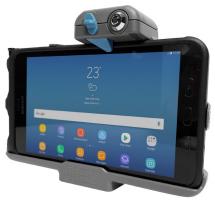

# SAMSUNG **GALAXY TAB ACTIVE2 DOCKING STATION**

This popular docking station is compact, lockable, and can be easily used with one hand for added user convenience. When wired to a lift vehicle, the docking station provides power to the tablet so it will stay charged and ready to go throughout the workday. Featuring one USB port and access to your tablet's stylus even when your tablet is docked, this solution provides the convenience you are looking for.

ITEM NO. 7160-1005-00 ITEM NO 7170-0609-00 (dock with power pass through kit)

Size: 6.7"x 9.3"x 1.5"/ 17.2 cm x 23.6 cm x 3.8 cm

Weight: 1.1 lbs/0.50 kg

Works with: Galaxy Tab Active, Galaxy Tab

Active2

Ports: USB 1.1 500 mA.

Testing: Shake, Vibration, Crash Tested

Input Voltage Range: 9-40V Output Voltage: 5V, 3.0A (Max) Warranty: 1 Year Limited