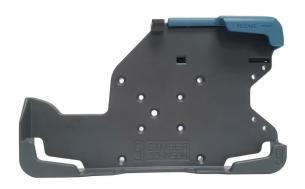

#### **EASY TO INSTALL**

Whether you want to mount your tablet on a workstation with arm rests and switches or a simple pedestal, both stations work with any combination of Gamber-Johnson mounting products.