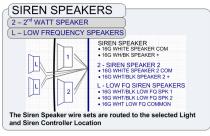

## **ADAPTABLE DESIGN ARRAY:**

Options that may be added to the Base IFL1 (7300-0057) Harness (may select none, one or all of the options)

| ITEM NO.  | DESCRIPTION                                                     | PLACEMENT                                                       | WEIGHT  |
|-----------|-----------------------------------------------------------------|-----------------------------------------------------------------|---------|
| 7300-0059 | Vehicle Sense, Right Spot Light, & Rebroadcast (A)              | Right Spot Light                                                | 1.0 lb. |
| 7300-0060 | Sync Option, Provides Common Sync Wire at Each Lighthead (S)    | Sync wire provided for all lighting wire options in the harness | 1.0 lb. |
| 7300-0061 | 2nd 100 Watt Siren Speaker, Wire Pair from Siren to Speaker (2) | Under hood to Switchbox location                                | 1.0 lb. |
| 7300-0062 | Low Frequency Siren, 3 Wires from Siren to Speakers (L)         | Under hood to Switchbox location                                | 1.0 lb. |
| 7300-0063 | Warning Lights at European/Front Marker Light Locations (E)     | Driver & Passenger                                              | 1.0 lb. |
| 7300-0064 | Side Mirror Warning Lights (M)                                  | Driver & Passenger side                                         | 1.0 lb. |
| 7300-0065 | Mid-Ship Lights at the B or C Pillar (B)                        | Driver & Passenger side                                         | 1.0 lb. |
| 7300-0066 | Radio Power, 20 Amp, 10 Gauge (X)                               | Front Battery to Console                                        | 1.0 lb. |
| 7300-0067 | Radio Power, 20 Amp, 10 Gauge (Y)                               | Front Battery to Trunk Tray                                     | 1.0 lb. |
| 7300-0068 | Radio Power, 20 Amp, 10 Gauge (Z)                               | Rear Battery to Console                                         | 1.0 lb. |
| 7300-0069 | Radio Power, 20 Amp, 10 Gauge (W)                               | Rear Battery to Trunk Tray - Braided                            | 1.0 lb. |

## **AFS INSTALLER ADAPTABLE HARNESSES:** WIRING CONFIGURATIONS

Shown: 7300-0060

Shown: 7300-0061 & 7300-0062

Shown: 7300-0063

Shown: 7300-0064

Shown: 7300-0065

Shown: 7300-0066

Shown: 7300-0067