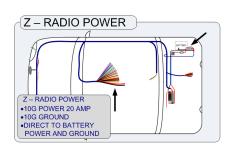

## **ADAPTABLE DESIGN ARRAY:**

Options that may be added to the Base IFL1 (7300-0057) Harness (may select none, one or all of the options)

| ITEM NO.  | DESCRIPTION                                                     | PLACEMENT                                                       | WEIGHT  |
|-----------|-----------------------------------------------------------------|-----------------------------------------------------------------|---------|
| 7300-0059 | Vehicle Sense, Right Spot Light, & Rebroadcast (A)              | Right Spot Light                                                | 1.0 lb. |
| 7300-0060 | Sync Option, Provides Common Sync Wire at Each Lighthead (S)    | Sync wire provided for all lighting wire options in the harness | 1.0 lb. |
| 7300-0061 | 2nd 100 Watt Siren Speaker, Wire Pair from Siren to Speaker (2) | Under hood to Switchbox location                                | 1.0 lb. |
| 7300-0062 | Low Frequency Siren, 3 Wires from Siren to Speakers (L)         | Under hood to Switchbox location                                | 1.0 lb. |
| 7300-0063 | Warning Lights at European/Front Marker Light Locations (E)     | Driver & Passenger                                              | 1.0 lb. |
| 7300-0064 | Side Mirror Warning Lights (M)                                  | Driver & Passenger side                                         | 1.0 lb. |
| 7300-0065 | Mid-Ship Lights at the B or C Pillar (B)                        | Driver & Passenger side                                         | 1.0 lb. |
| 7300-0066 | Radio Power, 20 Amp, 10 Gauge (X)                               | Front Battery to Console                                        | 1.0 lb. |
| 7300-0067 | Radio Power, 20 Amp, 10 Gauge (Y)                               | Front Battery to Trunk Tray                                     | 1.0 lb. |
| 7300-0068 | Radio Power, 20 Amp, 10 Gauge (Z)                               | Rear Battery to Console                                         | 1.0 lb. |
| 7300-0069 | Radio Power, 20 Amp, 10 Gauge (W)                               | Rear Battery to Trunk Tray - Braided                            | 1.0 lb. |

Shown: 7300-0068