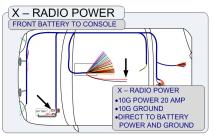

## **ADAPTABLE DESIGN ARRAY:**

Options that may be added to the Base IFL1 (7300-0057) Harness (may select none, one or all of the options)

| ITEM NO.  | DESCRIPTION                                                     | PLACEMENT                                                       | WEIGHT  |
|-----------|-----------------------------------------------------------------|-----------------------------------------------------------------|---------|
| 7300-0059 | Vehicle Sense, Right Spot Light, & Rebroadcast (A)              | Right Spot Light                                                | 1.0 lb. |
| 7300-0060 | Sync Option, Provides Common Sync Wire at Each Lighthead (S)    | Sync wire provided for all lighting wire options in the harness | 1.0 lb. |
| 7300-0061 | 2nd 100 Watt Siren Speaker, Wire Pair from Siren to Speaker (2) | Under hood to Switchbox location                                | 1.0 lb. |
| 7300-0062 | Low Frequency Siren, 3 Wires from Siren to Speakers (L)         | Under hood to Switchbox location                                | 1.0 lb. |
| 7300-0063 | Warning Lights at European/Front Marker Light Locations (E)     | Driver & Passenger                                              | 1.0 lb. |
| 7300-0064 | Side Mirror Warning Lights (M)                                  | Driver & Passenger side                                         | 1.0 lb. |
| 7300-0065 | Mid-Ship Lights at the B or C Pillar (B)                        | Driver & Passenger side                                         | 1.0 lb. |
| 7300-0066 | Radio Power, 20 Amp, 10 Gauge (X)                               | Front Battery to Console                                        | 1.0 lb. |
| 7300-0067 | Radio Power, 20 Amp, 10 Gauge (Y)                               | Front Battery to Trunk Tray                                     | 1.0 lb. |
| 7300-0068 | Radio Power, 20 Amp, 10 Gauge (Z)                               | Rear Battery to Console                                         | 1.0 lb. |
| 7300-0069 | Radio Power, 20 Amp, 10 Gauge (W)                               | Rear Battery to Trunk Tray - Braided                            | 1.0 lb. |

## **AFS INSTALLER ADAPTABLE HARNESSES:** WIRING CONFIGURATIONS

Shown: 7300-0060

Shown: 7300-0061 & 7300-0062

Shown: 7300-0063

Shown: 7300-0064

Shown: 7300-0065

Shown: 7300-0066

Shown: 7300-0067