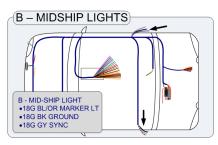

## **ADAPTABLE DESIGN ARRAY:**

Options that may be added to the Base IFL1 (7300-0057) Harness (may select none, one or all of the options)

| ITEM NO.  | DESCRIPTION                                                     | PLACEMENT                                                       | WEIGHT  |
|-----------|-----------------------------------------------------------------|-----------------------------------------------------------------|---------|
| 7300-0059 | Vehicle Sense, Right Spot Light, & Rebroadcast (A)              | Right Spot Light                                                | 1.0 lb. |
| 7300-0060 | Sync Option, Provides Common Sync Wire at Each Lighthead (S)    | Sync wire provided for all lighting wire options in the harness | 1.0 lb. |
| 7300-0061 | 2nd 100 Watt Siren Speaker, Wire Pair from Siren to Speaker (2) | Under hood to Switchbox location                                | 1.0 lb. |
| 7300-0062 | Low Frequency Siren, 3 Wires from Siren to Speakers (L)         | Under hood to Switchbox location                                | 1.0 lb. |
| 7300-0063 | Warning Lights at European/Front Marker Light Locations (E)     | Driver & Passenger                                              | 1.0 lb. |
| 7300-0064 | Side Mirror Warning Lights (M)                                  | Driver & Passenger side                                         | 1.0 lb. |
| 7300-0065 | Mid-Ship Lights at the B or C Pillar (B)                        | Driver & Passenger side                                         | 1.0 lb. |
| 7300-0066 | Radio Power, 20 Amp, 10 Gauge (X)                               | Front Battery to Console                                        | 1.0 lb. |
| 7300-0067 | Radio Power, 20 Amp, 10 Gauge (Y)                               | Front Battery to Trunk Tray                                     | 1.0 lb. |
| 7300-0068 | Radio Power, 20 Amp, 10 Gauge (Z)                               | Rear Battery to Console                                         | 1.0 lb. |
| 7300-0069 | Radio Power, 20 Amp, 10 Gauge (W)                               | Rear Battery to Trunk Tray - Braided                            | 1.0 lb. |

## **AFS INSTALLER ADAPTABLE HARNESSES:** WIRING CONFIGURATIONS

Shown: 7300-0060

Shown: 7300-0061 & 7300-0062

Shown: 7300-0063

Shown: 7300-0064

Shown: 7300-0065

Shown: 7300-0066

Shown: 7300-0067