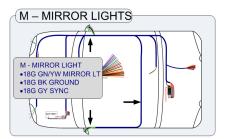

## **ADAPTABLE DESIGN ARRAY:**

Options that may be added to the Base IFL1 (7300-0057) Harness (may select none, one or all of the options)

| ITEM NO.  | DESCRIPTION                                                     | PLACEMENT                                                       | WEIGHT  |
|-----------|-----------------------------------------------------------------|-----------------------------------------------------------------|---------|
| 7300-0059 | Vehicle Sense, Right Spot Light, & Rebroadcast (A)              | Right Spot Light                                                | 1.0 lb. |
| 7300-0060 | Sync Option, Provides Common Sync Wire at Each Lighthead (S)    | Sync wire provided for all lighting wire options in the harness | 1.0 lb. |
| 7300-0061 | 2nd 100 Watt Siren Speaker, Wire Pair from Siren to Speaker (2) | Under hood to Switchbox location                                | 1.0 lb. |
| 7300-0062 | Low Frequency Siren, 3 Wires from Siren to Speakers (L)         | Under hood to Switchbox location                                | 1.0 lb. |
| 7300-0063 | Warning Lights at European/Front Marker Light Locations (E)     | Driver & Passenger                                              | 1.0 lb. |
| 7300-0064 | Side Mirror Warning Lights (M)                                  | Driver & Passenger side                                         | 1.0 lb. |
| 7300-0065 | Mid-Ship Lights at the B or C Pillar (B)                        | Driver & Passenger side                                         | 1.0 lb. |
| 7300-0066 | Radio Power, 20 Amp, 10 Gauge (X)                               | Front Battery to Console                                        | 1.0 lb. |
| 7300-0067 | Radio Power, 20 Amp, 10 Gauge (Y)                               | Front Battery to Trunk Tray                                     | 1.0 lb. |
| 7300-0068 | Radio Power, 20 Amp, 10 Gauge (Z)                               | Rear Battery to Console                                         | 1.0 lb. |
| 7300-0069 | Radio Power, 20 Amp, 10 Gauge (W)                               | Rear Battery to Trunk Tray - Braided                            | 1.0 lb. |

## **AFS INSTALLER ADAPTABLE HARNESSES:** WIRING CONFIGURATIONS

Shown: 7300-0060

Shown: 7300-0061 & 7300-0062

Shown: 7300-0063

Shown: 7300-0064

Shown: 7300-0065

Shown: 7300-0066

Shown: 7300-0067