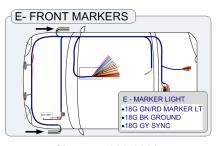

## **ADAPTABLE DESIGN ARRAY:**

Options that may be added to the Base IFL1 (7300-0057) Harness (may select none, one or all of the options)

| ITEM NO.  | DESCRIPTION                                                     | PLACEMENT                                                       | WEIGHT  |
|-----------|-----------------------------------------------------------------|-----------------------------------------------------------------|---------|
| 7300-0059 | Vehicle Sense, Right Spot Light, & Rebroadcast (A)              | Right Spot Light                                                | 1.0 lb. |
| 7300-0060 | Sync Option, Provides Common Sync Wire at Each Lighthead (S)    | Sync wire provided for all lighting wire options in the harness | 1.0 lb. |
| 7300-0061 | 2nd 100 Watt Siren Speaker, Wire Pair from Siren to Speaker (2) | Under hood to Switchbox location                                | 1.0 lb. |
| 7300-0062 | Low Frequency Siren, 3 Wires from Siren to Speakers (L)         | Under hood to Switchbox location                                | 1.0 lb. |
| 7300-0063 | Warning Lights at European/Front Marker Light Locations (E)     | Driver & Passenger                                              | 1.0 lb. |
| 7300-0064 | Side Mirror Warning Lights (M)                                  | Driver & Passenger side                                         | 1.0 lb. |
| 7300-0065 | Mid-Ship Lights at the B or C Pillar (B)                        | Driver & Passenger side                                         | 1.0 lb. |
| 7300-0066 | Radio Power, 20 Amp, 10 Gauge (X)                               | Front Battery to Console                                        | 1.0 lb. |
| 7300-0067 | Radio Power, 20 Amp, 10 Gauge (Y)                               | Front Battery to Trunk Tray                                     | 1.0 lb. |
| 7300-0068 | Radio Power, 20 Amp, 10 Gauge (Z)                               | Rear Battery to Console                                         | 1.0 lb. |
| 7300-0069 | Radio Power, 20 Amp, 10 Gauge (W)                               | Rear Battery to Trunk Tray - Braided                            | 1.0 lb. |

## **AFS INSTALLER ADAPTABLE HARNESSES:** WIRING CONFIGURATIONS

Shown: 7300-0060

Shown: 7300-0061 & 7300-0062

Shown: 7300-0063

Shown: 7300-0064

Shown: 7300-0065

Shown: 7300-0066

Shown: 7300-0067