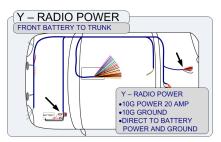

## **ADAPTABLE DESIGN ARRAY:**

Options that may be added to the Base IFL1 (7300-0057) Harness (may select none, one or all of the options)

| ITEM NO.  | DESCRIPTION                                                     | PLACEMENT                                                       | WEIGHT  |
|-----------|-----------------------------------------------------------------|-----------------------------------------------------------------|---------|
| 7300-0059 | Vehicle Sense, Right Spot Light, & Rebroadcast (A)              | Right Spot Light                                                | 1.0 lb. |
| 7300-0060 | Sync Option, Provides Common Sync Wire at Each Lighthead (S)    | Sync wire provided for all lighting wire options in the harness | 1.0 lb. |
| 7300-0061 | 2nd 100 Watt Siren Speaker, Wire Pair from Siren to Speaker (2) | Under hood to Switchbox location                                | 1.0 lb. |
| 7300-0062 | Low Frequency Siren, 3 Wires from Siren to Speakers (L)         | Under hood to Switchbox location                                | 1.0 lb. |
| 7300-0063 | Warning Lights at European/Front Marker Light Locations (E)     | Driver & Passenger                                              | 1.0 lb. |
| 7300-0064 | Side Mirror Warning Lights (M)                                  | Driver & Passenger side                                         | 1.0 lb. |
| 7300-0065 | Mid-Ship Lights at the B or C Pillar (B)                        | Driver & Passenger side                                         | 1.0 lb. |
| 7300-0066 | Radio Power, 20 Amp, 10 Gauge (X)                               | Front Battery to Console                                        | 1.0 lb. |
| 7300-0067 | Radio Power, 20 Amp, 10 Gauge (Y)                               | Front Battery to Trunk Tray                                     | 1.0 lb. |
| 7300-0068 | Radio Power, 20 Amp, 10 Gauge (Z)                               | Rear Battery to Console                                         | 1.0 lb. |
| 7300-0069 | Radio Power, 20 Amp, 10 Gauge (W)                               | Rear Battery to Trunk Tray - Braided                            | 1.0 lb. |

## **AFS INSTALLER ADAPTABLE HARNESSES:** WIRING CONFIGURATIONS

Shown: 7300-0060

Shown: 7300-0061 & 7300-0062

Shown: 7300-0063

Shown: 7300-0064

Shown: 7300-0065

Shown: 7300-0066

Shown: 7300-0067