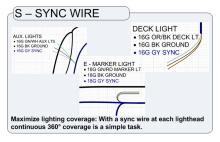

## **ADAPTABLE DESIGN ARRAY:**

Options that may be added to the Base IFL1 (7300-0057) Harness (may select none, one or all of the options)

| ITEM NO.  | DESCRIPTION                                                     | PLACEMENT                                                       | WEIGHT  |
|-----------|-----------------------------------------------------------------|-----------------------------------------------------------------|---------|
| 7300-0059 | Vehicle Sense, Right Spot Light, & Rebroadcast (A)              | Right Spot Light                                                | 1.0 lb. |
| 7300-0060 | Sync Option, Provides Common Sync Wire at Each Lighthead (S)    | Sync wire provided for all lighting wire options in the harness | 1.0 lb. |
| 7300-0061 | 2nd 100 Watt Siren Speaker, Wire Pair from Siren to Speaker (2) | Under hood to Switchbox location                                | 1.0 lb. |
| 7300-0062 | Low Frequency Siren, 3 Wires from Siren to Speakers (L)         | Under hood to Switchbox location                                | 1.0 lb. |
| 7300-0063 | Warning Lights at European/Front Marker Light Locations (E)     | Driver & Passenger                                              | 1.0 lb. |
| 7300-0064 | Side Mirror Warning Lights (M)                                  | Driver & Passenger side                                         | 1.0 lb. |
| 7300-0065 | Mid-Ship Lights at the B or C Pillar (B)                        | Driver & Passenger side                                         | 1.0 lb. |
| 7300-0066 | Radio Power, 20 Amp, 10 Gauge (X)                               | Front Battery to Console                                        | 1.0 lb. |
| 7300-0067 | Radio Power, 20 Amp, 10 Gauge (Y)                               | Front Battery to Trunk Tray                                     | 1.0 lb. |
| 7300-0068 | Radio Power, 20 Amp, 10 Gauge (Z)                               | Rear Battery to Console                                         | 1.0 lb. |
| 7300-0069 | Radio Power, 20 Amp, 10 Gauge (W)                               | Rear Battery to Trunk Tray - Braided                            | 1.0 lb. |

## **AFS INSTALLER ADAPTABLE HARNESSES:** WIRING CONFIGURATIONS

Shown: 7300-0060

Shown: 7300-0061 & 7300-0062

Shown: 7300-0063

Shown: 7300-0064

Shown: 7300-0065

Shown: 7300-0066

Shown: 7300-0067