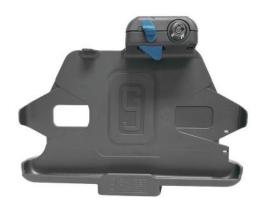

# SAMSUNG GALAXY TAB ACTIVE 2 DOCKING STATION

The docking station is compact, lockable, and can be used with one hand. When wired to your vehicle, the station provides power to your tablet's battery so it will stay charged and ready to go. It features one USB port and access to your stylus even when your tablet is docked. Or, select the optional kit that replaces your tablet's battery and charges your tablet directly from your vehicle's power source using your docking station.

Item # 7160-1005-00
Item # 7170-0609-00 (dock with power pass through kit)

**Size:** 6.7"x 9.3"x 1.5"/ 17.2 cm x 23.6 cm x 3.8 cm

**Weight:** 1.1 lbs/0.50 kg **Ports:** USB 1.1 500 mA.

Testing: Shake, vibration, crash tested