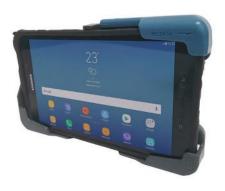

# SAMSUNG GALAXY TAB ACTIVE 2 CRADLE

The Gamber-Johnson cradle is the ultimate choice for drivers who want to keep things simple. At just 0.46 lbs, the cradle keeps your tablet safe and lets you access all the features you love about your Samsung. The camera, stylus, and all your tablet ports can be used while it's safely docked in the cradle. If needed, you can even lock your cradle closed for extra tablet security.

### Item # 7160-1002-00

**Size:** 5.7" x 9.3" x 1.9" / 14.5 cm x 23.5 cm x 4.8 cm

Weight: 0.46 lbs/0.21 kg

Ports: None

Testing: Shake, vibration, crash tested

Works with: Galaxy Tab Active2

Warranty: 1 year limited