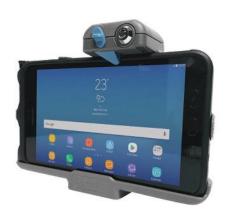

# SAMSUNG GALAXY TAB ACTIVE 2 DOCKING STATION

The docking station is compact, lockable, and can be used with one hand. When wired to your vehicle, the station provides power to your tablet's battery so it will stay charged and ready to go. It features one USB port and access to your stylus even when your tablet is docked. Or, select the optional kit that replaces your tablet's battery and charges your tablet directly from your vehicle's power source using your docking station.

Item # 7160-1005-00
Item # 7170-0609-00 (dock with power pass through kit)

**Size:** 6.7"x 9.3"x 1.5"/ 17.2 cm x 23.6 cm x 3.8 cm

**Weight:** 1.1 lbs/0.50 kg **Ports:** USB 1.1 500 mA.

Testing: Shake, vibration, crash tested