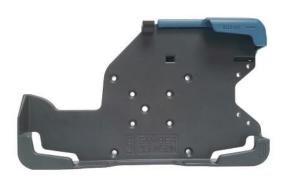

# SAMSUNG GALAXY TAB ACTIVE 2 CRADLE

The Gamber-Johnson cradle is the ultimate choice for drivers who want to keep things simple. At just 0.46 lbs, the cradle keeps your tablet safe and lets you access all the features you love about your Samsung. The camera, stylus, and all your tablet ports can be used while it's safely docked in the cradle. If needed, you can even lock your cradle closed for extra tablet security.

### Item # 7160-1002-00

**Size:** 5.7" x 9.3" x 1.9" / 14.5 cm x 23.5 cm x 4.8 cm

Weight: 0.46 lbs/0.21 kg

Ports: None

Testing: Shake, vibration, crash tested

Works with: Galaxy Tab Active2

Warranty: 1 year limited