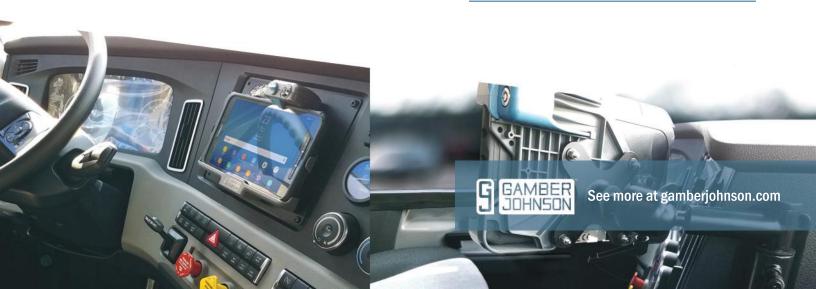

### **EASY TO INSTALL**

The Samsung Galaxy Tab Active2 docking station and cradle are easily adapted to our dashboard mounting products and our semi tractor vehicle solutions.