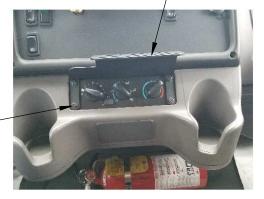

## Attaching the mount:

- 1. Remove the (4) sheet metal screws that hold the heater control panel in place.
- 2. Place the Freightliner M2 dash mount over the heater control panel and attach with the 1-1/4" long sheet metal screws and lock washers found in hardware bag 7120-0880.

Note: Be careful not to overtighten the screws. They are attaching to "U" nuts.

(4) sheet metal screws

Freightliner M2 dash mount

longer screws and lock washers

Product Mounting Disclaimer

Gamber-Johnson is not liable under any theory of contract or tort law for any loss, damage, personal injury, special, incidental or consequential damages for personal injury or other damage of any nature arising directly or indirectly as a result of the improper installation or use of its products in vehicle or any other application. In order to safely install and use Gamber-Johnson products full consideration of vehicle occupants, vehicle systems (i.e., the location of fuel lines, brakes lines, electrical, drive train or other systems), air-bags and other safety equipment is required. Gamber-Johnson specifically disclaims any responsibility for the improper use or installation of its products not consistent with the original vehicle manufactures specifications and recommendations, Gamber-Johnson product instruction sheets, or workmanship standards as endorsed through the Gamber-Johnson Certified Installer Program.