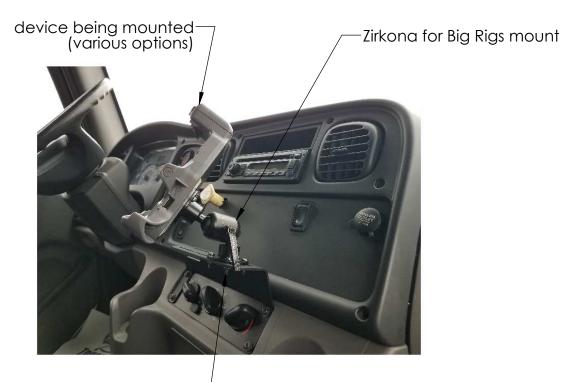

## **Attaching the mount (continued):**

- 3. To complete your solution you will need a Zirkona for Big Rigs mount. Attach the Zirkona mount to the Freightliner M2 dash mount with the #10-32 x 1" machine screws, flat washers, and lock nuts supplied in hardware bag 7120-880. The Zirkona mount can be positioned anywhere along the top of the Freightliner M2 mount that best fits your specific application.
- 4. Attach the device being mounted to the Zirkona for Big Rigs mount with the hardware supplied with the device. Position the mount for best viewing by the driver.

#10-32 machine screws, flat washers, and lock nuts

—device being mounted (various options)