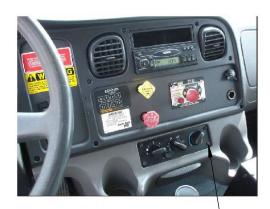

## Attaching the mount:

- 1. Remove the (4) sheet metal screws that hold the heater control panel in place.
- 2. Place the Freightliner M2 dash mount over the heater control panel and attach with the 1-1/4" long sheet metal screws and lock washers found in hardware bag 7120-0880.

Note: Be careful not to overtighten the screws. They are attaching to "U" nuts.

(4) sheet metal screws

Freightliner M2 dash mount

longer screws and lock washers

Product Mounting Disclaimer

Gamber-Johnson is not liable under any theory of contract or tort law for any loss, damage, personal injury, special, incidental or consequential damages for personal injury or other damage of any nature arising directly or indirectly as a result of the improper installation or use of its products in vehicle or any other application. In order to safely install and use Gamber-Johnson products full consideration of vehicle occupants, vehicle systems (i.e., the location of fuel lines, brakes lines, electrical, drive train or other systems), air-bags and other safety equipment is required. Gamber-Johnson specifically disclaims any responsibility for the improper use or installation of its products not consistent with the original vehicle manufactures specifications and recommendations, Gamber-Johnson product instruction sheets, or workmanship standards as endorsed through the Gamber-Johnson Certified Installer Program.