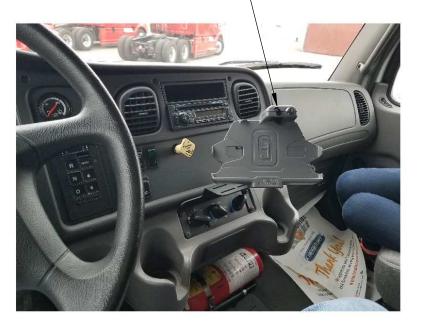

## **Attaching the mount (continued):**

- 3. To complete your solution you will need a Zirkona for Big Rigs mount. Attach the Zirkona mount to the Freightliner M2 dash mount with the #10-32 x 1" machine screws, flat washers, and lock nuts supplied in hardware bag 7120-880. The Zirkona mount can be positioned anywhere along the top of the Freightliner M2 mount that best fits your specific application.
- 4. Attach the device being mounted to the Zirkona for Big Rigs mount with the hardware supplied with the device. Position the mount for best viewing by the driver.

#10-32 machine screws, flat washers, and lock nuts

—device being mounted (various options)