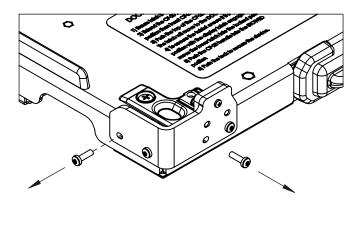

#### **Left Side Bracket:**

1 - Remove ONLY the two screws indicated below in the left corner bracket of the dock

2 - Align the left tablet bracket and replace the two screws removed in step 1