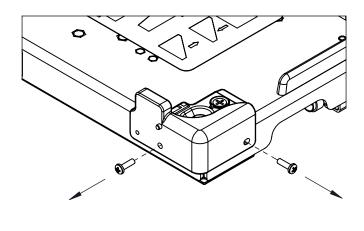

#### Attaching the brackets to 7160-0802:

The CF-20 tablet brackets are backwards compatible with the previous version of the dock

#### **Left Side Bracket:**

1 - Remove ONLY the two screws indicated below in the left corner bracket of the dock

2 - Align the left tablet bracket and replace the two screws removed in step 1