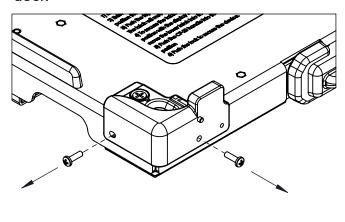

## Attaching the brackets to 7160-1265:

#### **Left Side Bracket:**

1 - Remove and discard both of the screws on the left corner bracket of the dock

2 - Align the left tablet bracket and attach it to the dock with two of the screws included in the kit