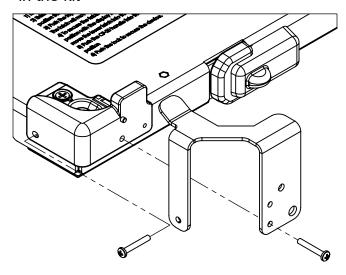

## Attaching the brackets to 7160-1265:

#### **Left Side Bracket:**

1 - Remove and discard both of the screws on the left corner bracket of the dock

2 - Align the left tablet bracket and attach it to the dock with two of the screws included in the kit