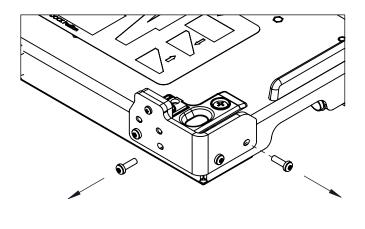

#### **Left Side Bracket:**

1 - Remove and discard both of the screws on the left corner bracket of the dock

2 - Align the left tablet bracket and attach it to the dock with two of the screws included in the kit

#### **Right Side Bracket:**

Repeat the same process on the right side of the dock