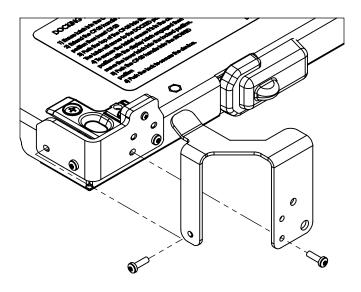

#### **Left Side Bracket:**

1 - Remove ONLY the two screws indicated below in the left corner bracket of the dock

2 - Align the left tablet bracket and replace the two screws removed in step 1

## **Right Side Bracket:**

Repeat the same process on the right side of the dock