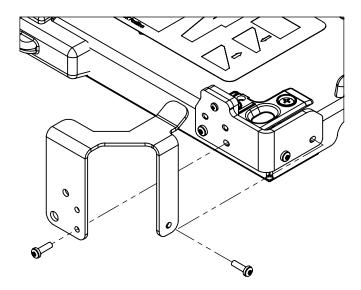

#### **Left Side Bracket:**

1 - Remove and discard both of the screws on the left corner bracket of the dock

2 - Align the left tablet bracket and attach it to the dock with two of the screws included in the kit

#### **Right Side Bracket:**

Repeat the same process on the right side of the dock