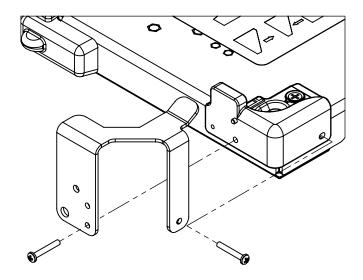

## Attaching the brackets to 7160-1265:

#### **Left Side Bracket:**

1 - Remove and discard both of the screws on the left corner bracket of the dock

2 - Align the left tablet bracket and attach it to the dock with two of the screws included in the kit