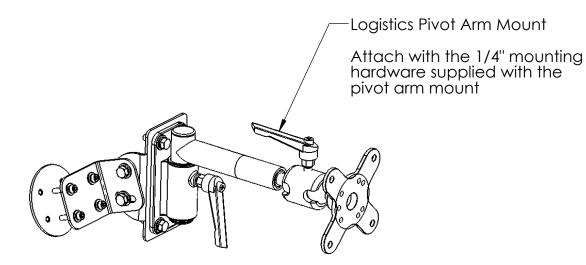

## Attaching a Zirkona Semi Truck Mount or a Logistics Pivot Arm Mount and cradle:

The Adjustable Angle Dash Mount is designed to work in conjunction with a Zirkona Semi Truck Mount or a Logistics Pivot Arm Mouint. Once the adjoining mount has been attached a docking station or cradle can be added to complete the setup.