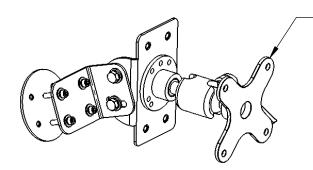

## Attaching a Zirkona Semi Truck Mount or a Logistics Pivot Arm Mount and cradle:

The Adjustable Angle Dash Mount is designed to work in conjunction with a Zirkona Semi Truck Mount or a Logistics Pivot Arm Mouint. Once the adjoining mount has been attached a docking station or cradle can be added to complete the setup.

-Zirkona Semi Truck Mount

Attach with the #10-32 mounting hardware supplied with the semi truck mount