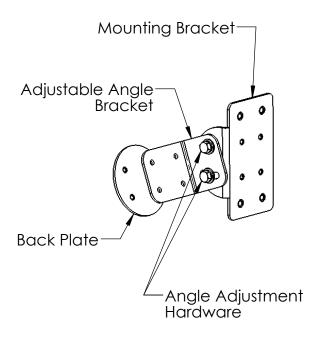

## **Attaching the mount:**

- 1. The mount is attached by drilling (4) 1/4" dia. holes in a flat surface where the mount will be attached. Use the adjustable angle bracket to mark the (4) locations before drilling. Verify nothing is behind the flat surface that can be damaged when you drill the holes. The hole pattern is 30mm x 38mm.
- 2. Place the back plate (with the pressed-in nuts) behind the previously drilled mounting surface.
- 3. Use the #10-32 x 1" long screws and washers found in hardware bag 7120-0861 to attach the mount to the flat mounting surface by running the screws through the adjustable angle mount, through the drilled flat surface, and into the back plate with the pressed-in nuts.
- 4. The mounting bracket can be adjusted to the desired position by loosening the angle adjustment hardware, adjusting the mounting bracket, and retightening the angle adjustment hardware in place.