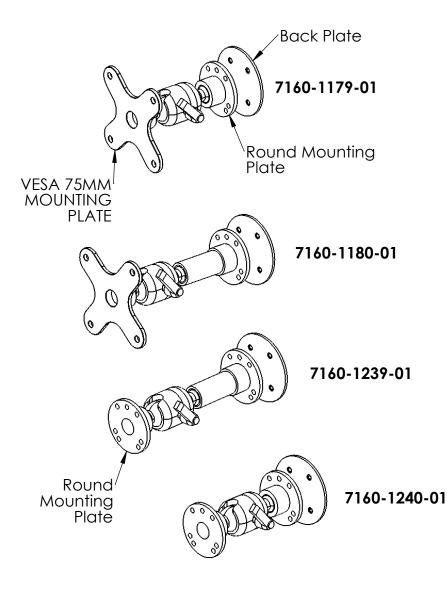

## 7160-1179, 7160-1180, 7160-1239, 7160-1240 ZIRKONA SEMI TRUCK MOUNT

Revision Rev.B

INST-850
Printing Spec:PS-001

Form

This instruction sheet is for mouting the Zirkona semi truck mount with either a round mounting plate for Vesa 75mm mounting plate. The assemblies are shipped pre-assembled and the components are held in place with red loc-tite so they can not come apart.

#### Attaching the mounts:

1. These mounts are attached by drilling (4) 7/32" holes in the flat surface where the mounts will attach. Use the back plate to mark the 4 locations before drilling. The hole pattern is 30mm x 38mm.

2. Place the back plate (with the pressed-in nuts) behind the previously drilled mounting surface.

3. Use the #10-32 x 1" long screws and washers found in hardware bag 7120-0861 to attach the mount to the flat mounting surface by running the screws through the round mounting plate, the previously drilled flat surface, and into the back plate with the pressed-in nuts.