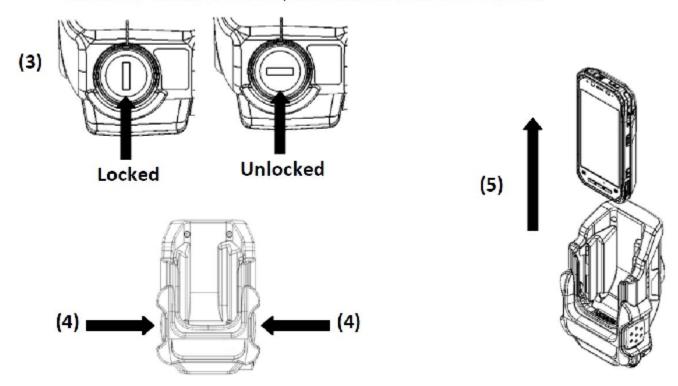

#### UNDOCKING PROCEDURE

- 3. Ensure the lock is in the unlocked position.
- 4. Push the release button.
- 5. Remove the FZ-F1/FZ-N1 from Dock