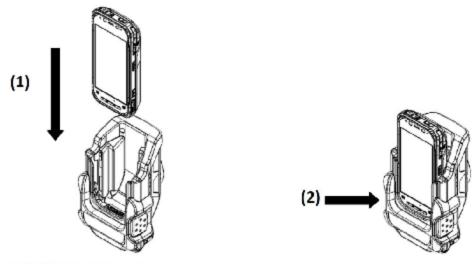

#### DOCKING AND UNDOCKING THE COMPUTER

## How to use

#### DOCKING PROCEDURE

- 1. Insert FZ-F1/FZ-N1 into the vehicle mounter as shown.
- 2. Ensure the bottom of the FZ-F1/FZ-N1 is located in the vehicle mounter