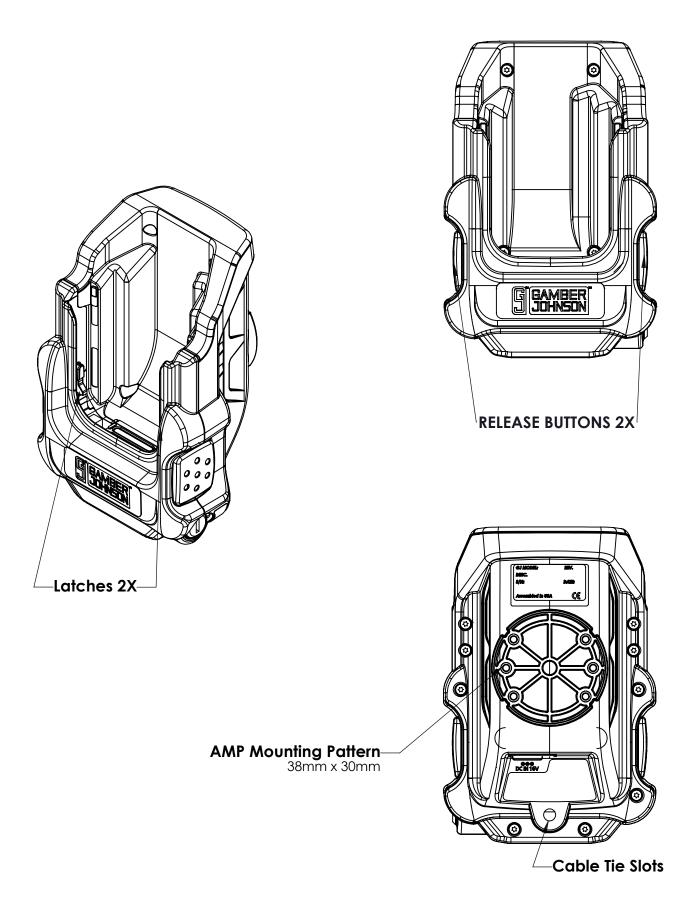

y or indirectly as a result of the improper installation or use of its products in vehicle or any other application. In order to safely install and use Gamber-Johnson products full consideration of vehicle occupants, vehicle systems (i.e., the location of fuel lines, brakes lines, electrical, drive train or other systems), air-bags and other safety equipment is required. Gamber-Johnson specifically disclaims any responsibility for the improper use or installation of its products not consistent with the original vehicle manufactures specifications and recommendations, Gamber-Johnson product instruction sheets, or workmanship standards as endorsed through the Gamber-Johnson Certified Installer Program.

© Copyright 2017 Gamber-Johnson, LLC

### PANASONIC F1/N1 CRADLE FEATURE IDENTIFICATION



#### DOCKING AND UNDOCKING THE COMPUTER

## How to use



#### DOCKING PROCEDURE

- 1. Insert FZ-F1/FZ-N1 into the vehicle mounter as shown.
- 2. Ensure the bottom of the FZ-F1/FZ-N1 is located in the vehicle mounter



#### UNDOCKING PROCEDURE

- 3. Ensure the lock is in the unlocked position.
- 4. Push the release button.
- 5. Remove the FZ-F1/FZ-N1 from Dock