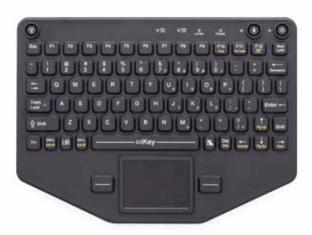

## 7300-0037 (BT-80-TP)

## Bluetooth-Compatible Keyboard with Touchpad

iKey introduces the next innovation in Bluetooth® -compatible, wireless industrial keyboard. This fully-sealed keyboard is designed to meet NEMA 4X specifications, meaning it is resistant to dirt, water, ice and corrosives. The keyboard is submersible and easy to clean with disinfectants.

The compact design and internal Bluetooth® module makes the keyboard highly portable. In addition, its red LED backlighting is ideal for nighttime or ambient-light use. It is an ideal fit for mobile, material handling, food and beverage processing, medical, and other environments where rugged flexibility is a necessity.

- Industrial silicone rubber keypad
- Rugged ABS polycarbonate case
- Red LED backlight (three levels)
- Operates up to 30 feet from host
- 2-3 months battery life with typical usage
- VESA mount pattern for medical cart or vehicle mount with optional magnetic mount
- 1 year warranty by iKey