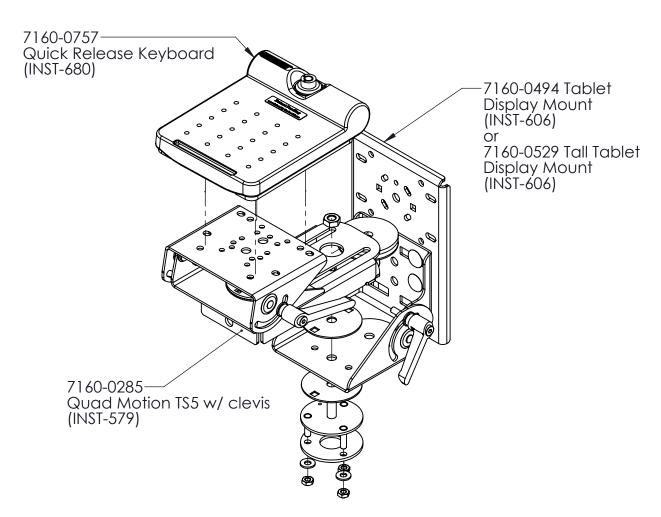

## INSTALLATION INSTRUCTIONS

**Product Revision** Form **INST-686** Rev.B 7170-0513

Kit - Tablet Display mount, Quad-Motion TS5 w/clevis and Quick Release Keyboard Tray

7170-0513-01

component.

Kit - Tall Tablet Display Mount, Quad Motion TS5 w/clevis and Quick Release Keyboard Tray

Assemble 7170-0513 & 7170-0513-01 Kit components as shown below. Refer to the instruction sheet supplied with each component for detail specific to the

**Printing Spec:** PS-001

Product Mounting Disclaimer
Gamber-Johnson is not liable under any theory of contract or tort law for any loss, damage, personal injury, special, incidental or consequential damages for personal injury or other damage of any nature arising directly or indirectly as a result of the improper installation or use of its products in vehicle or any other application. In order to safely install and use Gamber-Johnson products full consideration of vehicle occupants, vehicle systems (i.e., the location of fuel lines, brakes lines, electrical, drive train or other systems), air-bags and other safety equipment is required. Gamber-Johnson specifically disclaims any responsibility for the improper use or installation of its products not consistent with the original vehicle manufactures specifications and recommendations, Gamber-Johnson product instruction sheets, or workmanship standards as endorsed through the Gamber-Johnson Certified Installer Program. © copyright 2015 Gamber-Johnson, LLC