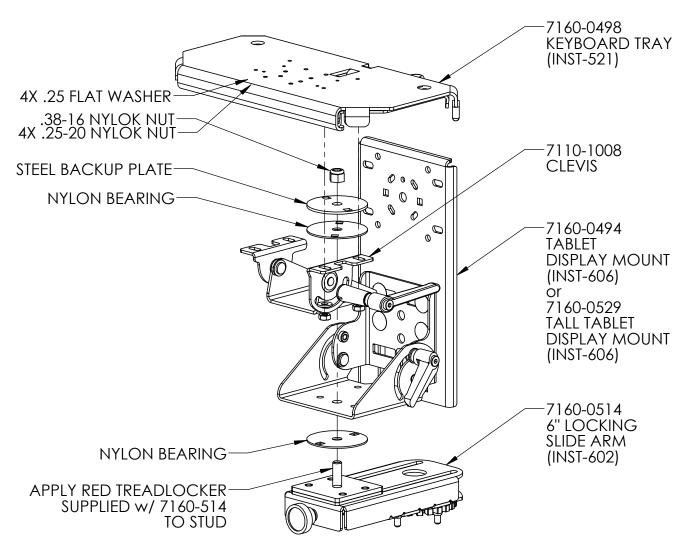

Assemble 7170-0217 and 7170-0217-01 Kit components as shown below.

**Printing Spec:** PS-001

Refer to the instruction sheet supplied with each component for details specific to the component.

Product Mounting Disclaimer